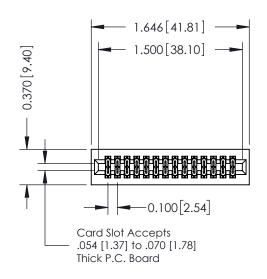

## **See Accompanying Pages for:**

- Contact Bend Details
- Mounting Options

| 342 / 392 Card Edge Connector<br>Part Number: 392-028-541-201 |                                                                                                                                                               | ACAD REFERENCE NO. 342 ENG MASTER |             |         |           |  |
|---------------------------------------------------------------|---------------------------------------------------------------------------------------------------------------------------------------------------------------|-----------------------------------|-------------|---------|-----------|--|
|                                                               |                                                                                                                                                               | DRAWN:                            | J.LEE       | DATE: O | CT. 06/09 |  |
|                                                               |                                                                                                                                                               | CHECKED:                          |             | DATE:   |           |  |
| EDAC INC                                                      | THESE DRAWINGS AND SPECIFICATIONS                                                                                                                             | SCALE:                            | NTS         | SHEET   | 1 OF 3    |  |
| CANADA                                                        | ARE THE PROPERTY OF EDAC INC.,AND SHALL NOT BE REPRODUCED,OR COPIED OR USED AS THE BASIS FOR THE MANUFACTURE OR SALE OF APPARATUS WITHOUT WRITTEN PERMISSION. | DRAWING                           | NUMBER      |         | ISSUE     |  |
|                                                               |                                                                                                                                                               | 3-                                | 42 Assembly |         | 1         |  |