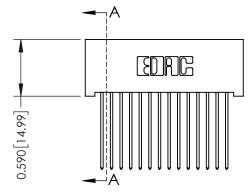

THIS IS A C.A.D. GENERATED DRAWING DO NOT MAKE MANUAL REVISIONS TO MASTER. ISSUE NUMBER

ORIGINAL

1

| 342 / 392 Series Card Edge Connector<br>Contact Bend Detail |                                                                                                                                                                                                 | ACAD REFERENCE NO. 342 ENG MASTER |             |                  |        |  |
|-------------------------------------------------------------|-------------------------------------------------------------------------------------------------------------------------------------------------------------------------------------------------|-----------------------------------|-------------|------------------|--------|--|
|                                                             |                                                                                                                                                                                                 | DRAWN:                            | J.LEE       | DATE: OCT. 06/09 |        |  |
|                                                             |                                                                                                                                                                                                 | CHECKED:                          |             | DATE:            |        |  |
| TORONTO, ONTARIO                                            | THESE DRAWINGS AND SPECIFICATIONS ARE THE PROPERTY OF EDAC INC.,AND SHALL NOT BE REPRODUCED,OR COPIED OR USED AS THE BASIS FOR THE MANUFACTURE OR SALE OF APPARATUS WITHOUT WRITTEN PERMISSION. | SCALE:                            | NTS         | SHEET :          | 2 OF 3 |  |
|                                                             |                                                                                                                                                                                                 | DRAWING                           | NUMBER      |                  | ISSUE  |  |
| YOUR CONNECTION TO QUALITY & SERVICE                        |                                                                                                                                                                                                 | 3                                 | 42 Assembly |                  | 1      |  |