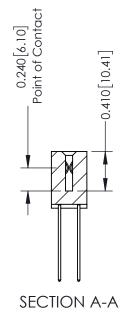

THIS IS A C.A.D. GENERATED DRAWING DO NOT MAKE MANUAL REVISIONS TO MASTER. ISSUE NUMBER

ORIGINAL

1

| 342 / 392 Series Card Edge Connector<br>Contact Bend Detail |                                                                                                                                                                                                 | ACAD REFERENCE NO. 342 ENG MASTER |             |                  |        |  |
|-------------------------------------------------------------|-------------------------------------------------------------------------------------------------------------------------------------------------------------------------------------------------|-----------------------------------|-------------|------------------|--------|--|
|                                                             |                                                                                                                                                                                                 | DRAWN:                            | J.LEE       | DATE: OCT. 06/09 |        |  |
|                                                             |                                                                                                                                                                                                 | CHECKED:                          |             | DATE:            |        |  |
| TORONTO, ONTARIO                                            | THESE DRAWINGS AND SPECIFICATIONS ARE THE PROPERTY OF EDAC INC.,AND SHALL NOT BE REPRODUCED,OR COPIED OR USED AS THE BASIS FOR THE MANUFACTURE OR SALE OF APPARATUS WITHOUT WRITTEN PERMISSION. | SCALE:                            | NTS         | SHEET :          | 2 OF 3 |  |
|                                                             |                                                                                                                                                                                                 | DRAWING                           | NUMBER      |                  | ISSUE  |  |
| YOUR CONNECTION TO QUALITY & SERVICE                        |                                                                                                                                                                                                 | 3                                 | 42 Assembly |                  | 1      |  |