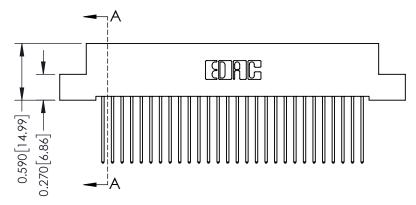

342 Assembly

THIS IS A C.A.D. GENERATED DRAWING DO NOT MAKE MANUAL REVISIONS TO MASTER. ISSUE NUMBER

ORIGINAL

1

| 342 / 392 Series Card Edge Connector<br>Contact Bend Detail |                                                                                                                                                                                                  | ACAD REFERENCE NO. 342 ENG MASTER |             |                  |        |
|-------------------------------------------------------------|--------------------------------------------------------------------------------------------------------------------------------------------------------------------------------------------------|-----------------------------------|-------------|------------------|--------|
|                                                             |                                                                                                                                                                                                  | DRAWN:                            | J.LEE       | DATE: OCT. 06/09 |        |
|                                                             |                                                                                                                                                                                                  | CHECKED:                          |             | DATE:            |        |
| TORONTO, ONTARIO                                            | THESE DRAWINGS AND SPECIFICATIONS ARE THE PROPERTY OF EDAC INC. AND SHALL NOT BE REPRODUCED, OR COPIED OR USED AS THE BASIS FOR THE MANUFACTURE OR SALE OF APPARATUS WITHOUT WRITTEN PERMISSION. | SCALE:                            | NTS         | SHEET :          | 2 OF 3 |
|                                                             |                                                                                                                                                                                                  | DRAWING                           | NUMBER      |                  | ISSUE  |
| YOUR CONNECTION TO QUALITY & SERVICE                        |                                                                                                                                                                                                  | 3                                 | 42 Assembly |                  | 1      |