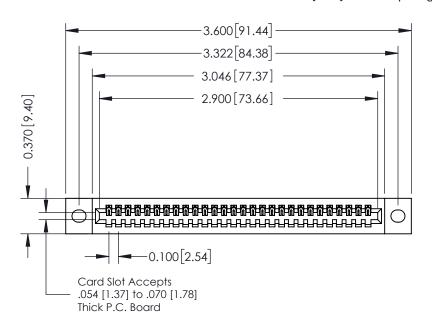

## **See Accompanying Pages for:**

- **Contact Bend Details**
- **Mounting Options**

342 / 392 Card Edge Connector Part Number: 392-028-542-102

YOUR CONNECTION TO QUALITY & SERVICE

342 ENG MASTER J.LEE DATE: OCT. 06/09 SHEET 1 OF 3

342 Assembly

THIS IS A C.A.D. GENERATED DRAWING DO NOT MAKE MANUAL REVISIONS TO MASTER. ISSUE NUMBER

ORIGINAL

1

| 342 / 392 Series Card Edge Connector<br>Contact Bend Detail |                                                                                                                                                                                                  | ACAD REFERENCE NO. 342 ENG MASTER |             |                  |        |
|-------------------------------------------------------------|--------------------------------------------------------------------------------------------------------------------------------------------------------------------------------------------------|-----------------------------------|-------------|------------------|--------|
|                                                             |                                                                                                                                                                                                  | DRAWN:                            | J.LEE       | DATE: OCT. 06/09 |        |
|                                                             |                                                                                                                                                                                                  | CHECKED:                          |             | DATE:            |        |
| TORONTO, ONTARIO                                            | THESE DRAWINGS AND SPECIFICATIONS ARE THE PROPERTY OF EDAC INC. AND SHALL NOT BE REPRODUCED, OR COPIED OR USED AS THE BASIS FOR THE MANUFACTURE OR SALE OF APPARATUS WITHOUT WRITTEN PERMISSION. | SCALE:                            | NTS         | SHEET :          | 2 OF 3 |
|                                                             |                                                                                                                                                                                                  | DRAWING                           | NUMBER      |                  | ISSUE  |
| YOUR CONNECTION TO QUALITY & SERVICE                        |                                                                                                                                                                                                  | 3                                 | 42 Assembly |                  | 1      |