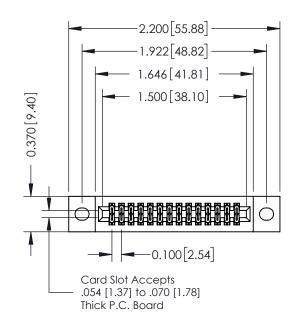

## **See Accompanying Pages for:**

- **Contact Bend Details**
- **Mounting Options**

| 342 / 392 Card Edge Connector<br>Part Number: 392-028-542-202 |                                                                                                                                                                                                 | ACAD REFERENCE NO. 342 ENG MASTER |             |         |           |  |
|---------------------------------------------------------------|-------------------------------------------------------------------------------------------------------------------------------------------------------------------------------------------------|-----------------------------------|-------------|---------|-----------|--|
|                                                               |                                                                                                                                                                                                 | DRAWN:                            | J.LEE       | DATE: O | CT. 06/09 |  |
|                                                               |                                                                                                                                                                                                 | CHECKED:                          |             | DATE:   |           |  |
| TORONTO, ONTARIO CANADA                                       | THESE DRAWINGS AND SPECIFICATIONS ARE THE PROPERTY OF EDAC INC.,AND SHALL NOT BE REPRODUCED,OR COPIED OR USED AS THE BASIS FOR THE MANUFACTURE OR SALE OF APPARATUS WITHOUT WRITTEN PERMISSION. | SCALE:                            | NTS         | SHEET   | 1 OF 3    |  |
|                                                               |                                                                                                                                                                                                 | DRAWING                           | NUMBER      |         | ISSUE     |  |
|                                                               |                                                                                                                                                                                                 | 3.                                | 42 Assembly |         | 1         |  |