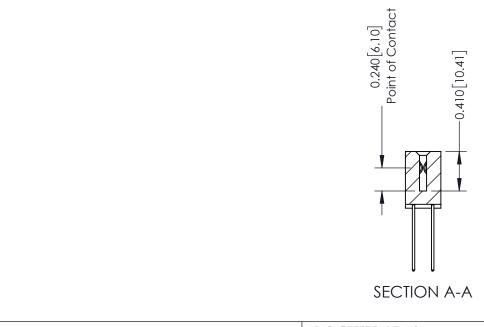

## **Contact Detail**

542-Wire Wrap .025 Sq.(0.64 Sq.) - Tail LG=.655(16.64) .100 [2.54] Contact Spacing x .200 [5.08] Row Spacing

THIS IS A C.A.D. GENERATED DRAWING DO NOT MAKE MANUAL REVISIONS TO MASTER. ISSUE NUMBER

ORIGINAL

1

| 342 / 392 Series Card Edge Connector<br>Contact Bend Detail |                                                                                                                                                                                               | ACAD REFERENCE NO. 342 ENG MASTER |             |                  |        |  |
|-------------------------------------------------------------|-----------------------------------------------------------------------------------------------------------------------------------------------------------------------------------------------|-----------------------------------|-------------|------------------|--------|--|
|                                                             |                                                                                                                                                                                               | DRAWN:                            | J.LEE       | DATE: OCT. 06/09 |        |  |
|                                                             |                                                                                                                                                                                               | CHECKED:                          |             | DATE:            |        |  |
| TORONTO, ONTARIO                                            | THESE DRAWINGS AND SPECIFICATIONS ARE THE PROPERTY OF EDAC INCAND SHALL NOT BE REPRODUCED.OR COPIED OR USED AS THE BASIS FOR THE MANUFACTURE OR SALE OF APPARATUS WITHOUT WRITTEN PERMISSION. | SCALE:                            | NTS         | SHEET :          | 2 OF 3 |  |
|                                                             |                                                                                                                                                                                               | DRAWING                           | NUMBER      |                  | ISSUE  |  |
| YOUR CONNECTION TO QUALITY & SERVICE                        |                                                                                                                                                                                               | 3                                 | 42 Assembly |                  | 1      |  |