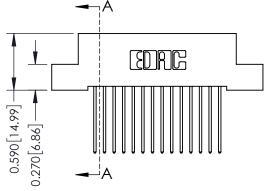

THIS IS A C.A.D. GENERATED DRAWING DO NOT MAKE MANUAL REVISIONS TO MASTER. ISSUE NUMBER

ORIGINAL

1

| 342 / 392 Series Card Edge Connector<br>Contact Bend Detail |                                                                                                                                                                                               | ACAD REFERENCE NO. 342 ENG MASTER |             |                  |        |  |
|-------------------------------------------------------------|-----------------------------------------------------------------------------------------------------------------------------------------------------------------------------------------------|-----------------------------------|-------------|------------------|--------|--|
|                                                             |                                                                                                                                                                                               | DRAWN:                            | J.LEE       | DATE: OCT. 06/09 |        |  |
|                                                             |                                                                                                                                                                                               | CHECKED:                          |             | DATE:            |        |  |
| TORONTO, ONTARIO                                            | THESE DRAWINGS AND SPECIFICATIONS ARE THE PROPERTY OF EDAC INCAND SHALL NOT BE REPRODUCED.OR COPIED OR USED AS THE BASIS FOR THE MANUFACTURE OR SALE OF APPARATUS WITHOUT WRITTEN PERMISSION. | SCALE:                            | NTS         | SHEET :          | 2 OF 3 |  |
|                                                             |                                                                                                                                                                                               | DRAWING                           | NUMBER      |                  | ISSUE  |  |
| YOUR CONNECTION TO QUALITY & SERVICE                        |                                                                                                                                                                                               | 3                                 | 42 Assembly |                  | 1      |  |