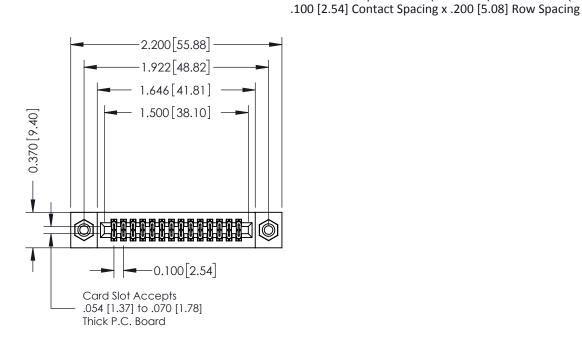

## **Mounting Option**

08-#4-40 Unified Threaded Inserts

**Contact Detail** 

THIS IS A C.A.D. GENERATED DRAWING 544-Wire Wrap .050x.025(1.27x0.64) - Tail LG=.760(19.30) DO NOT MAKE MANUAL REVISIONS TO MASTER

ISSUE NUMBER

ORIGINAL

SHEET 1 OF 3

342 Assembly





## **See Accompanying Pages for:**

- Contact Bend Details
- Mounting Options



YOUR CONNECTION TO QUALITY & SERVICE

THIS IS A C.A.D. GENERATED DRAWING DO NOT MAKE MANUAL REVISIONS TO MASTER. ISSUE NUMBER

ORIGINAL

1



| 342 / 392 Series Card Edge Connector<br>Contact Bend Detail |                                                                                                                                                                                                  | ACAD REFERENCE NO. 342 ENG MASTER |             |                  |        |
|-------------------------------------------------------------|-----------------------------------------------------------------------------------------------------------------------------------------------------------------------------