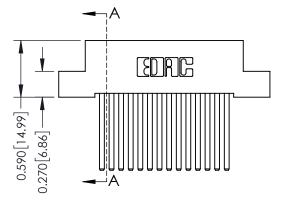

1

| 342 / 392 Series Card Edge Connector<br>Contact Bend Detail |                                                                                                                                                                                                  | ACAD REFERENCE NO. 342 ENG MASTER |             |                  |        |
|-------------------------------------------------------------|--------------------------------------------------------------------------------------------------------------------------------------------------------------------------------------------------|-----------------------------------|-------------|------------------|--------|
|                                                             |                                                                                                                                                                                                  | DRAWN:                            | J.LEE       | DATE: OCT. 06/09 |        |
|                                                             |                                                                                                                                                                                                  | CHECKED:                          |             | DATE:            |        |
| TORONTO, ONTARIO                                            | THESE DRAWINGS AND SPECIFICATIONS ARE THE PROPERTY OF EDAC INC. AND SHALL NOT BE REPRODUCED, OR COPIED OR USED AS THE BASIS FOR THE MANUFACTURE OR SALE OF APPARATUS WITHOUT WRITTEN PERMISSION. | SCALE:                            | NTS         | SHEET :          | 2 OF 3 |
|                                                             |                                                                                                                                                                                                  | DRAWING                           | NUMBER      |                  | ISSUE  |
| YOUR CONNECTION TO QUALITY & SERVICE                        |                                                                                                                                                                                                  | 3                                 | 42 Assembly |                  | 1      |