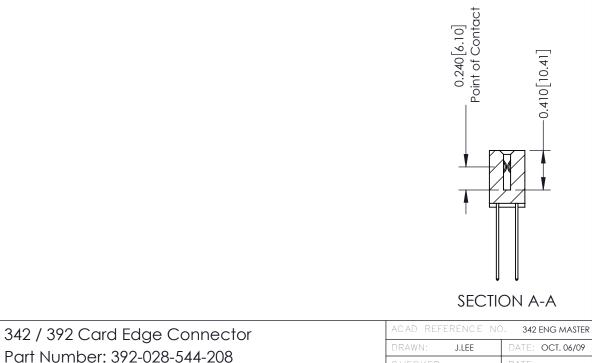

## **Mounting Option**

08-#4-40 Unified Threaded Inserts

**Contact Detail** 

THIS IS A C.A.D. GENERATED DRAWING 544-Wire Wrap .050x.025(1.27x0.64) - Tail LG=.760(19.30) DO NOT MAKE MANUAL REVISIONS TO MASTER

1

| 342 / 392 Series Card Edge Connector<br>Contact Bend Detail |                                                                                                                                                                                                  | ACAD REFERENCE NO. 342 ENG MASTER |             |                  |        |
|-------------------------------------------------------------|--------------------------------------------------------------------------------------------------------------------------------------------------------------------------------------------------|-----------------------------------|-------------|------------------|--------|
|                                                             |                                                                                                                                                                                                  | DRAWN:                            | J.LEE       | DATE: OCT. 06/09 |        |
|                                                             |                                                                                                                                                                                                  | CHECKED:                          |             | DATE:            |        |
| TORONTO, ONTARIO                                            | THESE DRAWINGS AND SPECIFICATIONS ARE THE PROPERTY OF EDAC INC. AND SHALL NOT BE REPRODUCED, OR COPIED OR USED AS THE BASIS FOR THE MANUFACTURE OR SALE OF APPARATUS WITHOUT WRITTEN PERMISSION. | SCALE:                            | NTS         | SHEET :          | 2 OF 3 |
|                                                             |                                                                                                                                                                                                  | DRAWING                           | NUMBER      |                  | ISSUE  |
| YOUR CONNECTION TO QUALITY & SERVICE                        |                                                                                                                                                                                                  | 3                                 | 42 Assembly |                  | 1      |