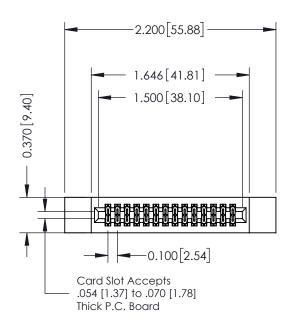

## **See Accompanying Pages for:**

- Contact Bend Details
- Mounting Options

| 342 / 392 Card Edge Connector<br>Part Number: 392-028-556-212 |                                                                                                                                                               | ACAD REFERENCE NO. 342 ENG MASTER |            |         |           |  |
|---------------------------------------------------------------|---------------------------------------------------------------------------------------------------------------------------------------------------------------|-----------------------------------|------------|---------|-----------|--|
|                                                               |                                                                                                                                                               | DRAWN:                            | J.LEE      | DATE: O | CT. 06/09 |  |
|                                                               |                                                                                                                                                               | CHECKED:                          |            | DATE:   |           |  |
| EDAC INC                                                      | THESE DRAWINGS AND SPECIFICATIONS                                                                                                                             | SCALE:                            | NTS        | SHEET   | 1 OF 3    |  |
| CANADA                                                        | ARE THE PROPERTY OF EDAC INC.,AND SHALL NOT BE REPRODUCED,OR COPIED OR USED AS THE BASIS FOR THE MANUFACTURE OR SALE OF APPARATUS WITHOUT WRITTEN PERMISSION. | DRAWING                           | NUMBER     | •       | ISSUE     |  |
|                                                               |                                                                                                                                                               | 34                                | 2 Assembly |         | 1         |  |