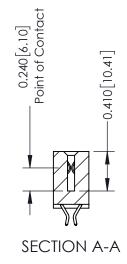

## **Contact Detail**

556-Extender Board Bend (Code 520 Contacts) .100 [2.54] Contact Spacing x .200 [5.08] Row Spacing THIS IS A C.A.D. GENERATED DRAWING

ISSUE NUMBER

ORIGINAL

THIS IS A C.A.D. GENERATED DRAWING DO NOT MAKE MANUAL REVISIONS TO MASTER. ISSUE NUMBER

ORIGINAL

1

| 342 / 392 Series Card Edge Connector<br>Contact Bend Detail |                                                                                                                                                                                                | ACAD REFERENCE NO. 342 ENG MASTER |             |                  |        |  |
|-------------------------------------------------------------|------------------------------------------------------------------------------------------------------------------------------------------------------------------------------------------------|-----------------------------------|-------------|------------------|--------|--|
|                                                             |                                                                                                                                                                                                | DRAWN:                            | J.LEE       | DATE: OCT. 06/09 |        |  |
|                                                             |                                                                                                                                                                                                | CHECKED:                          |             | DATE:            |        |  |
| TORONTO, ONTARIO                                            | THESE DRAWINGS AND SPECIFICATIONS ARE THE PROPERTY OF EDAC INCAND SHALL NOT BE REPRODUCED, OR COPIED OR USED AS THE BASIS FOR THE MANUFACTURE OR SALE OF APPARATUS WITHOUT WRITTEN PERMISSION. | SCALE:                            | NTS         | SHEET :          | 2 OF 3 |  |
|                                                             |                                                                                                                                                                                                | DRAWING                           | NUMBER      |                  | ISSUE  |  |
| YOUR CONNECTION TO QUALITY & SERVICE                        |                                                                                                                                                                                                | 3                                 | 42 Assembly |                  | 1      |  |