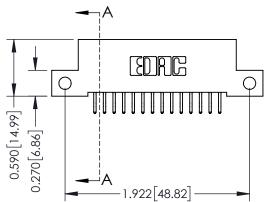

## **Mounting Option**

12-.128 (3.25) Dia. Side Mounting Holes

THIS IS A C.A.D. GENERATED DRAWING DO NOT MAKE MANUAL REVISIONS TO MASTER

ISSUE NUMBER

ORIGINAL

1

| 342 / 392 Card Edge Connector<br>Mounting Options |                                                                                                                                                                                                 | ACAD REFERENCE NO. 342 ENG MASTER |                         |        |  |  |
|---------------------------------------------------|-------------------------------------------------------------------------------------------------------------------------------------------------------------------------------------------------|-----------------------------------|-------------------------|--------|--|--|
|                                                   |                                                                                                                                                                                                 | DRAWN: J.LEE                      | DATE: <b>OCT. 06/09</b> |        |  |  |
|                                                   |                                                                                                                                                                                                 | CHECKED:                          | DATE:                   |        |  |  |
| TORONTO, ONTARIO                                  | THESE DRAWINGS AND SPECIFICATIONS ARE THE PROPERTY OF EDAC INC.,AND SHALL NOT BE REPRODUCED,OR COPIED OR USED AS THE BASIS FOR THE MANUFACTURE OR SALE OF APPARATUS WITHOUT WRITTEN PERMISSION. | SCALE: NTS                        | SHEET :                 | 3 OF 3 |  |  |
|                                                   |                                                                                                                                                                                                 | DRAWING NUMBER                    | •                       | ISSUE  |  |  |
| YOUR CONNECTION TO QUALITY & SERVICE              |                                                                                                                                                                                                 | 342 Assembly                      |                         | 1      |  |  |