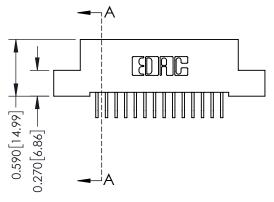

## 0.240 [6.10] Point of Contact 0.410[10.41] SECTION A-A

**See Accompanying Pages for:** 

- **Contact Bend Details**
- **Mounting Options**

| 342 / 392 Card Edge Connector |
|-------------------------------|
| Part Number: 392-028-559-204  |