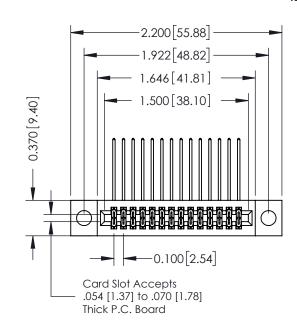

**Mounting Option** 

04-.156 (3.96) Dia. Mounting Holes

**Contact Detail** 

559-90 Degree Bend (Code 541 Contacts) .100 [2.54] Contact Spacing x .200 [5.08] Row Spacing

## 0.240 [6.10] Point of Contact 0.410[10.41] SECTION A-A

**See Accompanying Pages for:** 

- **Contact Bend Details**
- **Mounting Options**

| 342 / 392 Card Edge Connector |
|-------------------------------|
| Part Number: 392-028-559-204  |