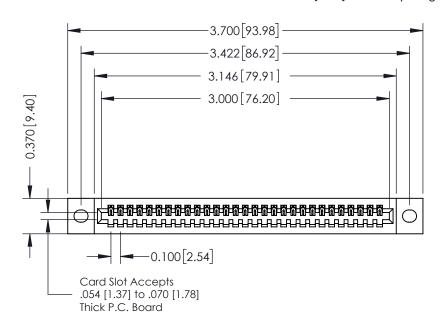

**Mounting Option** 

02-.128 (3.25) Wide Mounting Slots

**Contact Detail** 

520-P.C. Tail .030x.018(0.76x0.46) - Tail LG=.185(4.70) .100 [2.54] Contact Spacing x .200 [5.08] Row Spacing

**See Accompanying Pages for:** 

- **Contact Bend Details**
- **Mounting Options**

342 / 392 Card Edge Connector Part Number: 392-029-520-102

YOUR CONNECTION TO QUALITY & SERVICE

CANADA

342 ENG MASTER J.LEE DATE: OCT. 06/09 SHEET 1 OF 3

342 Assembly