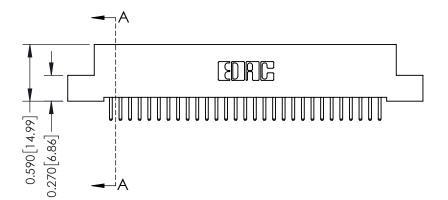

**Mounting Option** 

02-.128 (3.25) Wide Mounting Slots

**Contact Detail** 

520-P.C. Tail .030x.018(0.76x0.46) - Tail LG=.185(4.70) .100 [2.54] Contact Spacing x .200 [5.08] Row Spacing

**See Accompanying Pages for:** 

- **Contact Bend Details**
- **Mounting Options**

342 / 392 Card Edge Connector Part Number: 392-029-520-102

YOUR CONNECTION TO QUALITY & SERVICE

CANADA

342 ENG MASTER J.LEE DATE: OCT. 06/09 SHEET 1 OF 3

342 Assembly