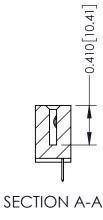

**Mounting Option** 

02-.128 (3.25) Wide Mounting Slots

**Contact Detail** 

520-P.C. Tail .030x.018(0.76x0.46) - Tail LG=.185(4.70) .100 [2.54] Contact Spacing x .200 [5.08] Row Spacing

**See Accompanying Pages for:** 

- **Contact Bend Details**
- **Mounting Options**

342 / 392 Card Edge Connector Part Number: 392-029-520-102

YOUR CONNECTION TO QUALITY & SERVICE

CANADA

342 ENG MASTER J.LEE DATE: OCT. 06/09 SHEET 1 OF 3

342 Assembly