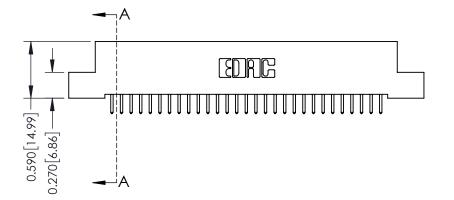

342 Assembly

THIS IS A C.A.D. GENERATED DRAWING DO NOT MAKE MANUAL REVISIONS TO MASTER. ISSUE NUMBER

ORIGINAL

1

| 342 / 392 Series Card Edge Connector<br>Contact Bend Detail |                                                                                                                                             |          | ACAD REFERENCE NO. 342 ENG MASTER |                         |        |  |
|-------------------------------------------------------------|---------------------------------------------------------------------------------------------------------------------------------------------|----------|-----------------------------------|-------------------------|--------|--|
|                                                             |                                                                                                                                             |          | J.LEE                             | DATE: <b>OCT. 06/09</b> |        |  |
| Confider bend Defail                                        |                                                                                                                                             | CHECKED: |                                   | DATE:                   |        |  |
| EDAC INC                                                    | THESE DRAWINGS AND SPECIFICATIONS<br>ARE THE PROPERTY OF EDAC INC.,AND<br>SHALL NOT BE REPRODUCED,OR COPIED<br>OR USED AS THE BASIS FOR THE | SCALE:   | NTS                               | SHEET :                 | 2 OF 3 |  |
| TORONTO, ONTARIO                                            |                                                                                                                                             | DRAWING  | NUMBER                            |                         | ISSUE  |  |
| YOUR CONNECTION TO QUALITY & SERVICE                        | MANUFACTURE OR SALE OF APPARATUS                                                                                                            | 3        | 42 Assembly                       |                         | 1      |  |