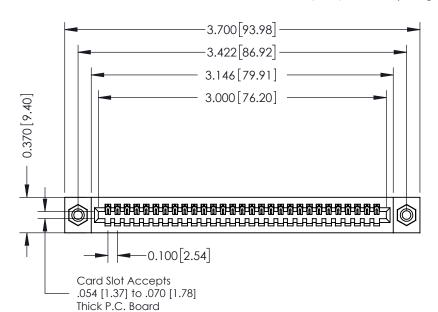

## **See Accompanying Pages for:**

- **Contact Bend Details**
- **Mounting Options**

| 342 / 392 Card Edge Connector |
|-------------------------------|
| Part Number: 392-029-521-108  |

|   | ACAD REFERENCE NO | . 342 ENG MASTER |  |  |  |
|---|-------------------|------------------|--|--|--|
|   | DRAWN: J.LEE      | DATE: OCT. 06/09 |  |  |  |
|   | CHECKED:          | DATE:            |  |  |  |
|   | SCALE: NTS        | SHEET 1 OF 3     |  |  |  |
| ) | DRAWING NUMBER    | ISSUE            |  |  |  |