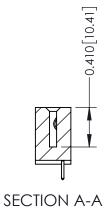

342 Assembly

THIS IS A C.A.D. GENERATED DRAWING DO NOT MAKE MANUAL REVISIONS TO MASTER. ISSUE NUMBER

ORIGINAL

1

| 342 / 392 Series Card Edge Connector<br>Contact Bend Detail |                                                                                                                                             |          | ACAD REFERENCE NO. 342 ENG MASTER |                         |        |  |
|-------------------------------------------------------------|---------------------------------------------------------------------------------------------------------------------------------------------|----------|-----------------------------------|-------------------------|--------|--|
|                                                             |                                                                                                                                             |          | J.LEE                             | DATE: <b>OCT. 06/09</b> |        |  |
| Confider bend Defail                                        |                                                                                                                                             | CHECKED: |                                   | DATE:                   |        |  |
| EDAC INC                                                    | THESE DRAWINGS AND SPECIFICATIONS<br>ARE THE PROPERTY OF EDAC INC.,AND<br>SHALL NOT BE REPRODUCED,OR COPIED<br>OR USED AS THE BASIS FOR THE | SCALE:   | NTS                               | SHEET :                 | 2 OF 3 |  |
| TORONTO, ONTARIO                                            |                                                                                                                                             | DRAWING  | NUMBER                            |                         | ISSUE  |  |
| YOUR CONNECTION TO QUALITY & SERVICE                        | MANUFACTURE OR SALE OF APPARATUS                                                                                                            | 3        | 42 Assembly                       |                         | 1      |  |