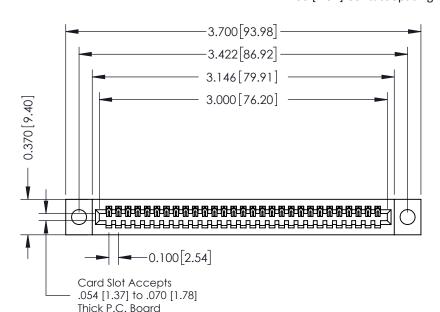

## **See Accompanying Pages for:**

- **Contact Bend Details**
- **Mounting Options**

342 / 392 Card Edge Connector Part Number: 392-029-524-104

YOUR CONNECTION TO QUALITY & SERVICE

342 ENG MASTER J.LEE DATE: OCT. 06/09 SHEET 1 OF 3

342 Assembly

THIS IS A C.A.D. GENERATED DRAWING DO NOT MAKE MANUAL REVISIONS TO MASTER. ISSUE NUMBER

ORIGINAL

1

| 342 / 392 Series Card Edge Connector<br>Contact Bend Detail |                                                                                                                                                                                                  | ACAD REFERENCE NO. 342 ENG MASTER |             |                  |        |
|-------------------------------------------------------------|--------------------------------------------------------------------------------------------------------------------------------------------------------------------------------------------------|-----------------------------------|-------------|------------------|--------|
|                                                             |                                                                                                                                                                                                  | DRAWN:                            | J.LEE       | DATE: OCT. 06/09 |        |
|                                                             |                                                                                                                                                                                                  | CHECKED:                          |             | DATE:            |        |
| TORONTO, ONTARIO                                            | THESE DRAWINGS AND SPECIFICATIONS ARE THE PROPERTY OF EDAC INC. AND SHALL NOT BE REPRODUCED, OR COPIED OR USED AS THE BASIS FOR THE MANUFACTURE OR SALE OF APPARATUS WITHOUT WRITTEN PERMISSION. | SCALE:                            | NTS         | SHEET :          | 2 OF 3 |
|                                                             |                                                                                                                                                                                                  | DRAWING                           | NUMBER      |                  | ISSUE  |
| YOUR CONNECTION TO QUALITY & SERVICE                        |                                                                                                                                                                                                  | 3                                 | 42 Assembly |                  | 1      |