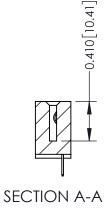

## **See Accompanying Pages for:**

- **Contact Bend Details**
- **Mounting Options**

342 / 392 Card Edge Connector Part Number: 392-029-524-104

YOUR CONNECTION TO QUALITY & SERVICE

342 ENG MASTER J.LEE DATE: OCT. 06/09 SHEET 1 OF 3

342 Assembly

THIS IS A C.A.D. GENERATED DRAWING DO NOT MAKE MANUAL REVISIONS TO MASTER. ISSUE NUMBER

ORIGINAL

1

| 342 / 392 Series Card Edge Connector<br>Contact Bend Detail |                                                                                                                                                                                                  | ACAD REFERENCE NO. 342 ENG MASTER |             |                  |        |
|-------------------------------------------------------------|--------------------------------------------------------------------------------------------------------------------------------------------------------------------------------------------------|-----------------------------------|-------------|------------------|--------|
|                                                             |                                                                                                                                                                                                  | DRAWN:                            | J.LEE       | DATE: OCT. 06/09 |        |
|                                                             |                                                                                                                                                                                                  | CHECKED:                          |             | DATE:            |        |
| TORONTO, ONTARIO                                            | THESE DRAWINGS AND SPECIFICATIONS ARE THE PROPERTY OF EDAC INC. AND SHALL NOT BE REPRODUCED, OR COPIED OR USED AS THE BASIS FOR THE MANUFACTURE OR SALE OF APPARATUS WITHOUT WRITTEN PERMISSION. | SCALE:                            | NTS         | SHEET :          | 2 OF 3 |
|                                                             |                                                                                                                                                                                                  | DRAWING                           | NUMBER      |                  | ISSUE  |
| YOUR CONNECTION TO QUALITY & SERVICE                        |                                                                                                                                                                                                  | 3                                 | 42 Assembly |                  | 1      |