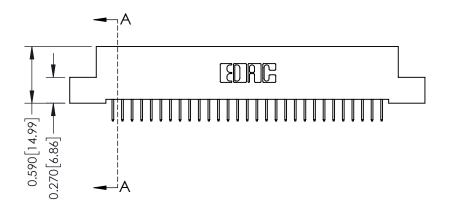

## **See Accompanying Pages for:**

- **Contact Bend Details**
- **Mounting Options**

342 / 392 Card Edge Connector Part Number: 392-029-524-104

YOUR CONNECTION TO QUALITY & SERVICE

342 ENG MASTER J.LEE DATE: OCT. 06/09 SHEET 1 OF 3

342 Assembly

THIS IS A C.A.D. GENERATED DRAWING DO NOT MAKE MANUAL REVISIONS TO MASTER. ISSUE NUMBER

ORIGINAL

1

| 342 / 392 Series Card Edge Connector<br>Contact Bend Detail |                                                                                                                                                                                                  | ACAD REFERENCE NO. 342 ENG MASTER |             |                  |        |
|-------------------------------------------------------------|--------------------------------------------------------------------------------------------------------------------------------------------------------------------------------------------------|-----------------------------------|-------------|------------------|--------|
|                                                             |                                                                                                                                                                                                  | DRAWN:                            | J.LEE       | DATE: OCT. 06/09 |        |
|                                                             |                                                                                                                                                                                                  | CHECKED:                          |             | DATE:            |        |
| TORONTO, ONTARIO                                            | THESE DRAWINGS AND SPECIFICATIONS ARE THE PROPERTY OF EDAC INC. AND SHALL NOT BE REPRODUCED, OR COPIED OR USED AS THE BASIS FOR THE MANUFACTURE OR SALE OF APPARATUS WITHOUT WRITTEN PERMISSION. | SCALE:                            | NTS         | SHEET :          | 2 OF 3 |
|                                                             |                                                                                                                                                                                                  | DRAWING                           | NUMBER      |                  | ISSUE  |
| YOUR CONNECTION TO QUALITY & SERVICE                        |                                                                                                                                                                                                  | 3                                 | 42 Assembly |                  | 1      |