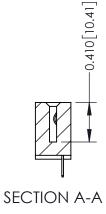

342 Assembly

THIS IS A C.A.D. GENERATED DRAWING DO NOT MAKE MANUAL REVISIONS TO MASTER. ISSUE NUMBER

ORIGINAL

1

| 342 / 392 Series Card Edge Connector<br>Contact Bend Detail |                                                                                                                                   | ACAD REFERENCE NO. 342 ENG MASTER |             |          |          |
|-------------------------------------------------------------|-----------------------------------------------------------------------------------------------------------------------------------|-----------------------------------|-------------|----------|----------|
|                                                             |                                                                                                                                   | DRAWN:                            | J.LEE       | DATE: OC | T. 06/09 |
|                                                             |                                                                                                                                   | CHECKED:                          |             | DATE:    |          |
| EDAC INC                                                    | ARE THE PROPERTY OF EDAC INC.,AND SHALL NOT BE REPRODUCED,OR COPIED OR USED AS THE BASIS FOR THE MANUFACTURE OR SALE OF APPARATUS | SCALE:                            | NTS         | SHEET :  | 2 OF 3   |
| TORONTO, ONTARIO                                            |                                                                                                                                   | DRAWING                           | NUMBER      |          | ISSUE    |
| YOUR CONNECTION TO QUALITY & SERVICE                        |                                                                                                                                   | 3                                 | 42 Assembly |          | 1        |