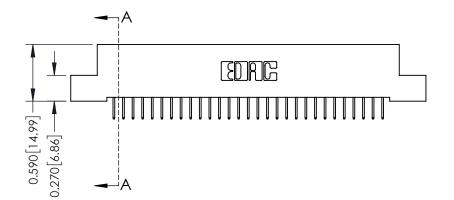

342 Assembly

THIS IS A C.A.D. GENERATED DRAWING DO NOT MAKE MANUAL REVISIONS TO MASTER. ISSUE NUMBER

ORIGINAL

1

| 342 / 392 Series Card Edge Connector<br>Contact Bend Detail |                                                                                                                                   | ACAD REFERENCE NO. 342 ENG MASTER |             |          |          |
|-------------------------------------------------------------|-----------------------------------------------------------------------------------------------------------------------------------|-----------------------------------|-------------|----------|----------|
|                                                             |                                                                                                                                   | DRAWN:                            | J.LEE       | DATE: OC | T. 06/09 |
|                                                             |                                                                                                                                   | CHECKED:                          |             | DATE:    |          |
| EDAC INC                                                    | ARE THE PROPERTY OF EDAC INC.,AND SHALL NOT BE REPRODUCED,OR COPIED OR USED AS THE BASIS FOR THE MANUFACTURE OR SALE OF APPARATUS | SCALE:                            | NTS         | SHEET :  | 2 OF 3   |
| TORONTO, ONTARIO                                            |                                                                                                                                   | DRAWING                           | NUMBER      |          | ISSUE    |
| YOUR CONNECTION TO QUALITY & SERVICE                        |                                                                                                                                   | 3                                 | 42 Assembly |          | 1        |