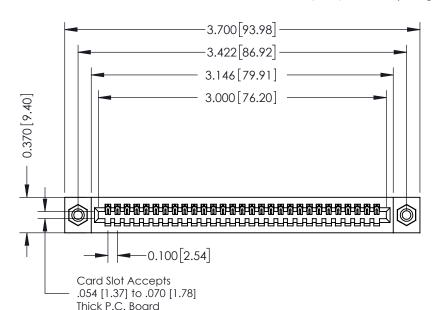

**Mounting Option** 08-#4-40 Unified Threaded Inserts

**Contact Detail** 

524-P.C. Tail .018 Sq.(0.46 Sq.) - Tail LG=.185(4.70) .100 [2.54] Contact Spacing x .200 [5.08] Row Spacing

**See Accompanying Pages for:** 

- **Contact Bend Details**
- **Mounting Options**

| 342 / 392 Card Edge Connector |
|-------------------------------|
| Part Number: 392-029-524-108  |

YOUR CONNECTION TO QUALITY & SERVICE

342 ENG MASTER J.LEE DATE: OCT. 06/09 NTS SHEET 1 OF 3