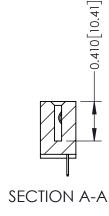

**Mounting Option** 12-.128 (3.25) Dia. Side Mounting Holes

**Contact Detail** 

524-P.C. Tail .018 Sq.(0.46 Sq.) - Tail LG=.185(4.70) .100 [2.54] Contact Spacing x .200 [5.08] Row Spacing

## **See Accompanying Pages for:**

- **Contact Bend Details**
- **Mounting Options**

342 / 392 Card Edge Connector Part Number: 392-029-524-112

| ACAD REFERENCE NO. 342 ENG MASTER |                  |  |  |  |
|-----------------------------------|------------------|--|--|--|
| DRAWN: J.LEE                      | DATE: OCT. 06/09 |  |  |  |
| CHECKED:                          | DATE:            |  |  |  |
| SCALE: NTS                        | SHEET 1 OF 3     |  |  |  |
| DRAWING NUMBER                    | ISSUE            |  |  |  |