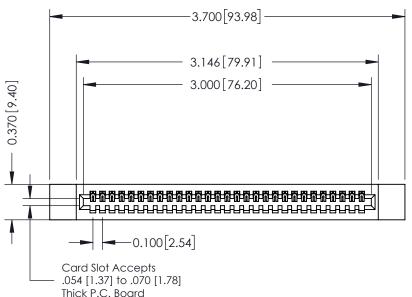

342 Assembly

THIS IS A C.A.D. GENERATED DRAWING DO NOT MAKE MANUAL REVISIONS TO MASTER. ISSUE NUMBER

ORIGINAL

1

| 342 / 392 Series Card Edge Connector<br>Contact Bend Detail |                                                                                                                                   | ACAD REFERENCE NO. 342 ENG MASTER |             |                  |        |
|-------------------------------------------------------------|-----------------------------------------------------------------------------------------------------------------------------------|-----------------------------------|-------------|------------------|--------|
|                                                             |                                                                                                                                   | DRAWN:                            | J.LEE       | DATE: OCT. 06/09 |        |
|                                                             |                                                                                                                                   | CHECKED:                          |             | DATE:            |        |
| EDAC INC                                                    | ARE THE PROPERTY OF EDAC INC.,AND SHALL NOT BE REPRODUCED,OR COPIED OR USED AS THE BASIS FOR THE MANUFACTURE OR SALE OF APPARATUS | SCALE:                            | NTS         | SHEET :          | 2 OF 3 |
| TORONTO, ONTARIO                                            |                                                                                                                                   | DRAWING                           | NUMBER      |                  | ISSUE  |
| YOUR CONNECTION TO QUALITY & SERVICE                        |                                                                                                                                   | 3                                 | 42 Assembly |                  | 1      |