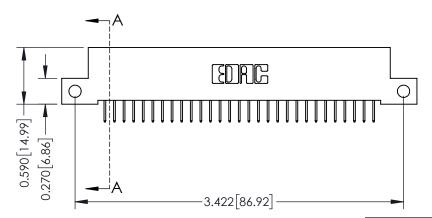

**Mounting Option** 12-.128 (3.25) Dia. Side Mounting Holes

**Contact Detail** 

524-P.C. Tail .018 Sq.(0.46 Sq.) - Tail LG=.185(4.70) .100 [2.54] Contact Spacing x .200 [5.08] Row Spacing

## **See Accompanying Pages for:**

- **Contact Bend Details**
- **Mounting Options**

342 / 392 Card Edge Connector Part Number: 392-029-524-112

| ACAD REFERENCE NO. 342 ENG MASTER |                  |  |  |  |
|-----------------------------------|------------------|--|--|--|
| DRAWN: J.LEE                      | DATE: OCT. 06/09 |  |  |  |
| CHECKED:                          | DATE:            |  |  |  |
| SCALE: NTS                        | SHEET 1 OF 3     |  |  |  |
| DRAWING NUMBER                    | ISSUE            |  |  |  |