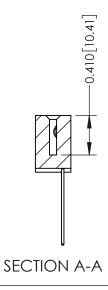

ORIGINAL

1

| 342 / 392 Series Card Edge Connector<br>Contact Bend Detail |                                                                                                                                                                                                  | ACAD REFERENCE NO. 342 ENG MASTER |             |                  |        |
|-------------------------------------------------------------|--------------------------------------------------------------------------------------------------------------------------------------------------------------------------------------------------|-----------------------------------|-------------|------------------|--------|
|                                                             |                                                                                                                                                                                                  | DRAWN:                            | J.LEE       | DATE: OCT. 06/09 |        |
|                                                             |                                                                                                                                                                                                  | CHECKED:                          |             | DATE:            |        |
| TORONTO, ONTARIO                                            | THESE DRAWINGS AND SPECIFICATIONS ARE THE PROPERTY OF EDAC INC. AND SHALL NOT BE REPRODUCED, OR COPIED OR USED AS THE BASIS FOR THE MANUFACTURE OR SALE OF APPARATUS WITHOUT WRITTEN PERMISSION. | SCALE:                            | NTS         | SHEET :          | 2 OF 3 |
|                                                             |                                                                                                                                                                                                  | DRAWING                           | NUMBER      |                  | ISSUE  |
| YOUR CONNECTION TO QUALITY & SERVICE                        |                                                                                                                                                                                                  | 3                                 | 42 Assembly |                  | 1      |