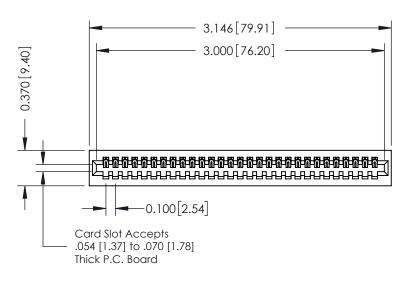

**Mounting Option** 01-No Mounting Lugs **Contact Detail** 

541-Wire Wrap .025 Sq.(0.64 Sq.) - Tail LG=.760(19.30) .100 [2.54] Contact Spacing x .200 [5.08] Row Spacing

**See Accompanying Pages for:** 

- **Contact Bend Details**
- **Mounting Options**

342 / 392 Card Edge Connector Part Number: 392-029-541-101

YOUR CONNECTION TO QUALITY & SERVICE

342 ENG MASTER J.LEE DATE: OCT. 06/09 SHEET 1 OF 3

342 Assembly

THIS IS A C.A.D. GENERATED DRAWING DO NOT MAKE MANUAL REVISIONS TO MASTER. ISSUE NUMBER