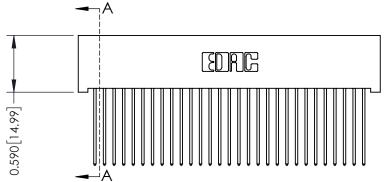

342 / 392 Card Edge Connector Part Number: 392-029-541-101

YOUR CONNECTION TO QUALITY & SERVICE

342 ENG MASTER J.LEE DATE: OCT. 06/09 SHEET 1 OF 3

342 Assembly

THIS IS A C.A.D. GENERATED DRAWING DO NOT MAKE MANUAL REVISIONS TO MASTER. ISSUE NUMBER