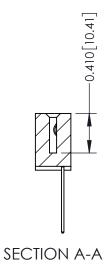

342 ENG MASTER J.LEE DATE: OCT. 06/09 SHEET 1 OF 3

342 Assembly

THIS IS A C.A.D. GENERATED DRAWING DO NOT MAKE MANUAL REVISIONS TO MASTER. ISSUE NUMBER

ORIGINAL

1

| 342 / 392 Series Card Edge Connector<br>Contact Bend Detail |                                                                                                                                   | ACAD REFERENCE NO. 342 ENG MASTER |             |          |          |
|-------------------------------------------------------------|-----------------------------------------------------------------------------------------------------------------------------------|-----------------------------------|-------------|----------|----------|
|                                                             |                                                                                                                                   | DRAWN:                            | J.LEE       | DATE: OC | T. 06/09 |
|                                                             |                                                                                                                                   | CHECKED                           | ):          | DATE:    |          |
| EDAC INC                                                    | ARE THE PROPERTY OF EDAC INC.,AND SHALL NOT BE REPRODUCED,OR COPIED OR USED AS THE BASIS FOR THE MANUFACTURE OR SALE OF APPARATUS | SCALE:                            | NTS         | SHEET :  | 2 OF 3   |
| TORONTO, ONTARIO                                            |                                                                                                                                   | DRAWING                           | NUMBER      |          | ISSUE    |
| YOUR CONNECTION TO QUALITY & SERVICE                        |                                                                                                                                   | 3                                 | 42 Assembly |          | 1        |