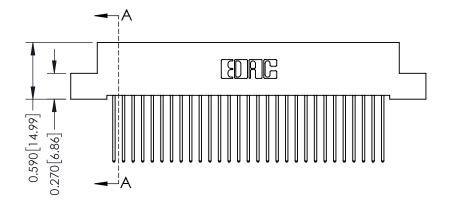

342 ENG MASTER J.LEE DATE: OCT. 06/09 SHEET 1 OF 3

342 Assembly

THIS IS A C.A.D. GENERATED DRAWING DO NOT MAKE MANUAL REVISIONS TO MASTER. ISSUE NUMBER

ORIGINAL

1

| 342 / 392 Series Card Edge Connector<br>Contact Bend Detail |                                                                                                                                   | ACAD REFERENCE NO. 342 ENG MASTER |             |          |          |
|-------------------------------------------------------------|-----------------------------------------------------------------------------------------------------------------------------------|-----------------------------------|-------------|----------|----------|
|                                                             |                                                                                                                                   | DRAWN:                            | J.LEE       | DATE: OC | T. 06/09 |
|                                                             |                                                                                                                                   | CHECKED                           | ):          | DATE:    |          |
| EDAC INC                                                    | ARE THE PROPERTY OF EDAC INC.,AND SHALL NOT BE REPRODUCED,OR COPIED OR USED AS THE BASIS FOR THE MANUFACTURE OR SALE OF APPARATUS | SCALE:                            | NTS         | SHEET :  | 2 OF 3   |
| TORONTO, ONTARIO                                            |                                                                                                                                   | DRAWING                           | NUMBER      |          | ISSUE    |
| YOUR CONNECTION TO QUALITY & SERVICE                        |                                                                                                                                   | 3                                 | 42 Assembly |          | 1        |