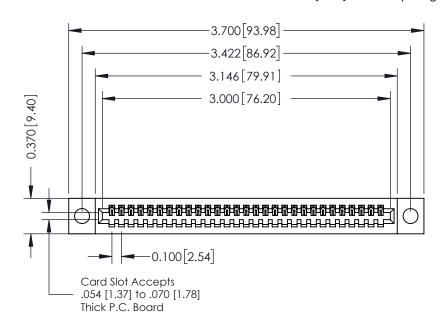

## **See Accompanying Pages for:**

- **Contact Bend Details**
- **Mounting Options**

| 342 / 392 Card Edge Connector |
|-------------------------------|
| Part Number: 392-029-542-104  |

YOUR CONNECTION TO QUALITY & SERVICE

342 ENG MASTER J.LEE DATE: OCT. 06/09 SHEET 1 OF 3

342 Assembly

THIS IS A C.A.D. GENERATED DRAWING DO NOT MAKE MANUAL REVISIONS TO MASTER. ISSUE NUMBER

ORIGINAL

1

| 342 / 392 Series Card Edge Connector<br>Contact Bend Detail |                                                                                                                                   | ACAD REFERENCE NO. 342 ENG MASTER |             |          |          |
|-------------------------------------------------------------|-----------------------------------------------------------------------------------------------------------------------------------|-----------------------------------|-------------|----------|----------|
|                                                             |                                                                                                                                   | DRAWN:                            | J.LEE       | DATE: OC | T. 06/09 |
|                                                             |                                                                                                                                   | CHECKED                           | ):          | DATE:    |          |
| EDAC INC                                                    | ARE THE PROPERTY OF EDAC INC.,AND SHALL NOT BE REPRODUCED,OR COPIED OR USED AS THE BASIS FOR THE MANUFACTURE OR SALE OF APPARATUS | SCALE:                            | NTS         | SHEET :  | 2 OF 3   |
| TORONTO, ONTARIO                                            |                                                                                                                                   | DRAWING                           | NUMBER      |          | ISSUE    |
| YOUR CONNECTION TO QUALITY & SERVICE                        |                                                                                                                                   | 3                                 | 42 Assembly |          | 1        |