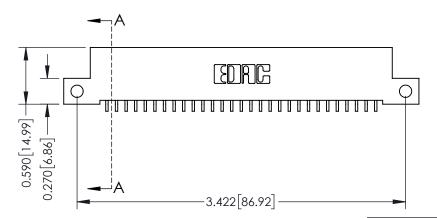

**Mounting Option** 

12-.128 (3.25) Dia. Side Mounting Holes

**Contact Detail** 

559-90 Degree Bend (Code 541 Contacts)

**See Accompanying Pages for:** 

- **Contact Bend Details**
- **Mounting Options**

342 / 392 Card Edge Connector Part Number: 392-029-559-112