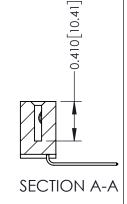

**Mounting Option** 

12-.128 (3.25) Dia. Side Mounting Holes

**Contact Detail** 

559-90 Degree Bend (Code 541 Contacts)

**See Accompanying Pages for:** 

- **Contact Bend Details**
- **Mounting Options**

342 / 392 Card Edge Connector Part Number: 392-029-559-112