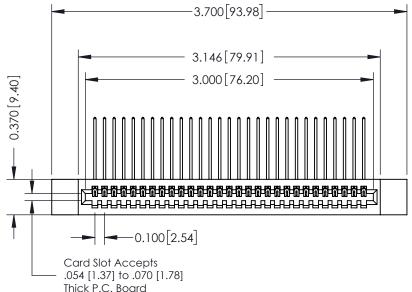

342 Assembly

THIS IS A C.A.D. GENERATED DRAWING DO NOT MAKE MANUAL REVISIONS TO MASTER. ISSUE NUMBER

ORIGINAL

1

| 342 / 392 Series Card Edge Connector |                                                                                                                                                                                                            |         | ACAD REFERENCE NO. 342 ENG MASTER |                  |        |  |
|--------------------------------------|------------------------------------------------------------------------------------------------------------------------------------------------------------------------------------------------------------|---------|-----------------------------------|------------------|--------|--|
| Contact Bend Detail                  |                                                                                                                                                                                                            | DRAWN:  | J.LEE                             | DATE: OCT. 06/09 |        |  |
| Comaci bena Deraii                   | Confider bend bendii                                                                                                                                                                                       |         |                                   | DATE:            |        |  |
| EDAC INC                             | THESE DRAWINGS AND SPECIFICATIONS                                                                                                                                                                          | SCALE:  | NTS                               | SHEET :          | 2 OF 3 |  |
| TORONTO, ONTARIO                     | TORONTO, ONTARIO  CANADA  QUALITY & SERVICE  ARE THE PROPERTY OF EDAC INC.,AND SHALL NOT BE REPRODUCED,OR COPIES OR USED AS THE BASIS FOR THE MANUFACTURE OR SALE OF APPARATUS WITHOUT WRITTEN PERMISSION. | DRAWING | NUMBER                            |                  | ISSUE  |  |
|                                      |                                                                                                                                                                                                            | 3       | 42 Assembly                       |                  | 1      |  |