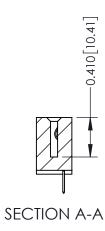

**Mounting Option** 01-No Mounting Lugs **Contact Detail** 

520-P.C. Tail .030x.018(0.76x0.46) - Tail LG=.185(4.70) .100 [2.54] Contact Spacing x .200 [5.08] Row Spacing