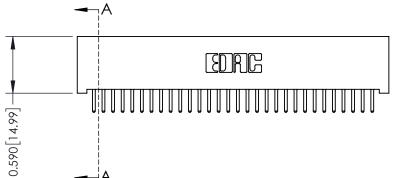

342 ENG MASTER J.LEE DATE: OCT. 06/09 SHEET 1 OF 3 NTS

342 Assembly

THIS IS A C.A.D. GENERATED DRAWING DO NOT MAKE MANUAL REVISIONS TO MASTER. ISSUE NUMBER

ORIGINAL

1

| 342 / 392 Series Card Edge Connector<br>Contact Bend Detail |                                                                                                                                              | ACAD REFERENCE NO. 342 ENG MASTER |             |          |          |
|-------------------------------------------------------------|----------------------------------------------------------------------------------------------------------------------------------------------|-----------------------------------|-------------|----------|----------|
|                                                             |                                                                                                                                              | DRAWN:                            | J.LEE       | DATE: OC | T. 06/09 |
|                                                             |                                                                                                                                              | CHECKED:                          |             | DATE:    |          |
| EDAC INC                                                    | ARE THE PROPERTY OF EDAC INC.,AND —<br>SHALL NOT BE REPRODUCED,OR COPIED<br>OR USED AS THE BASIS FOR THE<br>MANUFACTURE OR SALE OF APPARATUS | SCALE:                            | NTS         | SHEET :  | 2 OF 3   |
| TORONTO, ONTARIO                                            |                                                                                                                                              | DRAWING                           | NUMBER      |          | ISSUE    |
| YOUR CONNECTION TO QUALITY & SERVICE                        |                                                                                                                                              | 3                                 | 42 Assembly |          | 1        |