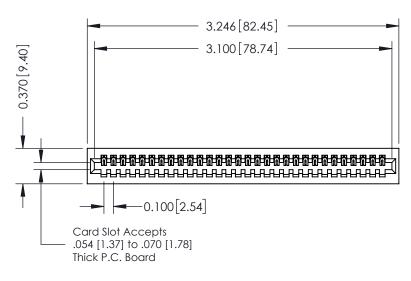

## **See Accompanying Pages for:**

- **Contact Bend Details**
- **Mounting Options**

| 342 / 392 Card Edge Connector |
|-------------------------------|
| Part Number: 392-030-520-101  |

YOUR CONNECTION TO QUALITY & SERVICE