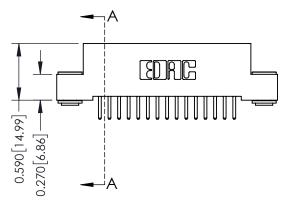

## **Mounting Option**

03-.116 (2.95) I.D. Floating Eyelets

## **Contact Detail**

520-P.C. Tail .030x.018(0.76x0.46) - Tail LG=.185(4.70) .100 [2.54] Contact Spacing x .200 [5.08] Row Spacing





## 0.240 [6.10] Point of Contact 0.410[10.41] **SECTION A-A**

## **See Accompanying Pages for:**

- **Contact Bend Details**
- **Mounting Options**

| 342 / 392 Card Edge Connector |
|-------------------------------|
| Part Number: 392-030-520-203  |



342 ENG MASTER DATE: OCT. 06/09 J.LEE NTS SHEET 1 OF 3

342 Assembly

THIS IS A C.A.D. GENERATED DRAWING DO NOT MAKE MANUAL REVISIONS TO MASTER. ISSUE NUMBER

ORIGINAL

1



| 342 / 392 Series Card Edge Connector<br>Contact Bend Detail |                                                                                                                                   | ACAD REFERENCE NO. 342 ENG MASTER |             |          |          |
|-------------------------------------------------------------|--------------------------------------