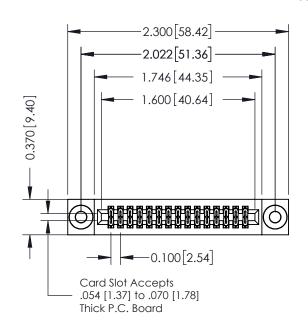

## **See Accompanying Pages for:**

- **Contact Bend Details**
- **Mounting Options**

| 342 / 392 Card Edge Connector |
|-------------------------------|
| Part Number: 392-030-520-203  |

342 ENG MASTER DATE: OCT. 06/09 J.LEE NTS SHEET 1 OF 3