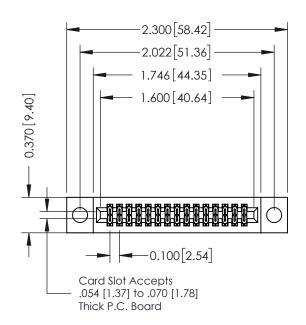

## **See Accompanying Pages for:**

- **Contact Bend Details**
- **Mounting Options**

| 342 / 392 Card Edge Connector |
|-------------------------------|
| Part Number: 392-030-520-204  |

YOUR CONNECTION TO QUALITY & SERVICE