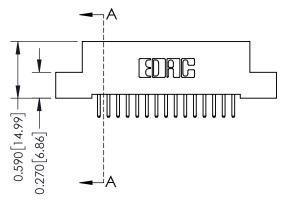

342 ENG MASTER DATE: OCT. 06/09 J.LEE NTS SHEET 1 OF 3

342 Assembly

THIS IS A C.A.D. GENERATED DRAWING DO NOT MAKE MANUAL REVISIONS TO MASTER. ISSUE NUMBER

ORIGINAL

1

| 342 / 392 Series Card Edge Connector<br>Contact Bend Detail |                                                                                                                                              | ACAD REFERENCE NO. 342 ENG MASTER |             |          |          |
|-------------------------------------------------------------|----------------------------------------------------------------------------------------------------------------------------------------------|-----------------------------------|-------------|----------|----------|
|                                                             |                                                                                                                                              | DRAWN:                            | J.LEE       | DATE: OC | T. 06/09 |
|                                                             |                                                                                                                                              | CHECKED:                          |             | DATE:    |          |
| EDAC INC                                                    | ARE THE PROPERTY OF EDAC INC.,AND —<br>SHALL NOT BE REPRODUCED,OR COPIED<br>OR USED AS THE BASIS FOR THE<br>MANUFACTURE OR SALE OF APPARATUS | SCALE:                            | NTS         | SHEET :  | 2 OF 3   |
| TORONTO, ONTARIO                                            |                                                                                                                                              | DRAWING                           | NUMBER      |          | ISSUE    |
| YOUR CONNECTION TO QUALITY & SERVICE                        |                                                                                                                                              | 3                                 | 42 Assembly |          | 1        |