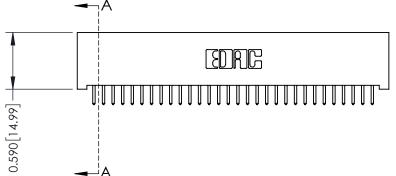

## **See Accompanying Pages for:**

- **Contact Bend Details**
- **Mounting Options**

342 / 392 Card Edge Connector Part Number: 392-030-521-101

YOUR CONNECTION TO QUALITY & SERVICE

342 ENG MASTER J.LEE DATE: OCT. 06/09 SHEET 1 OF 3

342 Assembly

THIS IS A C.A.D. GENERATED DRAWING DO NOT MAKE MANUAL REVISIONS TO MASTER. ISSUE NUMBER

ORIGINAL

1

| 342 / 392 Series Card Edge Connector<br>Contact Bend Detail |                                                                                                                                                                                                  | ACAD REFERENCE NO. 342 ENG MASTER |             |                  |        |
|-------------------------------------------------------------|--------------------------------------------------------------------------------------------------------------------------------------------------------------------------------------------------|-----------------------------------|-------------|------------------|--------|
|                                                             |                                                                                                                                                                                                  | DRAWN:                            | J.LEE       | DATE: OCT. 06/09 |        |
|                                                             |                                                                                                                                                                                                  | CHECKED:                          |             | DATE:            |        |
| TORONTO, ONTARIO                                            | THESE DRAWINGS AND SPECIFICATIONS ARE THE PROPERTY OF EDAC INC. AND SHALL NOT BE REPRODUCED, OR COPIED OR USED AS THE BASIS FOR THE MANUFACTURE OR SALE OF APPARATUS WITHOUT WRITTEN PERMISSION. | SCALE:                            | NTS         | SHEET :          | 2 OF 3 |
|                                                             |                                                                                                                                                                                                  | DRAWING                           | NUMBER      |                  | ISSUE  |
| YOUR CONNECTION TO QUALITY & SERVICE                        |                                                                                                                                                                                                  | 3                                 | 42 Assembly |                  | 1      |