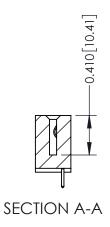

## **See Accompanying Pages for:**

- **Contact Bend Details**
- **Mounting Options**

342 / 392 Card Edge Connector Part Number: 392-030-521-101

YOUR CONNECTION TO QUALITY & SERVICE

342 ENG MASTER J.LEE DATE: OCT. 06/09 SHEET 1 OF 3

342 Assembly

THIS IS A C.A.D. GENERATED DRAWING DO NOT MAKE MANUAL REVISIONS TO MASTER. ISSUE NUMBER

ORIGINAL

1

| 342 / 392 Series Card Edge Connector<br>Contact Bend Detail |                                                                                                                                                                                                  | ACAD REFERENCE NO. 342 ENG MASTER |             |                  |        |
|-------------------------------------------------------------|--------------------------------------------------------------------------------------------------------------------------------------------------------------------------------------------------|-----------------------------------|-------------|------------------|--------|
|                                                             |                                                                                                                                                                                                  | DRAWN:                            | J.LEE       | DATE: OCT. 06/09 |        |
|                                                             |                                                                                                                                                                                                  | CHECKED:                          |             | DATE:            |        |
| TORONTO, ONTARIO                                            | THESE DRAWINGS AND SPECIFICATIONS ARE THE PROPERTY OF EDAC INC. AND SHALL NOT BE REPRODUCED, OR COPIED OR USED AS THE BASIS FOR THE MANUFACTURE OR SALE OF APPARATUS WITHOUT WRITTEN PERMISSION. | SCALE:                            | NTS         | SHEET :          | 2 OF 3 |
|                                                             |                                                                                                                                                                                                  | DRAWING                           | NUMBER      |                  | ISSUE  |
| YOUR CONNECTION TO QUALITY & SERVICE                        |                                                                                                                                                                                                  | 3                                 | 42 Assembly |                  | 1      |