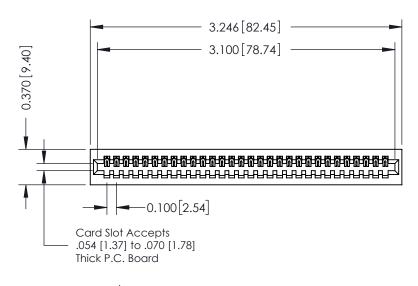

## **See Accompanying Pages for:**

- **Contact Bend Details**
- **Mounting Options**

342 / 392 Card Edge Connector Part Number: 392-030-521-101

YOUR CONNECTION TO QUALITY & SERVICE

342 ENG MASTER J.LEE DATE: OCT. 06/09 SHEET 1 OF 3

342 Assembly

THIS IS A C.A.D. GENERATED DRAWING DO NOT MAKE MANUAL REVISIONS TO MASTER. ISSUE NUMBER

ORIGINAL

1

| 342 / 392 Series Card Edge Connector<br>Contact Bend Detail |                                                                                                                                                                                                  | ACAD REFERENCE NO. 342 ENG MASTER |             |                  |        |
|-------------------------------------------------------------|--------------------------------------------------------------------------------------------------------------------------------------------------------------------------------------------------|-----------------------------------|-------------|------------------|--------|
|                                                             |                                                                                                                                                                                                  | DRAWN:                            | J.LEE       | DATE: OCT. 06/09 |        |
|                                                             |                                                                                                                                                                                                  | CHECKED:                          |             | DATE:            |        |
| TORONTO, ONTARIO                                            | THESE DRAWINGS AND SPECIFICATIONS ARE THE PROPERTY OF EDAC INC. AND SHALL NOT BE REPRODUCED, OR COPIED OR USED AS THE BASIS FOR THE MANUFACTURE OR SALE OF APPARATUS WITHOUT WRITTEN PERMISSION. | SCALE:                            | NTS         | SHEET :          | 2 OF 3 |
|                                                             |                                                                                                                                                                                                  | DRAWING                           | NUMBER      |                  | ISSUE  |
| YOUR CONNECTION TO QUALITY & SERVICE                        |                                                                                                                                                                                                  | 3                                 | 42 Assembly |                  | 1      |