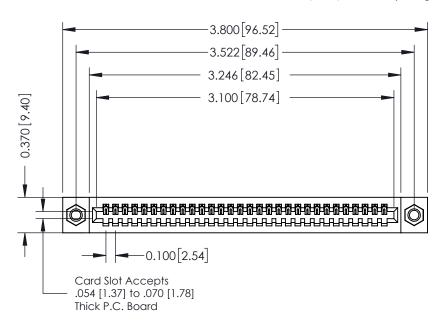

342 Assembly

THIS IS A C.A.D. GENERATED DRAWING DO NOT MAKE MANUAL REVISIONS TO MASTER. ISSUE NUMBER

ORIGINAL

1

| 342 / 392 Series Card Edge Connector |                                                               |          | ACAD REFERENCE NO. 342 ENG MASTER |                  |        |  |
|--------------------------------------|---------------------------------------------------------------|----------|-----------------------------------|------------------|--------|--|
| Contact Bend Detail                  |                                                               | DRAWN:   | J.LEE                             | DATE: OCT. 06/09 |        |  |
|                                      |                                                               | CHECKED: |                                   | DATE:            |        |  |
|                                      | OR USED AS THE BASIS FOR THE MANUFACTURE OR SALE OF APPARATUS | SCALE:   | NTS                               | SHEET :          | 2 OF 3 |  |
| TORONTO, ONTARIO                     |                                                               | DRAWING  | NUMBER                            |                  | ISSUE  |  |
| YOUR CONNECTION TO QUALITY & SERVICE |                                                               | 3        | 42 Assembly                       |                  | 1      |  |