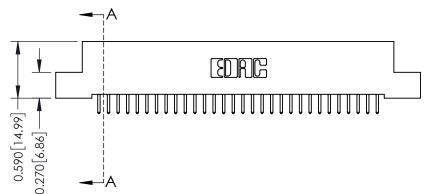

342 Assembly

THIS IS A C.A.D. GENERATED DRAWING DO NOT MAKE MANUAL REVISIONS TO MASTER. ISSUE NUMBER

ORIGINAL

1

| 342 / 392 Series Card Edge Connector |                                                               |          | ACAD REFERENCE NO. 342 ENG MASTER |                  |        |  |
|--------------------------------------|---------------------------------------------------------------|----------|-----------------------------------|------------------|--------|--|
| Contact Bend Detail                  |                                                               | DRAWN:   | J.LEE                             | DATE: OCT. 06/09 |        |  |
|                                      |                                                               | CHECKED: |                                   | DATE:            |        |  |
|                                      | OR USED AS THE BASIS FOR THE MANUFACTURE OR SALE OF APPARATUS | SCALE:   | NTS                               | SHEET :          | 2 OF 3 |  |
| TORONTO, ONTARIO                     |                                                               | DRAWING  | NUMBER                            |                  | ISSUE  |  |
| YOUR CONNECTION TO QUALITY & SERVICE |                                                               | 3        | 42 Assembly                       |                  | 1      |  |