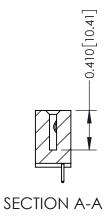

342 Assembly

THIS IS A C.A.D. GENERATED DRAWING DO NOT MAKE MANUAL REVISIONS TO MASTER. ISSUE NUMBER

ORIGINAL

1

| 342 / 392 Series Card Edge Connector |                                                               |          | ACAD REFERENCE NO. 342 ENG MASTER |                  |        |  |
|--------------------------------------|---------------------------------------------------------------|----------|-----------------------------------|------------------|--------|--|
| Contact Bend Detail                  |                                                               | DRAWN:   | J.LEE                             | DATE: OCT. 06/09 |        |  |
|                                      |                                                               | CHECKED: |                                   | DATE:            |        |  |
|                                      | OR USED AS THE BASIS FOR THE MANUFACTURE OR SALE OF APPARATUS | SCALE:   | NTS                               | SHEET :          | 2 OF 3 |  |
| TORONTO, ONTARIO                     |                                                               | DRAWING  | NUMBER                            |                  | ISSUE  |  |
| YOUR CONNECTION TO QUALITY & SERVICE |                                                               | 3        | 42 Assembly                       |                  | 1      |  |