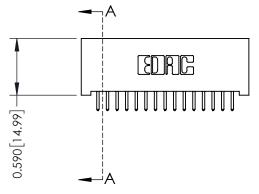

## 0.240 [6.10] Point of Contact 0.410[10.41] SECTION A-A

342 ENG MASTER DATE: OCT. 06/09 J.LEE NTS SHEET 1 OF 3

342 Assembly

THIS IS A C.A.D. GENERATED DRAWING DO NOT MAKE MANUAL REVISIONS TO MASTER. ISSUE NUMBER

ORIGINAL

1

| 342 / 392 Series Card Edge Connector<br>Contact Bend Detail |                                                                                                                                     | ACAD REFERENCE NO. 342 ENG MASTER |             |          |          |
|-------------------------------------------------------------|-------------------------------------------------------------------------------------------------------------------------------------|-----------------------------------|-------------|----------|----------|
|                                                             |                                                                                                                                     | DRAWN:                            | J.LEE       | DATE: OC | T. 06/09 |
|                                                             |                                                                                                                                     | CHECKED:                          |             | DATE:    |          |
| EDAC INC                                                    | ARE THE PROPERTY OF EDAC INC.,AND — SHALL NOT BE REPRODUCED,OR COPIED OR USED AS THE BASIS FOR THE MANUFACTURE OR SALE OF APPARATUS | SCALE:                            | NTS         | SHEET :  | 2 OF 3   |
| TORONTO, ONTARIO                                            |                                                                                                                                     | DRAWING                           | NUMBER      |          | ISSUE    |
| YOUR CONNECTION TO QUALITY & SERVICE                        |                                                                                                                                     | 3                                 | 42 Assembly |          | 1        |