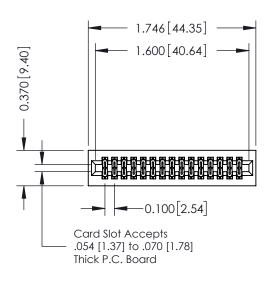

## **See Accompanying Pages for:**

- **Contact Bend Details**
- **Mounting Options**

| 342 / 392 Card Edge Connector |
|-------------------------------|
| Part Number: 392-030-521-201  |

YOUR CONNECTION TO QUALITY & SERVICE

342 ENG MASTER DATE: OCT. 06/09 J.LEE NTS SHEET 1 OF 3

342 Assembly

THIS IS A C.A.D. GENERATED DRAWING DO NOT MAKE MANUAL REVISIONS TO MASTER. ISSUE NUMBER

ORIGINAL

1

| 342 / 392 Series Card Edge Connector<br>Contact Bend Detail |                                                                                                                                     | ACAD REFERENCE NO. 342 ENG MASTER |             |          |          |
|-------------------------------------------------------------|-------------------------------------------------------------------------------------------------------------------------------------|-----------------------------------|-------------|----------|----------|
|                                                             |                                                                                                                                     | DRAWN:                            | J.LEE       | DATE: OC | T. 06/09 |
|                                                             |                                                                                                                                     | CHECKED:                          |             | DATE:    |          |
| EDAC INC                                                    | ARE THE PROPERTY OF EDAC INC.,AND — SHALL NOT BE REPRODUCED,OR COPIED OR USED AS THE BASIS FOR THE MANUFACTURE OR SALE OF APPARATUS | SCALE:                            | NTS         | SHEET :  | 2 OF 3   |
| TORONTO, ONTARIO                                            |                                                                                                                                     | DRAWING                           | NUMBER      |          | ISSUE    |
| YOUR CONNECTION TO QUALITY & SERVICE                        |                                                                                                                                     | 3                                 | 42 Assembly |          | 1        |