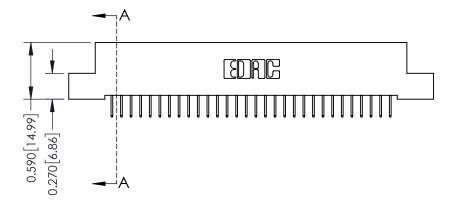

.054 [1.37] to .070 [1.78] Thick P.C. Board

- **Contact Bend Details**
- **Mounting Options**

342 / 392 Card Edge Connector Part Number: 392-030-524-102

YOUR CONNECTION TO QUALITY & SERVICE

CANADA

342 ENG MASTER J.LEE DATE: OCT. 06/09 SHEET 1 OF 3

342 Assembly

THIS IS A C.A.D. GENERATED DRAWING DO NOT MAKE MANUAL REVISIONS TO MASTER. ISSUE NUMBER

ORIGINAL

1

| 342 / 392 Series Card Edge Connector<br>Contact Bend Detail |                                                                                                                                                                                                  | ACAD REFERENCE NO. 342 ENG MASTER |             |                  |        |
|-------------------------------------------------------------|--------------------------------------------------------------------------------------------------------------------------------------------------------------------------------------------------|-----------------------------------|-------------|------------------|--------|
|                                                             |                                                                                                                                                                                                  | DRAWN:                            | J.LEE       | DATE: OCT. 06/09 |        |
|                                                             |                                                                                                                                                                                                  | CHECKED:                          |             | DATE:            |        |
| TORONTO, ONTARIO                                            | THESE DRAWINGS AND SPECIFICATIONS ARE THE PROPERTY OF EDAC INC. AND SHALL NOT BE REPRODUCED, OR COPIED OR USED AS THE BASIS FOR THE MANUFACTURE OR SALE OF APPARATUS WITHOUT WRITTEN PERMISSION. | SCALE:                            | NTS         | SHEET :          | 2 OF 3 |
|                                                             |                                                                                                                                                                                                  | DRAWING                           | NUMBER      |                  | ISSUE  |
| YOUR CONNECTION TO QUALITY & SERVICE                        |                                                                                                                                                                                                  | 3                                 | 42 Assembly |                  | 1      |