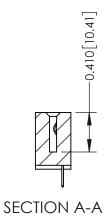

342 Assembly

THIS IS A C.A.D. GENERATED DRAWING DO NOT MAKE MANUAL REVISIONS TO MASTER. ISSUE NUMBER

ORIGINAL

1

| 342 / 392 Series Card Edge Connector<br>Contact Bend Detail |                                                                                                                                                                                                  | ACAD REFERENCE NO. 342 ENG MASTER |             |                  |        |
|-------------------------------------------------------------|--------------------------------------------------------------------------------------------------------------------------------------------------------------------------------------------------|-----------------------------------|-------------|------------------|--------|
|                                                             |                                                                                                                                                                                                  | DRAWN:                            | J.LEE       | DATE: OCT. 06/09 |        |
|                                                             |                                                                                                                                                                                                  | CHECKED:                          |             | DATE:            |        |
| TORONTO, ONTARIO                                            | THESE DRAWINGS AND SPECIFICATIONS ARE THE PROPERTY OF EDAC INC. AND SHALL NOT BE REPRODUCED, OR COPIED OR USED AS THE BASIS FOR THE MANUFACTURE OR SALE OF APPARATUS WITHOUT WRITTEN PERMISSION. | SCALE:                            | NTS         | SHEET :          | 2 OF 3 |
|                                                             |                                                                                                                                                                                                  | DRAWING                           | NUMBER      |                  | ISSUE  |
| YOUR CONNECTION TO QUALITY & SERVICE                        |                                                                                                                                                                                                  | 3                                 | 42 Assembly |                  | 1      |