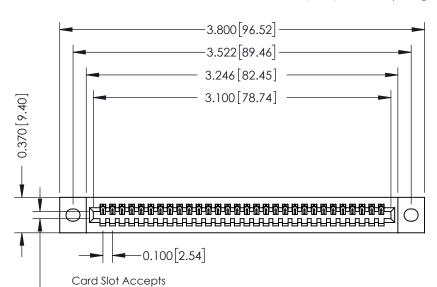

**Mounting Option** 02-.128 (3.25) Wide Mounting Slots **Contact Detail** 

524-P.C. Tail .018 Sq.(0.46 Sq.) - Tail LG=.185(4.70) .100 [2.54] Contact Spacing x .200 [5.08] Row Spacing

**See Accompanying Pages for:** 

.054 [1.37] to .070 [1.78] Thick P.C. Board

- **Contact Bend Details**
- **Mounting Options**

342 / 392 Card Edge Connector Part Number: 392-030-524-102

YOUR CONNECTION TO QUALITY & SERVICE

CANADA

342 ENG MASTER J.LEE DATE: OCT. 06/09 SHEET 1 OF 3

342 Assembly

THIS IS A C.A.D. GENERATED DRAWING DO NOT MAKE MANUAL REVISIONS TO MASTER. ISSUE NUMBER

ORIGINAL

1

| 342 / 392 Series Card Edge Connector<br>Contact Bend Detail |                                                                                                                                                                                                  | ACAD REFERENCE NO. 342 ENG MASTER |             |                  |        |
|-------------------------------------------------------------|--------------------------------------------------------------------------------------------------------------------------------------------------------------------------------------------------|-----------------------------------|-------------|------------------|--------|
|                                                             |                                                                                                                                                                                                  | DRAWN:                            | J.LEE       | DATE: OCT. 06/09 |        |
|                                                             |                                                                                                                                                                                                  | CHECKED:                          |             | DATE:            |        |
| TORONTO, ONTARIO                                            | THESE DRAWINGS AND SPECIFICATIONS ARE THE PROPERTY OF EDAC INC. AND SHALL NOT BE REPRODUCED, OR COPIED OR USED AS THE BASIS FOR THE MANUFACTURE OR SALE OF APPARATUS WITHOUT WRITTEN PERMISSION. | SCALE:                            | NTS         | SHEET :          | 2 OF 3 |
|                                                             |                                                                                                                                                                                                  | DRAWING                           | NUMBER      |                  | ISSUE  |
| YOUR CONNECTION TO QUALITY & SERVICE                        |                                                                                                                                                                                                  | 3                                 | 42 Assembly |                  | 1      |