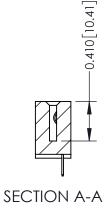

## **See Accompanying Pages for:**

- **Contact Bend Details**
- **Mounting Options**

342 / 392 Card Edge Connector Part Number: 392-030-524-112

YOUR CONNECTION TO QUALITY & SERVICE

342 ENG MASTER J.LEE DATE: OCT. 06/09 SHEET 1 OF 3

342 Assembly

THIS IS A C.A.D. GENERATED DRAWING DO NOT MAKE MANUAL REVISIONS TO MASTER. ISSUE NUMBER

ORIGINAL

1

| 342 / 392 Series Card Edge Connector<br>Contact Bend Detail |                                                                                                                                                                                                  | ACAD REFERENCE NO. 342 ENG MASTER |             |                  |        |
|-------------------------------------------------------------|--------------------------------------------------------------------------------------------------------------------------------------------------------------------------------------------------|-----------------------------------|-------------|------------------|--------|
|                                                             |                                                                                                                                                                                                  | DRAWN:                            | J.LEE       | DATE: OCT. 06/09 |        |
|                                                             |                                                                                                                                                                                                  | CHECKED:                          |             | DATE:            |        |
| TORONTO, ONTARIO                                            | THESE DRAWINGS AND SPECIFICATIONS ARE THE PROPERTY OF EDAC INC. AND SHALL NOT BE REPRODUCED, OR COPIED OR USED AS THE BASIS FOR THE MANUFACTURE OR SALE OF APPARATUS WITHOUT WRITTEN PERMISSION. | SCALE:                            | NTS         | SHEET :          | 2 OF 3 |
|                                                             |                                                                                                                                                                                                  | DRAWING                           | NUMBER      |                  | ISSUE  |
| YOUR CONNECTION TO QUALITY & SERVICE                        |                                                                                                                                                                                                  | 3                                 | 42 Assembly |                  | 1      |