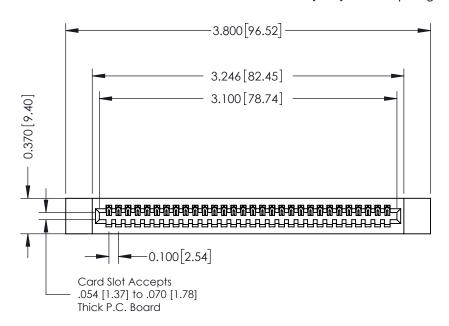

## **See Accompanying Pages for:**

- **Contact Bend Details**
- **Mounting Options**

342 / 392 Card Edge Connector Part Number: 392-030-524-112

YOUR CONNECTION TO QUALITY & SERVICE

342 ENG MASTER J.LEE DATE: OCT. 06/09 SHEET 1 OF 3

342 Assembly

THIS IS A C.A.D. GENERATED DRAWING DO NOT MAKE MANUAL REVISIONS TO MASTER. ISSUE NUMBER

ORIGINAL

1

| 342 / 392 Series Card Edge Connector<br>Contact Bend Detail |                                                                                                                                                                                                  | ACAD REFERENCE NO. 342 ENG MASTER |             |                  |        |
|-------------------------------------------------------------|--------------------------------------------------------------------------------------------------------------------------------------------------------------------------------------------------|-----------------------------------|-------------|------------------|--------|
|                                                             |                                                                                                                                                                                                  | DRAWN:                            | J.LEE       | DATE: OCT. 06/09 |        |
|                                                             |                                                                                                                                                                                                  | CHECKED:                          |             | DATE:            |        |
| TORONTO, ONTARIO                                            | THESE DRAWINGS AND SPECIFICATIONS ARE THE PROPERTY OF EDAC INC. AND SHALL NOT BE REPRODUCED, OR COPIED OR USED AS THE BASIS FOR THE MANUFACTURE OR SALE OF APPARATUS WITHOUT WRITTEN PERMISSION. | SCALE:                            | NTS         | SHEET :          | 2 OF 3 |
|                                                             |                                                                                                                                                                                                  | DRAWING                           | NUMBER      |                  | ISSUE  |
| YOUR CONNECTION TO QUALITY & SERVICE                        |                                                                                                                                                                                                  | 3                                 | 42 Assembly |                  | 1      |