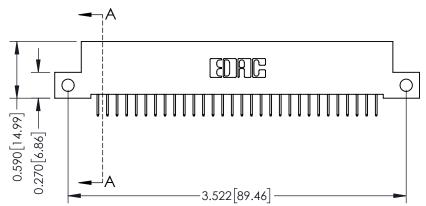

## **See Accompanying Pages for:**

- **Contact Bend Details**
- **Mounting Options**

342 / 392 Card Edge Connector Part Number: 392-030-524-112

YOUR CONNECTION TO QUALITY & SERVICE

342 ENG MASTER J.LEE DATE: OCT. 06/09 SHEET 1 OF 3

342 Assembly

THIS IS A C.A.D. GENERATED DRAWING DO NOT MAKE MANUAL REVISIONS TO MASTER. ISSUE NUMBER

ORIGINAL

1

| 342 / 392 Series Card Edge Connector<br>Contact Bend Detail |                                                                                                                                                                                                  | ACAD REFERENCE NO. 342 ENG MASTER |             |                  |        |
|-------------------------------------------------------------|--------------------------------------------------------------------------------------------------------------------------------------------------------------------------------------------------|-----------------------------------|-------------|------------------|--------|
|                                                             |                                                                                                                                                                                                  | DRAWN:                            | J.LEE       | DATE: OCT. 06/09 |        |
|                                                             |                                                                                                                                                                                                  | CHECKED:                          |             | DATE:            |        |
| TORONTO, ONTARIO                                            | THESE DRAWINGS AND SPECIFICATIONS ARE THE PROPERTY OF EDAC INC. AND SHALL NOT BE REPRODUCED, OR COPIED OR USED AS THE BASIS FOR THE MANUFACTURE OR SALE OF APPARATUS WITHOUT WRITTEN PERMISSION. | SCALE:                            | NTS         | SHEET :          | 2 OF 3 |
|                                                             |                                                                                                                                                                                                  | DRAWING                           | NUMBER      |                  | ISSUE  |
| YOUR CONNECTION TO QUALITY & SERVICE                        |                                                                                                                                                                                                  | 3                                 | 42 Assembly |                  | 1      |