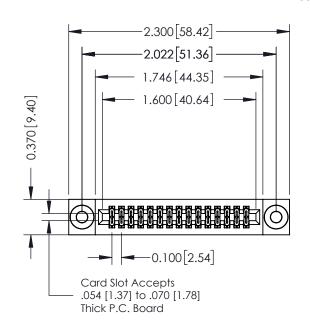

## **See Accompanying Pages for:**

- **Contact Bend Details**
- **Mounting Options**

| 342 / 392 Card Edge Connector<br>Part Number: 392-030-540-203 |                                                                                                                                                                                                 | ACAD REFERENCE NO. 342 ENG MASTER |             |         |                  |  |
|---------------------------------------------------------------|-------------------------------------------------------------------------------------------------------------------------------------------------------------------------------------------------|-----------------------------------|-------------|---------|------------------|--|
|                                                               |                                                                                                                                                                                                 | DRAWN: J.LEE DA                   |             | DATE: O | DATE: OCT. 06/09 |  |
|                                                               |                                                                                                                                                                                                 | CHECKED:                          |             | DATE:   |                  |  |
|                                                               | THESE DRAWINGS AND SPECIFICATIONS ARE THE PROPERTY OF EDAC INC.,AND SHALL NOT BE REPRODUCED,OR COPIED OR USED AS THE BASIS FOR THE MANUFACTURE OR SALE OF APPARATUS WITHOUT WRITTEN PERMISSION. | SCALE:                            | NTS         | SHEET   | 1 OF 3           |  |
|                                                               |                                                                                                                                                                                                 | DRAWING                           | NUMBER      |         | ISSUE            |  |
|                                                               |                                                                                                                                                                                                 | 34                                | 42 Assembly |         | 1                |  |