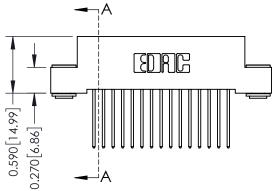

THIS IS A C.A.D. GENERATED DRAWING DO NOT MAKE MANUAL REVISIONS TO MASTER

ISSUE NUMBER

ORIGINAL

1

| 342 / 392 Card Edge Connector<br>Mounting Options |                                                                                                                                                                                                | ACAD REFERENCE NO. 342 ENG MASTER |                         |        |  |  |
|---------------------------------------------------|------------------------------------------------------------------------------------------------------------------------------------------------------------------------------------------------|-----------------------------------|-------------------------|--------|--|--|
|                                                   |                                                                                                                                                                                                | DRAWN: J.LEE                      | DATE: <b>OCT. 06/09</b> |        |  |  |
|                                                   |                                                                                                                                                                                                | CHECKED:                          | DATE:                   |        |  |  |
|                                                   | THESE DRAWINGS AND SPECIFICATIONS ARE THE PROPERTY OF EDAC INCAND SHALL NOT BE REPRODUCED, OR COPIED OR USED AS THE BASIS FOR THE MANUFACTURE OR SALE OF APPARATUS WITHOUT WRITTEN PERMISSION. | SCALE: NTS                        | SHEET :                 | 3 OF 3 |  |  |
|                                                   |                                                                                                                                                                                                | DRAWING NUMBER                    | •                       | ISSUE  |  |  |
|                                                   |                                                                                                                                                                                                | 342 Assembly                      |                         | 1      |  |  |