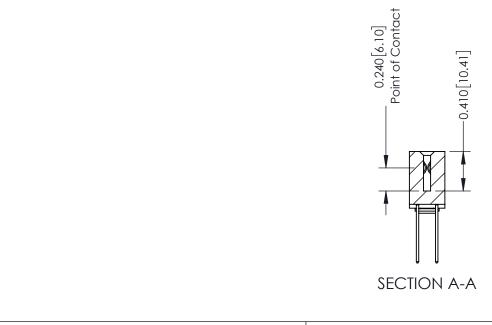

## **Contact Detail**

540-Wire Wrap .025 Sq.(0.64 Sq.) - Tail LG=.570(14.48) .100 [2.54] Contact Spacing x .200 [5.08] Row Spacing

THIS IS A C.A.D. GENERATED DRAWING DO NOT MAKE MANUAL REVISIONS TO MASTER. ISSUE NUMBER

ORIGINAL

1

| 342 / 392 Series Card Edge Connector<br>Contact Bend Detail |                                                                                                                                                                                                 | ACAD REFERENCE NO. 342 ENG MASTER |             |                         |        |  |
|-------------------------------------------------------------|-------------------------------------------------------------------------------------------------------------------------------------------------------------------------------------------------|-----------------------------------|-------------|-------------------------|--------|--|
|                                                             |                                                                                                                                                                                                 | DRAWN:                            | J.LEE       | DATE: <b>OCT. 06/09</b> |        |  |
|                                                             |                                                                                                                                                                                                 | CHECKED:                          |             | DATE:                   |        |  |
| TORONTO, ONTARIO                                            | THESE DRAWINGS AND SPECIFICATIONS ARE THE PROPERTY OF EDAC INC.,AND SHALL NOT BE REPRODUCED,OR COPIED OR USED AS THE BASIS FOR THE MANUFACTURE OR SALE OF APPARATUS WITHOUT WRITTEN PERMISSION. | SCALE:                            | NTS         | SHEET :                 | 2 OF 3 |  |
|                                                             |                                                                                                                                                                                                 | DRAWING                           | NUMBER      |                         | ISSUE  |  |
| YOUR CONNECTION TO QUALITY & SERVICE                        |                                                                                                                                                                                                 | 3                                 | 42 Assembly |                         | 1      |  |