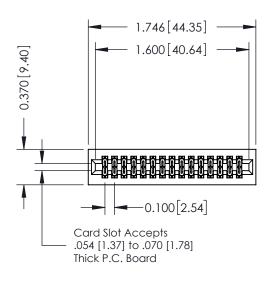

## **See Accompanying Pages for:**

- **Contact Bend Details**
- **Mounting Options**

| 342 / 392 Card | •       |         |                                                             |
|----------------|---------|---------|-------------------------------------------------------------|
| Part Number:   | 392-030 | J-541-Z | U I                                                         |
|                | EDAC    | INC     | THESE DRAWINGS AND SPECIFICA<br>ARE THE PROPERTY OF EDAC IN |