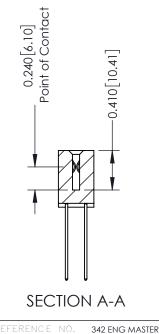

## **Contact Detail**

541-Wire Wrap .025 Sq.(0.64 Sq.) - Tail LG=.760(19.30) .100 [2.54] Contact Spacing x .200 [5.08] Row Spacing

1