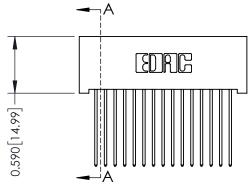

## **See Accompanying Pages for:**

- **Contact Bend Details**
- **Mounting Options**

| 342 / 392 Card | •       |         |                                                             |
|----------------|---------|---------|-------------------------------------------------------------|
| Part Number:   | 392-030 | J-541-Z | U I                                                         |
|                | EDAC    | INC     | THESE DRAWINGS AND SPECIFICA<br>ARE THE PROPERTY OF EDAC IN |