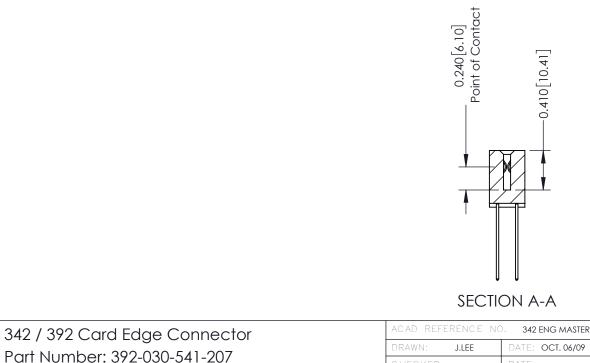

## **Contact Detail**

541-Wire Wrap .025 Sq.(0.64 Sq.) - Tail LG=.760(19.30) .100 [2.54] Contact Spacing x .200 [5.08] Row Spacing

YOUR CONNECTION TO QUALITY & SERVICE

THIS IS A C.A.D. GENERATED DRAWING

ISSUE NUMBER