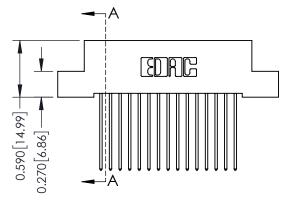

ORIGINAL

SHEET 1 OF 3

342 Assembly

## **See Accompanying Pages for:**

- Contact Bend Details
- Mounting Options

THIS IS A C.A.D. GENERATED DRAWING DO NOT MAKE MANUAL REVISIONS TO MASTER. ISSUE NUMBER

ORIGINAL

1

| 342 / 392 Series Card Edge Connector<br>Contact Bend Detail |                                                                                                                                                                                                  | ACAD REFERENCE NO. 342 ENG MASTER |             |                  |        |
|-------------------------------------------------------------|--------------------------------------------------------------------------------------------------------------------------------------------------------------------------------------------------|-----------------------------------|-------------|------------------|--------|
|                                                             |                                                                                                                                                                                                  | DRAWN:                            | J.LEE       | DATE: OCT. 06/09 |        |
|                                                             |                                                                                                                                                                                                  | CHECKED:                          |             | DATE:            |        |
| TORONTO, ONTARIO                                            | THESE DRAWINGS AND SPECIFICATIONS ARE THE PROPERTY OF EDAC INC. AND SHALL NOT BE REPRODUCED, OR COPIED OR USED AS THE BASIS FOR THE MANUFACTURE OR SALE OF APPARATUS WITHOUT WRITTEN PERMISSION. | SCALE:                            | NTS         | SHEET :          | 2 OF 3 |
|                                                             |                                                                                                                                                                                                  | DRAWING                           | NUMBER      |                  | ISSUE  |
| YOUR CONNECTION TO QUALITY & SERVICE                        |                                                                                                                                                                                                  | 3                                 | 42 Assembly |                  | 1      |