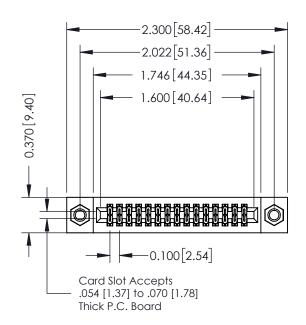

ORIGINAL

SHEET 1 OF 3

342 Assembly

## **See Accompanying Pages for:**

- Contact Bend Details
- Mounting Options

THIS IS A C.A.D. GENERATED DRAWING DO NOT MAKE MANUAL REVISIONS TO MASTER. ISSUE NUMBER

ORIGINAL

1

| 342 / 392 Series Card Edge Connector<br>Contact Bend Detail |                                                                                                                                                                                                  | ACAD REFERENCE NO. 342 ENG MASTER |             |                  |        |
|-------------------------------------------------------------|--------------------------------------------------------------------------------------------------------------------------------------------------------------------------------------------------|-----------------------------------|-------------|------------------|--------|
|                                                             |                                                                                                                                                                                                  | DRAWN:                            | J.LEE       | DATE: OCT. 06/09 |        |
|                                                             |                                                                                                                                                                                                  | CHECKED:                          |             | DATE:            |        |
| TORONTO, ONTARIO                                            | THESE DRAWINGS AND SPECIFICATIONS ARE THE PROPERTY OF EDAC INC. AND SHALL NOT BE REPRODUCED, OR COPIED OR USED AS THE BASIS FOR THE MANUFACTURE OR SALE OF APPARATUS WITHOUT WRITTEN PERMISSION. | SCALE:                            | NTS         | SHEET :          | 2 OF 3 |
|                                                             |                                                                                                                                                                                                  | DRAWING                           | NUMBER      |                  | ISSUE  |
| YOUR CONNECTION TO QUALITY & SERVICE                        |                                                                                                                                                                                                  | 3                                 | 42 Assembly |                  | 1      |