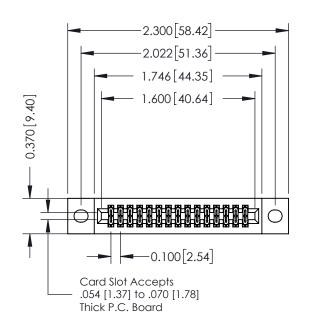

## **See Accompanying Pages for:**

- Contact Bend Details
- Mounting Options

| 342 / 392 Cara Eage Connector                                | 0 12 21 10 111 to 12 1             |
|--------------------------------------------------------------|------------------------------------|
| Part Number: 392-030-542-202                                 | DRAWN: J.LEE DATE: OCT. 06/09      |
| Pan Number, 372-030-342-202                                  | CHECKED: DATE:                     |
| EDAC INC THESE DRAWINGS AND SPE                              |                                    |
|                                                              | CED,OR COPIED DRAWING NUMBER ISSUE |
| YOUR CONNECTION TO QUALITY & SERVICE WITHOUT WRITTEN PERMISS | OF APPARATUS 342 Assembly 1        |
| -                                                            | ·                                  |