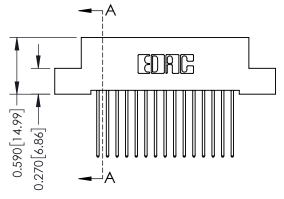

THIS IS A C.A.D. GENERATED DRAWING DO NOT MAKE MANUAL REVISIONS TO MASTER

ISSUE NUMBER

ORIGINAL

1

| 342 / 392 Card Edge Connector<br>Mounting Options |                                                                                                                                              | ACAD REFERENCE NO. 342 ENG MASTER |                         |        |  |
|---------------------------------------------------|----------------------------------------------------------------------------------------------------------------------------------------------|-----------------------------------|-------------------------|--------|--|
|                                                   |                                                                                                                                              | DRAWN: J.LEE                      | DATE: <b>OCT. 06/09</b> |        |  |
|                                                   |                                                                                                                                              | CHECKED:                          | DATE:                   |        |  |
| EDAC INC                                          | ARE THE PROPERTY OF EDAC INC.,AND —<br>SHALL NOT BE REPRODUCED,OR COPIED<br>OR USED AS THE BASIS FOR THE<br>MANUFACTURE OR SALE OF APPARATUS | SCALE: NTS                        | SHEET :                 | 3 OF 3 |  |
| TORONTO, ONTARIO                                  |                                                                                                                                              | DRAWING NUMBER                    | •                       | ISSUE  |  |
| YOUR CONNECTION TO QUALITY & SERVICE              |                                                                                                                                              | 342 Assembly                      |                         | 1      |  |