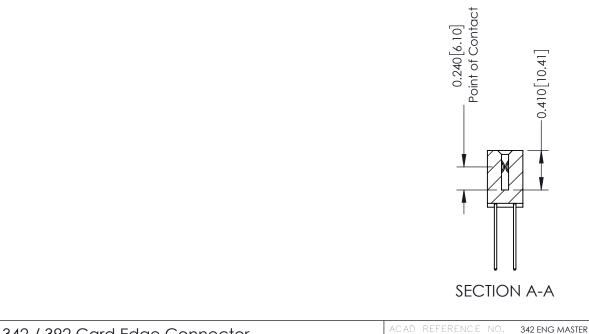

THIS IS A C.A.D. GENERATED DRAWING DO NOT MAKE MANUAL REVISIONS TO MASTER. ISSUE NUMBER

ORIGINAL

1

| 342 / 392 Series Card Edge Connector<br>Contact Bend Detail |                                                                                                                                    | ACAD REFERENCE NO. 342 ENG MASTER |             |                  |        |
|-------------------------------------------------------------|------------------------------------------------------------------------------------------------------------------------------------|-----------------------------------|-------------|------------------|--------|
|                                                             |                                                                                                                                    | DRAWN:                            | J.LEE       | DATE: OCT. 06/09 |        |
|                                                             |                                                                                                                                    | CHECKED:                          |             | DATE:            |        |
| EDAC INC                                                    | THESE DRAWINGS AND SPECIFICATIONS ARE THE PROPERTY OF EDAC INC.,AND SHALL NOT BE REPRODUCED,OR COPIED OR USED AS THE BASIS FOR THE | SCALE:                            | NTS         | SHEET :          | 2 OF 3 |
| TORONTO, ONTARIO                                            |                                                                                                                                    | DRAWING                           | NUMBER      |                  | ISSUE  |
| YOUR CONNECTION TO QUALITY & SERVICE                        | MANUFACTURE OR SALE OF APPARATUS                                                                                                   | 3                                 | 42 Assembly |                  | 1      |