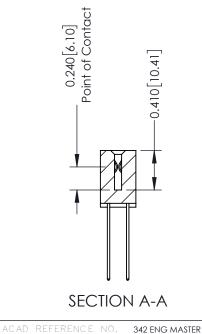

## **Contact Detail**

CUITACL DETAIL

THIS IS A C.A.D. GENERATED DRAWING

544-Wire Wrap .050x.025(1.27x0.64) - Tail LG=.760(19.30)

DO NOT MAKE MANUAL REVISIONS TO MASTER. .100 [2.54] Contact Spacing x .200 [5.08] Row Spacing