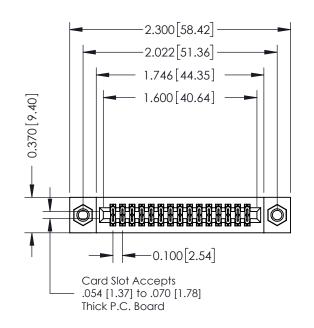

## **See Accompanying Pages for:**

- **Contact Bend Details**
- **Mounting Options**

DATE: OCT. 06/09

SHEET 1 OF 3

| Part Number: 392-030-544-207     |                                                                      |           |            |  |
|----------------------------------|----------------------------------------------------------------------|-----------|------------|--|
|                                  |                                                                      | DRAWN:    | J.LEE      |  |
|                                  |                                                                      | CHECKED:  |            |  |
|                                  | ARE THE PROPERTY OF FRACTING AND                                     | SCALE:    | NTS        |  |
| TORONTO, ONT                     | TARIO SHALL NOT BE REPRODUCED,OR COPIED OR USED AS THE BASIS FOR THE | DRAWING I | NUMBER     |  |
| YOUR CONNECTION TO QUALITY & SEI | RVICE MANUFACTURE OR SALE OF APPARATUS WITHOUT WRITTEN PERMISSION.   | 34        | 2 Assembly |  |