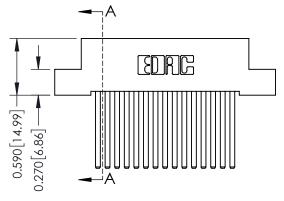

342 / 392 Card Edge Connector

THIS IS A C.A.D. GENERATED DRAWING DO NOT MAKE MANUAL REVISIONS TO MASTER. ISSUE NUMBER

ORIGINAL

1

| 342 / 392 Series Card Edge Connector<br>Contact Bend Detail |                                                                                                                                   | ACAD REFERENCE NO. 342 ENG MASTER |             |                         |        |
|-------------------------------------------------------------|-----------------------------------------------------------------------------------------------------------------------------------|-----------------------------------|-------------|-------------------------|--------|
|                                                             |                                                                                                                                   | DRAWN:                            | J.LEE       | DATE: <b>OCT. 06/09</b> |        |
|                                                             |                                                                                                                                   | CHECKED:                          |             | DATE:                   |        |
| EDAC INC                                                    | ARE THE PROPERTY OF EDAC INC.,AND SHALL NOT BE REPRODUCED,OR COPIED OR USED AS THE BASIS FOR THE MANUFACTURE OR SALE OF APPARATUS | SCALE:                            | NTS         | SHEET :                 | 2 OF 3 |
| TORONTO, ONTARIO                                            |                                                                                                                                   | DRAWING                           | NUMBER      |                         | ISSUE  |
| YOUR CONNECTION TO QUALITY & SERVICE                        |                                                                                                                                   | 3                                 | 42 Assembly |                         | 1      |