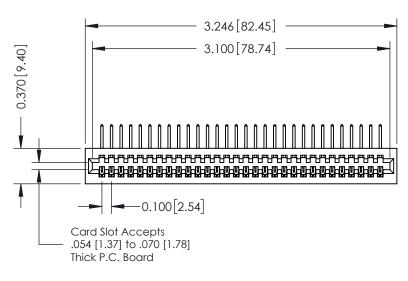

## **See Accompanying Pages for:**

- **Contact Bend Details**
- **Mounting Options**

| 342 / 392 Card Edge Connector |
|-------------------------------|
| Part Number: 392-030-558-101  |

342 ENG MASTER J.LEE DATE: OCT. 06/09 NTS SHEET 1 OF 3