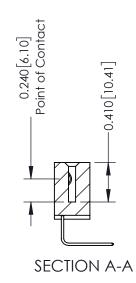

**Mounting Option** 01-No Mounting Lugs **Contact Detail** 

558-90 Degree Bend (Code 541 Contacts) .100 [2.54] Contact Spacing x .200 [5.08] Row Spacing

1

342 Assembly

THIS IS A C.A.D. GENERATED DRAWING DO NOT MAKE MANUAL REVISIONS TO MASTER. ISSUE NUMBER

ORIGINAL

1

| 342 / 392 Series Card Edge Connector<br>Contact Bend Detail |                                                                                                                                     | ACAD REFERENCE NO. 342 ENG MASTER |             |          |          |
|-------------------------------------------------------------|-------------------------------------------------------------------------------------------------------------------------------------|-----------------------------------|-------------|----------|----------|
|                                                             |                                                                                                                                     | DRAWN:                            | J.LEE       | DATE: OC | T. 06/09 |
|                                                             |                                                                                                                                     | CHECKED:                          |             | DATE:    |          |
| EDAC INC                                                    | ARE THE PROPERTY OF EDAC INC.,AND — SHALL NOT BE REPRODUCED,OR COPIED OR USED AS THE BASIS FOR THE MANUFACTURE OR SALE OF APPARATUS | SCALE:                            | NTS         | SHEET :  | 2 OF 3   |
| TORONTO, ONTARIO                                            |                                                                                                                                     | DRAWING                           | NUMBER      |          | ISSUE    |
| YOUR CONNECTION TO QUALITY & SERVICE                        |                                                                                                                                     | 3                                 | 42 Assembly |          | 1        |