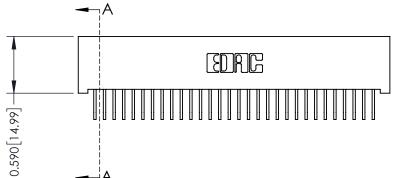

THIS IS A C.A.D. GENERATED DRAWING DO NOT MAKE MANUAL REVISIONS TO MASTER

ISSUE NUMBER

ORIGINAL

1

| 342 / 392 Card Edge Connector<br>Mounting Options |                                                                                                                                             | ACAD REFERENCE NO. 342 ENG MASTER |                         |        |  |  |
|---------------------------------------------------|---------------------------------------------------------------------------------------------------------------------------------------------|-----------------------------------|-------------------------|--------|--|--|
|                                                   |                                                                                                                                             | DRAWN: J.LEE                      | DATE: <b>OCT. 06/09</b> |        |  |  |
|                                                   |                                                                                                                                             | CHECKED:                          | DATE:                   |        |  |  |
| EDAC INC                                          | THESE DRAWINGS AND SPECIFICATIONS<br>ARE THE PROPERTY OF EDAC INC.,AND<br>SHALL NOT BE REPRODUCED,OR COPIED<br>OR USED AS THE BASIS FOR THE | SCALE: NTS                        | SHEET :                 | 3 OF 3 |  |  |
| TORONTO, ONTARIO                                  |                                                                                                                                             | DRAWING NUMBER                    | •                       | ISSUE  |  |  |
| YOUR CONNECTION TO QUALITY & SERVICE              | MANUFACTURE OR SALE OF APPARATUS                                                                                                            | 342 Assembly                      |                         | 1      |  |  |