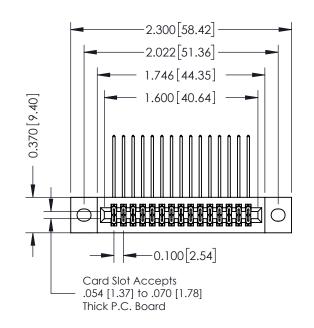

## **See Accompanying Pages for:**

- **Contact Bend Details**
- **Mounting Options**

| 342 / 392 Card Edge Connector |
|-------------------------------|
| Part Number: 392-030-558-202  |

342 ENG MASTER DATE: OCT. 06/09 J.LEE NTS SHEET 1 OF 3