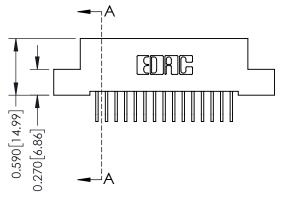

## **Contact Detail**

558-90 Degree Bend (Code 541 Contacts) .100 [2.54] Contact Spacing x .200 [5.08] Row Spacing

## 0.240 [6.10] Point of Contact 0.410[10.41] **SECTION A-A**