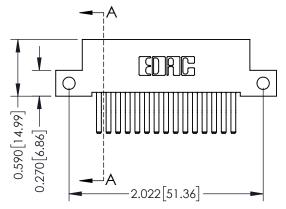

## **Mounting Option**

12-.128 (3.25) Dia. Side Mounting Holes

## **Contact Detail**

560-Extender Board Bend (Code 523 Contacts) .100 [2.54] Contact Spacing x .200 [5.08] Row Spacing





## **See Accompanying Pages for:**

- **Contact Bend Details**
- **Mounting Options**



| 342 / 392 Card Edge Connector |
|-------------------------------|
| Part Number: 392-030-560-212  |

YOUR CONNECTION TO QUALITY & SERVICE

342 ENG MASTER DATE: OCT. 06/09 J.LEE NTS SHEET 1 OF 3

342 Assembly

THIS IS A C.A.D. GENERATED DRAWING DO NOT MAKE MANUAL REVISIONS TO MASTER. ISSUE NUMBER

ORIGINAL

1



| 342 / 392 Series Card Edge           | ACAD REFERENCE NO. 342 ENG MASTER                                                                                                                                                               |         |             |          |          |
|--------------------------------------|-------------------------------------------------------------------------