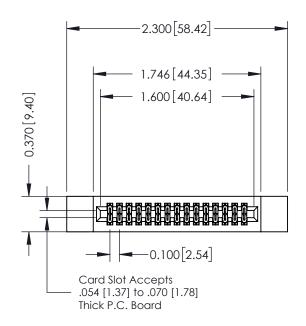

## **See Accompanying Pages for:**

- **Contact Bend Details**
- **Mounting Options**

| 342 / 392 Card Edge Connector |
|-------------------------------|
| Part Number: 392-030-560-212  |

YOUR CONNECTION TO QUALITY & SERVICE