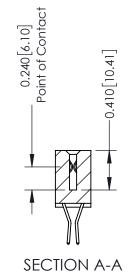

## **Contact Detail**

560-Extender Board Bend (Code 523 Contacts) .100 [2.54] Contact Spacing x .200 [5.08] Row Spacing