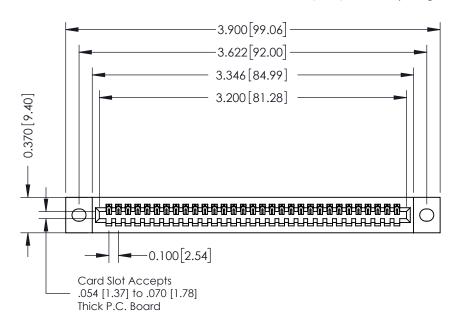

**Mounting Option** 

02-.128 (3.25) Wide Mounting Slots

**Contact Detail** 

520-P.C. Tail .030x.018(0.76x0.46) - Tail LG=.185(4.70) .100 [2.54] Contact Spacing x .200 [5.08] Row Spacing

**See Accompanying Pages for:** 

- **Contact Bend Details**
- **Mounting Options**

342 / 392 Card Edge Connector Part Number: 392-031-520-102

YOUR CONNECTION TO QUALITY & SERVICE

CANADA

342 ENG MASTER J.LEE DATE: OCT. 06/09 SHEET 1 OF 3

342 Assembly