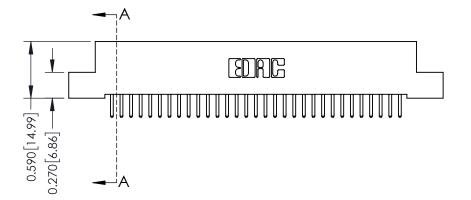

**Mounting Option** 

02-.128 (3.25) Wide Mounting Slots

**Contact Detail** 

520-P.C. Tail .030x.018(0.76x0.46) - Tail LG=.185(4.70) .100 [2.54] Contact Spacing x .200 [5.08] Row Spacing

**See Accompanying Pages for:** 

- **Contact Bend Details**
- **Mounting Options**

342 / 392 Card Edge Connector Part Number: 392-031-520-102

YOUR CONNECTION TO QUALITY & SERVICE

CANADA

342 ENG MASTER J.LEE DATE: OCT. 06/09 SHEET 1 OF 3

342 Assembly