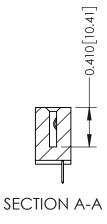

THIS IS A C.A.D. GENERATED DRAWING DO NOT MAKE MANUAL REVISIONS TO MASTER. ISSUE NUMBER

ORIGINAL

1

| 342 / 392 Series Card Edge Connector<br>Contact Bend Detail |                                                                                                                                                                                                  | ACAD REFERENCE NO. 342 ENG MASTER |             |                  |        |
|-------------------------------------------------------------|--------------------------------------------------------------------------------------------------------------------------------------------------------------------------------------------------|-----------------------------------|-------------|------------------|--------|
|                                                             |                                                                                                                                                                                                  | DRAWN:                            | J.LEE       | DATE: OCT. 06/09 |        |
|                                                             |                                                                                                                                                                                                  | CHECKED:                          |             | DATE:            |        |
| TORONTO, ONTARIO                                            | THESE DRAWINGS AND SPECIFICATIONS ARE THE PROPERTY OF EDAC INC. AND SHALL NOT BE REPRODUCED, OR COPIED OR USED AS THE BASIS FOR THE MANUFACTURE OR SALE OF APPARATUS WITHOUT WRITTEN PERMISSION. | SCALE:                            | NTS         | SHEET :          | 2 OF 3 |
|                                                             |                                                                                                                                                                                                  | DRAWING                           | NUMBER      |                  | ISSUE  |
| YOUR CONNECTION TO QUALITY & SERVICE                        |                                                                                                                                                                                                  | 3                                 | 42 Assembly |                  | 1      |