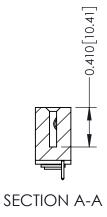

342 ENG MASTER J.LEE DATE: OCT. 06/09 NTS SHEET 1 OF 3

342 Assembly

THIS IS A C.A.D. GENERATED DRAWING DO NOT MAKE MANUAL REVISIONS TO MASTER. ISSUE NUMBER

ORIGINAL

1

| 342 / 392 Series Card Edge Connector<br>Contact Bend Detail |                                                                                                  | ACAD REFERENCE NO. 342 ENG MASTER |             |                  |        |
|-------------------------------------------------------------|--------------------------------------------------------------------------------------------------|-----------------------------------|-------------|------------------|--------|
|                                                             |                                                                                                  | DRAWN:                            | J.LEE       | DATE: OCT. 06/09 |        |
|                                                             |                                                                                                  | CHECKED:                          |             | DATE:            |        |
| EDAC INC                                                    | THESE DRAWINGS AND SPECIFICATIONS ARE THE PROPERTY OF EDAC INCAND                                | SCALE:                            | NTS         | SHEET :          | 2 OF 3 |
| TORONTO, ONTARIO                                            | SHALL NOT BE REPRODUCED, OR COPIED OR USED AS THE BASIS FOR THE MANUFACTURE OR SALE OF APPARATUS | DRAWING                           | NUMBER      |                  | ISSUE  |
| YOUR CONNECTION TO QUALITY & SERVICE                        |                                                                                                  | 3                                 | 42 Assembly |                  | 1      |