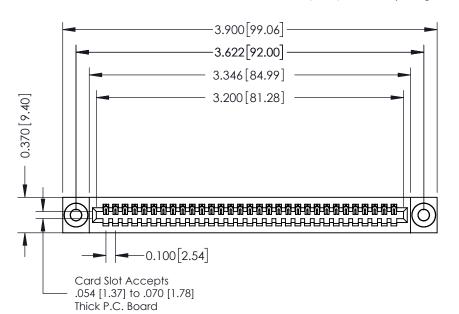

## **See Accompanying Pages for:**

- **Contact Bend Details**
- **Mounting Options**

| 342 / 392 Card Edge Connector |
|-------------------------------|
| Part Number: 392-031-521-103  |

YOUR CONNECTION TO QUALITY & SERVICE

342 ENG MASTER J.LEE DATE: OCT. 06/09 NTS SHEET 1 OF 3

342 Assembly

THIS IS A C.A.D. GENERATED DRAWING DO NOT MAKE MANUAL REVISIONS TO MASTER. ISSUE NUMBER

ORIGINAL

1

| 342 / 392 Series Card Edge Connector<br>Contact Bend Detail |                                                                                                  | ACAD REFERENCE NO. 342 ENG MASTER |             |                  |        |
|-------------------------------------------------------------|--------------------------------------------------------------------------------------------------|-----------------------------------|-------------|------------------|--------|
|                                                             |                                                                                                  | DRAWN:                            | J.LEE       | DATE: OCT. 06/09 |        |
|                                                             |                                                                                                  | CHECKED:                          |             | DATE:            |        |
| EDAC INC                                                    | THESE DRAWINGS AND SPECIFICATIONS ARE THE PROPERTY OF EDAC INCAND                                | SCALE:                            | NTS         | SHEET :          | 2 OF 3 |
| TORONTO, ONTARIO                                            | SHALL NOT BE REPRODUCED, OR COPIED OR USED AS THE BASIS FOR THE MANUFACTURE OR SALE OF APPARATUS | DRAWING                           | NUMBER      |                  | ISSUE  |
| YOUR CONNECTION TO QUALITY & SERVICE                        |                                                                                                  | 3                                 | 42 Assembly |                  | 1      |