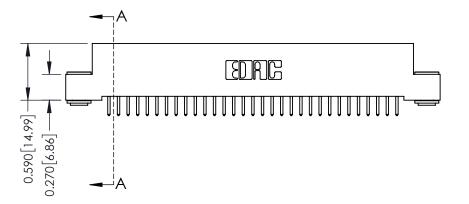

342 ENG MASTER J.LEE DATE: OCT. 06/09 NTS SHEET 1 OF 3

342 Assembly

THIS IS A C.A.D. GENERATED DRAWING DO NOT MAKE MANUAL REVISIONS TO MASTER. ISSUE NUMBER

ORIGINAL

1

| 342 / 392 Series Card Edge Connector<br>Contact Bend Detail |                                                                                                  | ACAD REFERENCE NO. 342 ENG MASTER |             |                  |        |
|-------------------------------------------------------------|--------------------------------------------------------------------------------------------------|-----------------------------------|-------------|------------------|--------|
|                                                             |                                                                                                  | DRAWN:                            | J.LEE       | DATE: OCT. 06/09 |        |
|                                                             |                                                                                                  | CHECKED:                          |             | DATE:            |        |
| EDAC INC                                                    | THESE DRAWINGS AND SPECIFICATIONS ARE THE PROPERTY OF EDAC INCAND                                | SCALE:                            | NTS         | SHEET :          | 2 OF 3 |
| TORONTO, ONTARIO                                            | SHALL NOT BE REPRODUCED, OR COPIED OR USED AS THE BASIS FOR THE MANUFACTURE OR SALE OF APPARATUS | DRAWING                           | NUMBER      |                  | ISSUE  |
| YOUR CONNECTION TO QUALITY & SERVICE                        |                                                                                                  | 3                                 | 42 Assembly |                  | 1      |