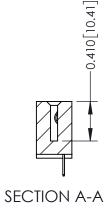

**Mounting Option** 07-M3-0.5 Metric Threaded Inserts **Contact Detail** 

524-P.C. Tail .018 Sq.(0.46 Sq.) - Tail LG=.185(4.70) .100 [2.54] Contact Spacing x .200 [5.08] Row Spacing

**See Accompanying Pages for:** 

- **Contact Bend Details**
- **Mounting Options**

342 / 392 Card Edge Connector Part Number: 392-031-524-107

YOUR CONNECTION TO QUALITY & SERVICE

CANADA

342 ENG MASTER J.LEE DATE: OCT. 06/09 SHEET 1 OF 3

342 Assembly

THIS IS A C.A.D. GENERATED DRAWING DO NOT MAKE MANUAL REVISIONS TO MASTER. ISSUE NUMBER

ORIGINAL

1

| 342 / 392 Series Card Edge Connector<br>Contact Bend Detail |                                                                                                                                                                                                  | ACAD REFERENCE NO. 342 ENG MASTER |             |                  |        |
|-------------------------------------------------------------|--------------------------------------------------------------------------------------------------------------------------------------------------------------------------------------------------|-----------------------------------|-------------|------------------|--------|
|                                                             |                                                                                                                                                                                                  | DRAWN:                            | J.LEE       | DATE: OCT. 06/09 |        |
|                                                             |                                                                                                                                                                                                  | CHECKED:                          |             | DATE:            |        |
| TORONTO, ONTARIO                                            | THESE DRAWINGS AND SPECIFICATIONS ARE THE PROPERTY OF EDAC INC. AND SHALL NOT BE REPRODUCED, OR COPIED OR USED AS THE BASIS FOR THE MANUFACTURE OR SALE OF APPARATUS WITHOUT WRITTEN PERMISSION. | SCALE:                            | NTS         | SHEET :          | 2 OF 3 |
|                                                             |                                                                                                                                                                                                  | DRAWING                           | NUMBER      |                  | ISSUE  |
| YOUR CONNECTION TO QUALITY & SERVICE                        |                                                                                                                                                                                                  | 3                                 | 42 Assembly |                  | 1      |