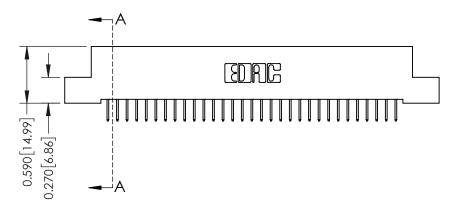

**Mounting Option** 07-M3-0.5 Metric Threaded Inserts **Contact Detail** 

524-P.C. Tail .018 Sq.(0.46 Sq.) - Tail LG=.185(4.70) .100 [2.54] Contact Spacing x .200 [5.08] Row Spacing

**See Accompanying Pages for:** 

- **Contact Bend Details**
- **Mounting Options**

342 / 392 Card Edge Connector Part Number: 392-031-524-107

YOUR CONNECTION TO QUALITY & SERVICE

CANADA

342 ENG MASTER J.LEE DATE: OCT. 06/09 SHEET 1 OF 3

342 Assembly

THIS IS A C.A.D. GENERATED DRAWING DO NOT MAKE MANUAL REVISIONS TO MASTER. ISSUE NUMBER

ORIGINAL

1

| 342 / 392 Series Card Edge Connector<br>Contact Bend Detail |                                                                                                                                                                                                  | ACAD REFERENCE NO. 342 ENG MASTER |             |                  |        |
|-------------------------------------------------------------|--------------------------------------------------------------------------------------------------------------------------------------------------------------------------------------------------|-----------------------------------|-------------|------------------|--------|
|                                                             |                                                                                                                                                                                                  | DRAWN:                            | J.LEE       | DATE: OCT. 06/09 |        |
|                                                             |                                                                                                                                                                                                  | CHECKED:                          |             | DATE:            |        |
| TORONTO, ONTARIO                                            | THESE DRAWINGS AND SPECIFICATIONS ARE THE PROPERTY OF EDAC INC. AND SHALL NOT BE REPRODUCED, OR COPIED OR USED AS THE BASIS FOR THE MANUFACTURE OR SALE OF APPARATUS WITHOUT WRITTEN PERMISSION. | SCALE:                            | NTS         | SHEET :          | 2 OF 3 |
|                                                             |                                                                                                                                                                                                  | DRAWING                           | NUMBER      |                  | ISSUE  |
| YOUR CONNECTION TO QUALITY & SERVICE                        |                                                                                                                                                                                                  | 3                                 | 42 Assembly |                  | 1      |