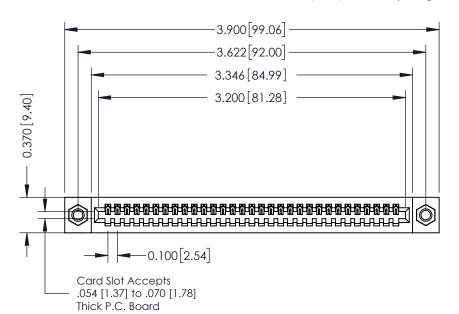

**Mounting Option** 07-M3-0.5 Metric Threaded Inserts **Contact Detail** 

524-P.C. Tail .018 Sq.(0.46 Sq.) - Tail LG=.185(4.70) .100 [2.54] Contact Spacing x .200 [5.08] Row Spacing

**See Accompanying Pages for:** 

- **Contact Bend Details**
- **Mounting Options**

342 / 392 Card Edge Connector Part Number: 392-031-524-107

YOUR CONNECTION TO QUALITY & SERVICE

CANADA

342 ENG MASTER J.LEE DATE: OCT. 06/09 SHEET 1 OF 3

342 Assembly

THIS IS A C.A.D. GENERATED DRAWING DO NOT MAKE MANUAL REVISIONS TO MASTER. ISSUE NUMBER

ORIGINAL

1

| 342 / 392 Series Card Edge Connector<br>Contact Bend Detail |                                                                                                                                                                                                  | ACAD REFERENCE NO. 342 ENG MASTER |             |                  |        |
|-------------------------------------------------------------|--------------------------------------------------------------------------------------------------------------------------------------------------------------------------------------------------|-----------------------------------|-------------|------------------|--------|
|                                                             |                                                                                                                                                                                                  | DRAWN:                            | J.LEE       | DATE: OCT. 06/09 |        |
|                                                             |                                                                                                                                                                                                  | CHECKED:                          |             | DATE:            |        |
| TORONTO, ONTARIO                                            | THESE DRAWINGS AND SPECIFICATIONS ARE THE PROPERTY OF EDAC INC. AND SHALL NOT BE REPRODUCED, OR COPIED OR USED AS THE BASIS FOR THE MANUFACTURE OR SALE OF APPARATUS WITHOUT WRITTEN PERMISSION. | SCALE:                            | NTS         | SHEET :          | 2 OF 3 |
|                                                             |                                                                                                                                                                                                  | DRAWING                           | NUMBER      |                  | ISSUE  |
| YOUR CONNECTION TO QUALITY & SERVICE                        |                                                                                                                                                                                                  | 3                                 | 42 Assembly |                  | 1      |