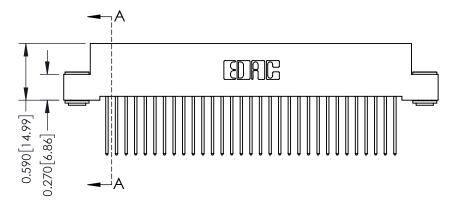

## **See Accompanying Pages for:**

- **Contact Bend Details**
- **Mounting Options**

342 / 392 Card Edge Connector Part Number: 392-031-540-103

YOUR CONNECTION TO QUALITY & SERVICE

342 ENG MASTER J.LEE DATE: OCT. 06/09 SHEET 1 OF 3

342 Assembly

THIS IS A C.A.D. GENERATED DRAWING DO NOT MAKE MANUAL REVISIONS TO MASTER. ISSUE NUMBER

ORIGINAL

1

| 342 / 392 Series Card Edge Connector<br>Contact Bend Detail |                                                                                                                                                                                                  | ACAD REFERENCE NO. 342 ENG MASTER |             |                  |        |
|-------------------------------------------------------------|--------------------------------------------------------------------------------------------------------------------------------------------------------------------------------------------------|-----------------------------------|-------------|------------------|--------|
|                                                             |                                                                                                                                                                                                  | DRAWN:                            | J.LEE       | DATE: OCT. 06/09 |        |
|                                                             |                                                                                                                                                                                                  | CHECKED:                          |             | DATE:            |        |
| TORONTO, ONTARIO                                            | THESE DRAWINGS AND SPECIFICATIONS ARE THE PROPERTY OF EDAC INC. AND SHALL NOT BE REPRODUCED, OR COPIED OR USED AS THE BASIS FOR THE MANUFACTURE OR SALE OF APPARATUS WITHOUT WRITTEN PERMISSION. | SCALE:                            | NTS         | SHEET :          | 2 OF 3 |
|                                                             |                                                                                                                                                                                                  | DRAWING                           | NUMBER      |                  | ISSUE  |
| YOUR CONNECTION TO QUALITY & SERVICE                        |                                                                                                                                                                                                  | 3                                 | 42 Assembly |                  | 1      |