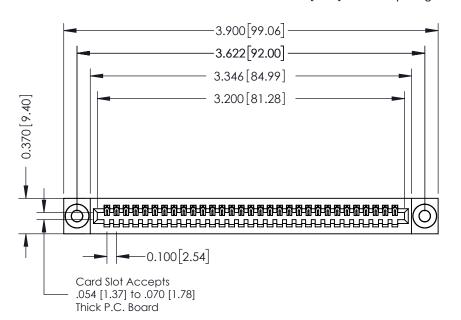

## **See Accompanying Pages for:**

- **Contact Bend Details**
- **Mounting Options**

342 / 392 Card Edge Connector Part Number: 392-031-540-103

YOUR CONNECTION TO QUALITY & SERVICE

342 ENG MASTER J.LEE DATE: OCT. 06/09 SHEET 1 OF 3

342 Assembly

THIS IS A C.A.D. GENERATED DRAWING DO NOT MAKE MANUAL REVISIONS TO MASTER. ISSUE NUMBER

ORIGINAL

1

| 342 / 392 Series Card Edge Connector<br>Contact Bend Detail |                                                                                                                                                                                                  | ACAD REFERENCE NO. 342 ENG MASTER |             |                  |        |
|-------------------------------------------------------------|--------------------------------------------------------------------------------------------------------------------------------------------------------------------------------------------------|-----------------------------------|-------------|------------------|--------|
|                                                             |                                                                                                                                                                                                  | DRAWN:                            | J.LEE       | DATE: OCT. 06/09 |        |
|                                                             |                                                                                                                                                                                                  | CHECKED:                          |             | DATE:            |        |
| TORONTO, ONTARIO                                            | THESE DRAWINGS AND SPECIFICATIONS ARE THE PROPERTY OF EDAC INC. AND SHALL NOT BE REPRODUCED, OR COPIED OR USED AS THE BASIS FOR THE MANUFACTURE OR SALE OF APPARATUS WITHOUT WRITTEN PERMISSION. | SCALE:                            | NTS         | SHEET :          | 2 OF 3 |
|                                                             |                                                                                                                                                                                                  | DRAWING                           | NUMBER      |                  | ISSUE  |
| YOUR CONNECTION TO QUALITY & SERVICE                        |                                                                                                                                                                                                  | 3                                 | 42 Assembly |                  | 1      |