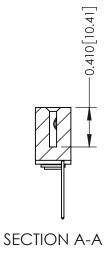

## **See Accompanying Pages for:**

- **Contact Bend Details**
- **Mounting Options**

342 / 392 Card Edge Connector Part Number: 392-031-540-103

YOUR CONNECTION TO QUALITY & SERVICE

342 ENG MASTER J.LEE DATE: OCT. 06/09 SHEET 1 OF 3

342 Assembly

THIS IS A C.A.D. GENERATED DRAWING DO NOT MAKE MANUAL REVISIONS TO MASTER. ISSUE NUMBER

ORIGINAL

1

| 342 / 392 Series Card Edge Connector<br>Contact Bend Detail |                                                                                                                                                                                                  | ACAD REFERENCE NO. 342 ENG MASTER |             |                  |        |
|-------------------------------------------------------------|--------------------------------------------------------------------------------------------------------------------------------------------------------------------------------------------------|-----------------------------------|-------------|------------------|--------|
|                                                             |                                                                                                                                                                                                  | DRAWN:                            | J.LEE       | DATE: OCT. 06/09 |        |
|                                                             |                                                                                                                                                                                                  | CHECKED:                          |             | DATE:            |        |
| TORONTO, ONTARIO                                            | THESE DRAWINGS AND SPECIFICATIONS ARE THE PROPERTY OF EDAC INC. AND SHALL NOT BE REPRODUCED, OR COPIED OR USED AS THE BASIS FOR THE MANUFACTURE OR SALE OF APPARATUS WITHOUT WRITTEN PERMISSION. | SCALE:                            | NTS         | SHEET :          | 2 OF 3 |
|                                                             |                                                                                                                                                                                                  | DRAWING                           | NUMBER      |                  | ISSUE  |
| YOUR CONNECTION TO QUALITY & SERVICE                        |                                                                                                                                                                                                  | 3                                 | 42 Assembly |                  | 1      |