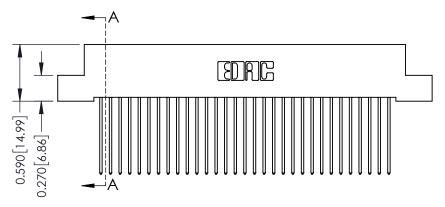

342 ENG MASTER J.LEE DATE: OCT. 06/09 SHEET 1 OF 3

342 Assembly

THIS IS A C.A.D. GENERATED DRAWING DO NOT MAKE MANUAL REVISIONS TO MASTER. ISSUE NUMBER

ORIGINAL

1

| 342 / 392 Series Card Edge Connector<br>Contact Bend Detail |                                                                                                                                     | ACAD REFERENCE NO. 342 ENG MASTER |             |          |          |
|-------------------------------------------------------------|-------------------------------------------------------------------------------------------------------------------------------------|-----------------------------------|-------------|----------|----------|
|                                                             |                                                                                                                                     | DRAWN:                            | J.LEE       | DATE: OC | T. 06/09 |
|                                                             |                                                                                                                                     | CHECKED                           | ):          | DATE:    |          |
| EDAC INC                                                    | ARE THE PROPERTY OF EDAC INC.,AND — SHALL NOT BE REPRODUCED,OR COPIED OR USED AS THE BASIS FOR THE MANUFACTURE OR SALE OF APPARATUS | SCALE:                            | NTS         | SHEET :  | 2 OF 3   |
| TORONTO, ONTARIO                                            |                                                                                                                                     | DRAWING                           | NUMBER      |          | ISSUE    |
| YOUR CONNECTION TO QUALITY & SERVICE                        |                                                                                                                                     | 3                                 | 42 Assembly |          | 1        |