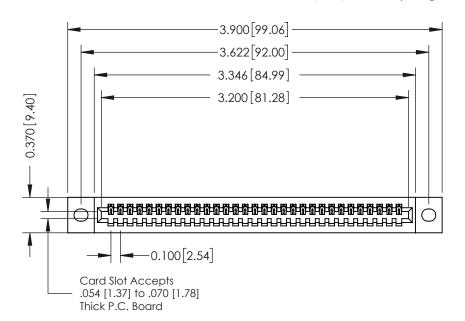

## **See Accompanying Pages for:**

- **Contact Bend Details**
- **Mounting Options**

| 342 / 392 Card Edge Connector |
|-------------------------------|
| Part Number: 392-031-541-102  |

YOUR CONNECTION TO QUALITY & SERVICE

342 ENG MASTER J.LEE DATE: OCT. 06/09 SHEET 1 OF 3

342 Assembly

THIS IS A C.A.D. GENERATED DRAWING DO NOT MAKE MANUAL REVISIONS TO MASTER. ISSUE NUMBER

ORIGINAL

1

| 342 / 392 Series Card Edge Connector<br>Contact Bend Detail |                                                                                                                                     | ACAD REFERENCE NO. 342 ENG MASTER |             |          |          |
|-------------------------------------------------------------|-------------------------------------------------------------------------------------------------------------------------------------|-----------------------------------|-------------|----------|----------|
|                                                             |                                                                                                                                     | DRAWN:                            | J.LEE       | DATE: OC | T. 06/09 |
|                                                             |                                                                                                                                     | CHECKED                           | ):          | DATE:    |          |
| EDAC INC                                                    | ARE THE PROPERTY OF EDAC INC.,AND — SHALL NOT BE REPRODUCED,OR COPIED OR USED AS THE BASIS FOR THE MANUFACTURE OR SALE OF APPARATUS | SCALE:                            | NTS         | SHEET :  | 2 OF 3   |
| TORONTO, ONTARIO                                            |                                                                                                                                     | DRAWING                           | NUMBER      |          | ISSUE    |
| YOUR CONNECTION TO QUALITY & SERVICE                        |                                                                                                                                     | 3                                 | 42 Assembly |          | 1        |