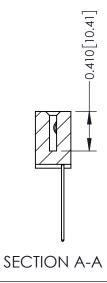

## **Contact Detail**

541-Wire Wrap .025 Sq.(0.64 Sq.) - Tail LG=.760(19.30) .100 [2.54] Contact Spacing x .200 [5.08] Row Spacing