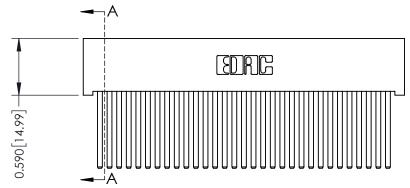

**See Accompanying Pages for:** 

- **Contact Bend Details**
- **Mounting Options**

342 / 392 Card Edge Connector Part Number: 392-031-544-101

YOUR CONNECTION TO QUALITY & SERVICE

342 ENG MASTER J.LEE DATE: OCT. 06/09 SHEET 1 OF 3

THIS IS A C.A.D. GENERATED DRAWING DO NOT MAKE MANUAL REVISIONS TO MASTER

ISSUE NUMBER

ORIGINAL

1

| 342 / 392 Card Edge Connector<br>Mounting Options |                                                                                                                                                                                               | ACAD REFERENCE NO. 342 ENG MASTER |                         |        |  |  |
|---------------------------------------------------|-----------------------------------------------------------------------------------------------------------------------------------------------------------------------------------------------|-----------------------------------|-------------------------|--------|--|--|
|                                                   |                                                                                                                                                                                               | DRAWN: J.LEE                      | DATE: <b>OCT. 06/09</b> |        |  |  |
|                                                   |                                                                                                                                                                                               | CHECKED:                          | DATE:                   |        |  |  |
| TORONTO, ONTARIO                                  | THESE DRAWINGS AND SPECIFICATIONS ARE THE PROPERTY OF EDAC INCAND SHALL NOT BE REPRODUCED,OR COPIED OR USED AS THE BASIS FOR THE MANUFACTURE OR SALE OF APPARATUS WITHOUT WRITTEN PERMISSION. | SCALE: NTS                        | SHEET :                 | 3 OF 3 |  |  |
|                                                   |                                                                                                                                                                                               | DRAWING NUMBER                    | •                       | ISSUE  |  |  |
| YOUR CONNECTION TO QUALITY & SERVICE              |                                                                                                                                                                                               | 342 Assembly                      |                         | 1      |  |  |