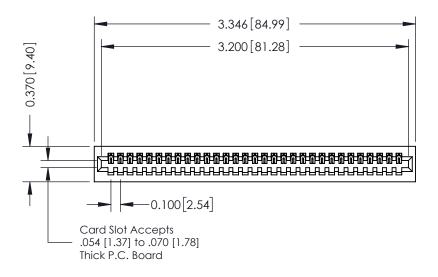

**See Accompanying Pages for:** 

- **Contact Bend Details**
- **Mounting Options**

342 / 392 Card Edge Connector Part Number: 392-031-544-101

YOUR CONNECTION TO QUALITY & SERVICE

342 ENG MASTER J.LEE DATE: OCT. 06/09 SHEET 1 OF 3

342 Assembly

THIS IS A C.A.D. GENERATED DRAWING DO NOT MAKE MANUAL REVISIONS TO MASTER. ISSUE NUMBER

ORIGINAL

1

| 342 / 392 Series Card Edge Connector<br>Contact Bend Detail |                                                                                                                                                                                                  | ACAD REFERENCE NO. 342 ENG MASTER |             |                  |        |
|-------------------------------------------------------------|--------------------------------------------------------------------------------------------------------------------------------------------------------------------------------------------------|-----------------------------------|-------------|------------------|--------|
|                                                             |                                                                                                                                                                                                  | DRAWN:                            | J.LEE       | DATE: OCT. 06/09 |        |
|                                                             |                                                                                                                                                                                                  | CHECKED:                          |             | DATE:            |        |
| TORONTO, ONTARIO                                            | THESE DRAWINGS AND SPECIFICATIONS ARE THE PROPERTY OF EDAC INC. AND SHALL NOT BE REPRODUCED, OR COPIED OR USED AS THE BASIS FOR THE MANUFACTURE OR SALE OF APPARATUS WITHOUT WRITTEN PERMISSION. | SCALE:                            | NTS         | SHEET :          | 2 OF 3 |
|                                                             |                                                                                                                                                                                                  | DRAWING                           | NUMBER      |                  | ISSUE  |
| YOUR CONNECTION TO QUALITY & SERVICE                        |                                                                                                                                                                                                  | 3                                 | 42 Assembly |                  | 1      |