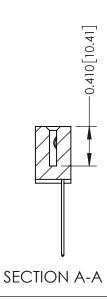

**Mounting Option** 01-No Mounting Lugs **Contact Detail** 

544-Wire Wrap .050x.025(1.27x0.64) - Tail LG=.760(19.30) DO NOT MAKE MANUAL REVISIONS TO MASTER .100 [2.54] Contact Spacing x .200 [5.08] Row Spacing

**See Accompanying Pages for:** 

- **Contact Bend Details**
- **Mounting Options**

342 / 392 Card Edge Connector Part Number: 392-031-544-101

YOUR CONNECTION TO QUALITY & SERVICE

342 ENG MASTER J.LEE DATE: OCT. 06/09 SHEET 1 OF 3