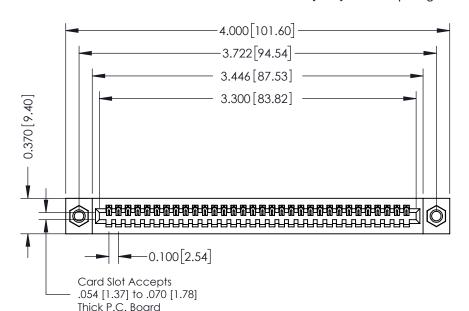

342 ENG MASTER J.LEE DATE: OCT. 06/09 SHEET 1 OF 3 NTS

342 Assembly

THIS IS A C.A.D. GENERATED DRAWING DO NOT MAKE MANUAL REVISIONS TO MASTER. ISSUE NUMBER

ORIGINAL

1

| 342 / 392 Series Card Edge Connector<br>Contact Bend Detail |                                                                                                                                     | ACAD REFERENCE NO. 342 ENG MASTER |             |          |          |
|-------------------------------------------------------------|-------------------------------------------------------------------------------------------------------------------------------------|-----------------------------------|-------------|----------|----------|
|                                                             |                                                                                                                                     | DRAWN:                            | J.LEE       | DATE: OC | T. 06/09 |
|                                                             |                                                                                                                                     | CHECKED                           | ):          | DATE:    |          |
| EDAC INC                                                    | ARE THE PROPERTY OF EDAC INC.,AND — SHALL NOT BE REPRODUCED,OR COPIED OR USED AS THE BASIS FOR THE MANUFACTURE OR SALE OF APPARATUS | SCALE:                            | NTS         | SHEET :  | 2 OF 3   |
| TORONTO, ONTARIO                                            |                                                                                                                                     | DRAWING                           | NUMBER      |          | ISSUE    |
| YOUR CONNECTION TO QUALITY & SERVICE                        |                                                                                                                                     | 3                                 | 42 Assembly |          | 1        |