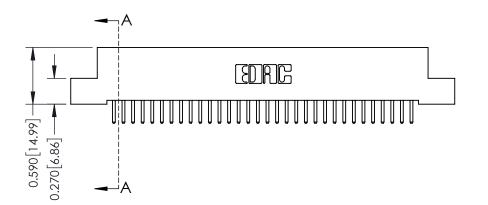

342 ENG MASTER J.LEE DATE: OCT. 06/09 SHEET 1 OF 3 NTS

342 Assembly

THIS IS A C.A.D. GENERATED DRAWING DO NOT MAKE MANUAL REVISIONS TO MASTER. ISSUE NUMBER

ORIGINAL

1

| 342 / 392 Series Card Edge Connector<br>Contact Bend Detail |                                                                                                                                     | ACAD REFERENCE NO. 342 ENG MASTER |             |          |          |
|-------------------------------------------------------------|-------------------------------------------------------------------------------------------------------------------------------------|-----------------------------------|-------------|----------|----------|
|                                                             |                                                                                                                                     | DRAWN:                            | J.LEE       | DATE: OC | T. 06/09 |
|                                                             |                                                                                                                                     | CHECKED                           | ):          | DATE:    |          |
| EDAC INC                                                    | ARE THE PROPERTY OF EDAC INC.,AND — SHALL NOT BE REPRODUCED,OR COPIED OR USED AS THE BASIS FOR THE MANUFACTURE OR SALE OF APPARATUS | SCALE:                            | NTS         | SHEET :  | 2 OF 3   |
| TORONTO, ONTARIO                                            |                                                                                                                                     | DRAWING                           | NUMBER      |          | ISSUE    |
| YOUR CONNECTION TO QUALITY & SERVICE                        |                                                                                                                                     | 3                                 | 42 Assembly |          | 1        |