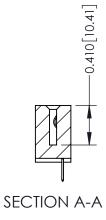

342 ENG MASTER J.LEE DATE: OCT. 06/09 SHEET 1 OF 3 NTS

342 Assembly

THIS IS A C.A.D. GENERATED DRAWING DO NOT MAKE MANUAL REVISIONS TO MASTER. ISSUE NUMBER

ORIGINAL

1

| 342 / 392 Series Card Edge Connector<br>Contact Bend Detail |                                                                                                                                     | ACAD REFERENCE NO. 342 ENG MASTER |             |          |          |
|-------------------------------------------------------------|-------------------------------------------------------------------------------------------------------------------------------------|-----------------------------------|-------------|----------|----------|
|                                                             |                                                                                                                                     | DRAWN:                            | J.LEE       | DATE: OC | T. 06/09 |
|                                                             |                                                                                                                                     | CHECKED                           | ):          | DATE:    |          |
| EDAC INC                                                    | ARE THE PROPERTY OF EDAC INC.,AND — SHALL NOT BE REPRODUCED,OR COPIED OR USED AS THE BASIS FOR THE MANUFACTURE OR SALE OF APPARATUS | SCALE:                            | NTS         | SHEET :  | 2 OF 3   |
| TORONTO, ONTARIO                                            |                                                                                                                                     | DRAWING                           | NUMBER      |          | ISSUE    |
| YOUR CONNECTION TO QUALITY & SERVICE                        |                                                                                                                                     | 3                                 | 42 Assembly |          | 1        |