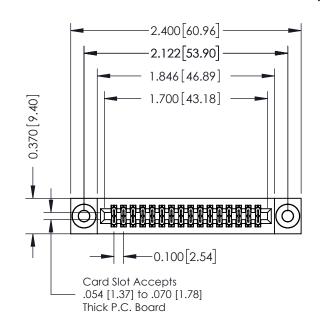

## **See Accompanying Pages for:**

- **Contact Bend Details**
- **Mounting Options**

| 342 / 392 Card Edge Connector |
|-------------------------------|
| Part Number: 392-032-520-203  |

342 ENG MASTER DATE: OCT. 06/09 J.LEE NTS SHEET 1 OF 3