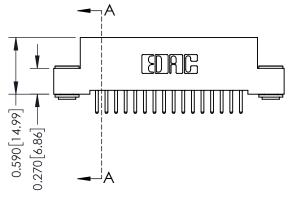

**Mounting Option** 

03-.116 (2.95) I.D. Floating Eyelets

**Contact Detail** 

520-P.C. Tail .030x.018(0.76x0.46) - Tail LG=.185(4.70) .100 [2.54] Contact Spacing x .200 [5.08] Row Spacing





## 0.240 [6.10] Point of Contact 0.410[10.41] **SECTION A-A**

## **See Accompanying Pages for:**

- **Contact Bend Details**
- **Mounting Options**

| 342 / 392 Card Edge Connector |
|-------------------------------|
| Part Number: 392-032-520-203  |



342 ENG MASTER DATE: OCT. 06/09 J.LEE NTS SHEET 1 OF 3

342 Assembly

THIS IS A C.A.D. GENERATED DRAWING DO NOT MAKE MANUAL REVISIONS TO MASTER. ISSUE NUMBER

ORIGINAL

1



| 342 / 392 Series Card Edge Connector<br>Contact Bend Detail |                                                                                                                                     | ACAD REFERENCE NO. 342 ENG MASTER |             |          |          |
|-------------------------------------------------------------|------------------------------------