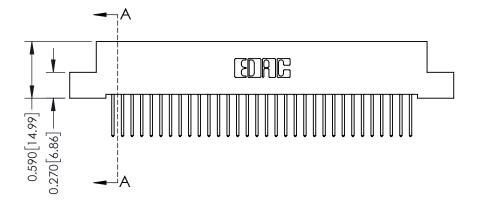

342 ENG MASTER J.LEE DATE: OCT. 06/09 SHEET 1 OF 3 NTS

342 Assembly

THIS IS A C.A.D. GENERATED DRAWING DO NOT MAKE MANUAL REVISIONS TO MASTER. ISSUE NUMBER

ORIGINAL

1

| 342 / 392 Series Card Edge Connector<br>Contact Bend Detail |                                                                                                                                     | ACAD REFERENCE NO. 342 ENG MASTER |             |          |          |
|-------------------------------------------------------------|-------------------------------------------------------------------------------------------------------------------------------------|-----------------------------------|-------------|----------|----------|
|                                                             |                                                                                                                                     | DRAWN:                            | J.LEE       | DATE: OC | T. 06/09 |
|                                                             |                                                                                                                                     | CHECKED:                          |             | DATE:    |          |
| EDAC INC                                                    | ARE THE PROPERTY OF EDAC INC.,AND — SHALL NOT BE REPRODUCED,OR COPIED OR USED AS THE BASIS FOR THE MANUFACTURE OR SALE OF APPARATUS | SCALE:                            | NTS         | SHEET :  | 2 OF 3   |
| TORONTO, ONTARIO                                            |                                                                                                                                     | DRAWING                           | NUMBER      |          | ISSUE    |
| YOUR CONNECTION TO QUALITY & SERVICE                        |                                                                                                                                     | 3                                 | 42 Assembly |          | 1        |