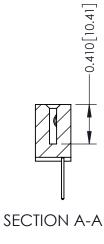

**Mounting Option** 08-#4-40 Unified Threaded Inserts **Contact Detail** 

523-P.C. Tail .025 Sq.(0.64 Sq.) - Tail LG=.400(10.16) .100 [2.54] Contact Spacing x .200 [5.08] Row Spacing

THIS IS A C.A.D. GENERATED DRAWING DO NOT MAKE MANUAL REVISIONS TO MASTER

ISSUE NUMBER

ORIGINAL

1

| 342 / 392 Card Edge Connector<br>Mounting Options |                                                                                                                                     | ACAD REFERENCE NO. 342 ENG MASTER |                         |        |  |  |
|---------------------------------------------------|-------------------------------------------------------------------------------------------------------------------------------------|-----------------------------------|-------------------------|--------|--|--|
|                                                   |                                                                                                                                     | DRAWN: J.LEE                      | DATE: <b>OCT. 06/09</b> |        |  |  |
|                                                   |                                                                                                                                     | CHECKED:                          | DATE:                   |        |  |  |
| EDAC INC                                          | ARE THE PROPERTY OF EDAC INC., AND SHALL NOT BE REPRODUCED, OR COPIED OR USED AS THE BASIS FOR THE MANUFACTURE OR SALE OF APPARATUS | SCALE: NTS                        | SHEET :                 | 3 OF 3 |  |  |
| TORONTO, ONTARIO                                  |                                                                                                                                     | DRAWING NUMBER                    | •                       | ISSUE  |  |  |
| YOUR CONNECTION TO QUALITY & SERVICE              |                                                                                                                                     | 342 Assembly                      |                         | 1      |  |  |