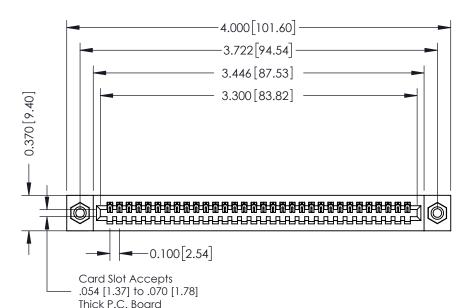

## **See Accompanying Pages for:**

- **Contact Bend Details**
- **Mounting Options**

| 342 / 392 Card Edge Connector |
|-------------------------------|
| Part Number: 392-032-523-108  |

YOUR CONNECTION TO QUALITY & SERVICE

342 ENG MASTER J.LEE DATE: OCT. 06/09 SHEET 1 OF 3 NTS

342 Assembly

THIS IS A C.A.D. GENERATED DRAWING DO NOT MAKE MANUAL REVISIONS TO MASTER. ISSUE NUMBER

ORIGINAL

1

| 342 / 392 Series Card Edge Connector<br>Contact Bend Detail |                                                                                                                                     | ACAD REFERENCE NO. 342 ENG MASTER |             |          |          |
|-------------------------------------------------------------|-------------------------------------------------------------------------------------------------------------------------------------|-----------------------------------|-------------|----------|----------|
|                                                             |                                                                                                                                     | DRAWN:                            | J.LEE       | DATE: OC | T. 06/09 |
|                                                             |                                                                                                                                     | CHECKED:                          |             | DATE:    |          |
| EDAC INC                                                    | ARE THE PROPERTY OF EDAC INC.,AND — SHALL NOT BE REPRODUCED,OR COPIED OR USED AS THE BASIS FOR THE MANUFACTURE OR SALE OF APPARATUS | SCALE:                            | NTS         | SHEET :  | 2 OF 3   |
| TORONTO, ONTARIO                                            |                                                                                                                                     | DRAWING                           | NUMBER      |          | ISSUE    |
| YOUR CONNECTION TO QUALITY & SERVICE                        |                                                                                                                                     | 3                                 | 42 Assembly |          | 1        |