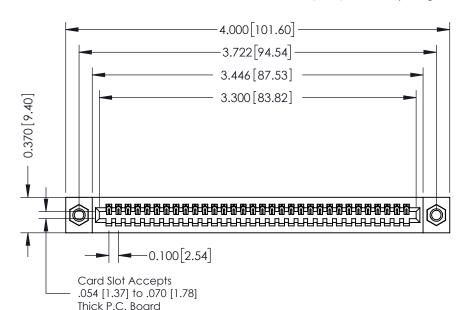

**Mounting Option** 07-M3-0.5 Metric Threaded Inserts **Contact Detail** 

524-P.C. Tail .018 Sq.(0.46 Sq.) - Tail LG=.185(4.70) .100 [2.54] Contact Spacing x .200 [5.08] Row Spacing

**See Accompanying Pages for:** 

- **Contact Bend Details**
- **Mounting Options**

342 / 392 Card Edge Connector Part Number: 392-032-524-107

YOUR CONNECTION TO QUALITY & SERVICE

CANADA

342 ENG MASTER J.LEE DATE: OCT. 06/09 SHEET 1 OF 3

342 Assembly

THIS IS A C.A.D. GENERATED DRAWING DO NOT MAKE MANUAL REVISIONS TO MASTER. ISSUE NUMBER

ORIGINAL

1

| 342 / 392 Series Card Edge Connector<br>Contact Bend Detail |                                                                                                                                                                                                  | ACAD REFERENCE NO. 342 ENG MASTER |             |                  |        |
|-------------------------------------------------------------|--------------------------------------------------------------------------------------------------------------------------------------------------------------------------------------------------|-----------------------------------|-------------|------------------|--------|
|                                                             |                                                                                                                                                                                                  | DRAWN:                            | J.LEE       | DATE: OCT. 06/09 |        |
|                                                             |                                                                                                                                                                                                  | CHECKED:                          |             | DATE:            |        |
| TORONTO, ONTARIO                                            | THESE DRAWINGS AND SPECIFICATIONS ARE THE PROPERTY OF EDAC INC. AND SHALL NOT BE REPRODUCED, OR COPIED OR USED AS THE BASIS FOR THE MANUFACTURE OR SALE OF APPARATUS WITHOUT WRITTEN PERMISSION. | SCALE:                            | NTS         | SHEET :          | 2 OF 3 |
|                                                             |                                                                                                                                                                                                  | DRAWING                           | NUMBER      |                  | ISSUE  |
| YOUR CONNECTION TO QUALITY & SERVICE                        |                                                                                                                                                                                                  | 3                                 | 42 Assembly |                  | 1      |