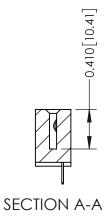

**Mounting Option** 07-M3-0.5 Metric Threaded Inserts **Contact Detail** 

524-P.C. Tail .018 Sq.(0.46 Sq.) - Tail LG=.185(4.70) .100 [2.54] Contact Spacing x .200 [5.08] Row Spacing

**See Accompanying Pages for:** 

- **Contact Bend Details**
- **Mounting Options**

342 / 392 Card Edge Connector Part Number: 392-032-524-107

YOUR CONNECTION TO QUALITY & SERVICE

CANADA

342 ENG MASTER J.LEE DATE: OCT. 06/09 SHEET 1 OF 3

342 Assembly

THIS IS A C.A.D. GENERATED DRAWING DO NOT MAKE MANUAL REVISIONS TO MASTER. ISSUE NUMBER

ORIGINAL

1

| 342 / 392 Series Card Edge Connector<br>Contact Bend Detail |                                                                                                                                                                                                  | ACAD REFERENCE NO. 342 ENG MASTER |             |                  |        |
|-------------------------------------------------------------|--------------------------------------------------------------------------------------------------------------------------------------------------------------------------------------------------|-----------------------------------|-------------|------------------|--------|
|                                                             |                                                                                                                                                                                                  | DRAWN:                            | J.LEE       | DATE: OCT. 06/09 |        |
|                                                             |                                                                                                                                                                                                  | CHECKED:                          |             | DATE:            |        |
| TORONTO, ONTARIO                                            | THESE DRAWINGS AND SPECIFICATIONS ARE THE PROPERTY OF EDAC INC. AND SHALL NOT BE REPRODUCED, OR COPIED OR USED AS THE BASIS FOR THE MANUFACTURE OR SALE OF APPARATUS WITHOUT WRITTEN PERMISSION. | SCALE:                            | NTS         | SHEET :          | 2 OF 3 |
|                                                             |                                                                                                                                                                                                  | DRAWING                           | NUMBER      |                  | ISSUE  |
| YOUR CONNECTION TO QUALITY & SERVICE                        |                                                                                                                                                                                                  | 3                                 | 42 Assembly |                  | 1      |