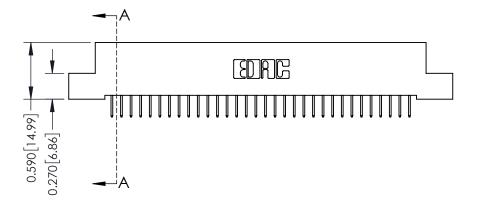

**Mounting Option** 07-M3-0.5 Metric Threaded Inserts **Contact Detail** 

524-P.C. Tail .018 Sq.(0.46 Sq.) - Tail LG=.185(4.70) .100 [2.54] Contact Spacing x .200 [5.08] Row Spacing

**See Accompanying Pages for:** 

- **Contact Bend Details**
- **Mounting Options**

342 / 392 Card Edge Connector Part Number: 392-032-524-107

YOUR CONNECTION TO QUALITY & SERVICE

CANADA

342 ENG MASTER J.LEE DATE: OCT. 06/09 SHEET 1 OF 3

342 Assembly

THIS IS A C.A.D. GENERATED DRAWING DO NOT MAKE MANUAL REVISIONS TO MASTER. ISSUE NUMBER

ORIGINAL

1

| 342 / 392 Series Card Edge Connector<br>Contact Bend Detail |                                                                                                                                                                                                  | ACAD REFERENCE NO. 342 ENG MASTER |             |                  |        |
|-------------------------------------------------------------|--------------------------------------------------------------------------------------------------------------------------------------------------------------------------------------------------|-----------------------------------|-------------|------------------|--------|
|                                                             |                                                                                                                                                                                                  | DRAWN:                            | J.LEE       | DATE: OCT. 06/09 |        |
|                                                             |                                                                                                                                                                                                  | CHECKED:                          |             | DATE:            |        |
| TORONTO, ONTARIO                                            | THESE DRAWINGS AND SPECIFICATIONS ARE THE PROPERTY OF EDAC INC. AND SHALL NOT BE REPRODUCED, OR COPIED OR USED AS THE BASIS FOR THE MANUFACTURE OR SALE OF APPARATUS WITHOUT WRITTEN PERMISSION. | SCALE:                            | NTS         | SHEET :          | 2 OF 3 |
|                                                             |                                                                                                                                                                                                  | DRAWING                           | NUMBER      |                  | ISSUE  |
| YOUR CONNECTION TO QUALITY & SERVICE                        |                                                                                                                                                                                                  | 3                                 | 42 Assembly |                  | 1      |