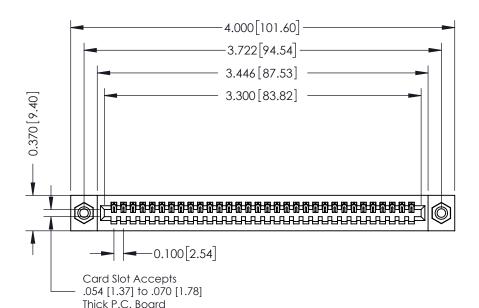

## **See Accompanying Pages for:**

- **Contact Bend Details**
- **Mounting Options**

342 / 392 Card Edge Connector Part Number: 392-032-540-108

YOUR CONNECTION TO QUALITY & SERVICE

342 ENG MASTER J.LEE DATE: OCT. 06/09 SHEET 1 OF 3

342 Assembly

THIS IS A C.A.D. GENERATED DRAWING DO NOT MAKE MANUAL REVISIONS TO MASTER. ISSUE NUMBER

ORIGINAL

1

| 342 / 392 Series Card Edge Connector<br>Contact Bend Detail |                                                                                                                                                                                                  | ACAD REFERENCE NO. 342 ENG MASTER |             |                  |        |
|-------------------------------------------------------------|--------------------------------------------------------------------------------------------------------------------------------------------------------------------------------------------------|-----------------------------------|-------------|------------------|--------|
|                                                             |                                                                                                                                                                                                  | DRAWN:                            | J.LEE       | DATE: OCT. 06/09 |        |
|                                                             |                                                                                                                                                                                                  | CHECKED:                          |             | DATE:            |        |
| TORONTO, ONTARIO                                            | THESE DRAWINGS AND SPECIFICATIONS ARE THE PROPERTY OF EDAC INC. AND SHALL NOT BE REPRODUCED, OR COPIED OR USED AS THE BASIS FOR THE MANUFACTURE OR SALE OF APPARATUS WITHOUT WRITTEN PERMISSION. | SCALE:                            | NTS         | SHEET :          | 2 OF 3 |
|                                                             |                                                                                                                                                                                                  | DRAWING                           | NUMBER      |                  | ISSUE  |
| YOUR CONNECTION TO QUALITY & SERVICE                        |                                                                                                                                                                                                  | 3                                 | 42 Assembly |                  | 1      |