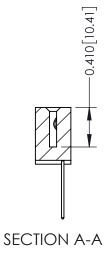

**Mounting Option** 

08-#4-40 Unified Threaded Inserts

**Contact Detail** 

540-Wire Wrap .025 Sq.(0.64 Sq.) - Tail LG=.570(14.48) .100 [2.54] Contact Spacing x .200 [5.08] Row Spacing

THIS IS A C.A.D. GENERATED DRAWING DO NOT MAKE MANUAL REVISIONS TO MASTER

ISSUE NUMBER

ORIGINAL

1

| 342 / 392 Card Edge Connector<br>Mounting Options |                                                                                                                                                                                               | ACAD REFERENCE NO. 342 ENG MASTER |                         |        |  |  |
|---------------------------------------------------|-----------------------------------------------------------------------------------------------------------------------------------------------------------------------------------------------|-----------------------------------|-------------------------|--------|--|--|
|                                                   |                                                                                                                                                                                               | DRAWN: J.LEE                      | DATE: <b>OCT. 06/09</b> |        |  |  |
|                                                   |                                                                                                                                                                                               | CHECKED:                          | DATE:                   |        |  |  |
| TORONTO, ONTARIO                                  | THESE DRAWINGS AND SPECIFICATIONS ARE THE PROPERTY OF EDAC INCAND SHALL NOT BE REPRODUCED,OR COPIED OR USED AS THE BASIS FOR THE MANUFACTURE OR SALE OF APPARATUS WITHOUT WRITTEN PERMISSION. | SCALE: NTS                        | SHEET :                 | 3 OF 3 |  |  |
|                                                   |                                                                                                                                                                                               | DRAWING NUMBER                    | •                       | ISSUE  |  |  |
| YOUR CONNECTION TO QUALITY & SERVICE              |                                                                                                                                                                                               | 342 Assembly                      |                         | 1      |  |  |