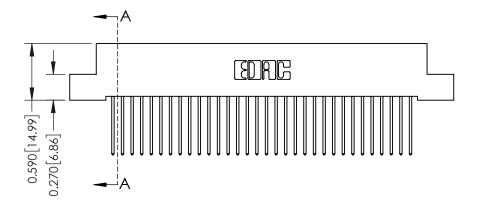

**Mounting Option** 

08-#4-40 Unified Threaded Inserts

**Contact Detail** 

540-Wire Wrap .025 Sq.(0.64 Sq.) - Tail LG=.570(14.48) .100 [2.54] Contact Spacing x .200 [5.08] Row Spacing

THIS IS A C.A.D. GENERATED DRAWING DO NOT MAKE MANUAL REVISIONS TO MASTER

ISSUE NUMBER

ORIGINAL

1

| 342 / 392 Card Edge Connector<br>Mounting Options |                                                                                                                                                                                               | ACAD REFERENCE NO. 342 ENG MASTER |                         |        |  |  |
|---------------------------------------------------|-----------------------------------------------------------------------------------------------------------------------------------------------------------------------------------------------|-----------------------------------|-------------------------|--------|--|--|
|                                                   |                                                                                                                                                                                               | DRAWN: J.LEE                      | DATE: <b>OCT. 06/09</b> |        |  |  |
|                                                   |                                                                                                                                                                                               | CHECKED:                          | DATE:                   |        |  |  |
| TORONTO, ONTARIO                                  | THESE DRAWINGS AND SPECIFICATIONS ARE THE PROPERTY OF EDAC INCAND SHALL NOT BE REPRODUCED,OR COPIED OR USED AS THE BASIS FOR THE MANUFACTURE OR SALE OF APPARATUS WITHOUT WRITTEN PERMISSION. | SCALE: NTS                        | SHEET :                 | 3 OF 3 |  |  |
|                                                   |                                                                                                                                                                                               | DRAWING NUMBER                    | •                       | ISSUE  |  |  |
| YOUR CONNECTION TO QUALITY & SERVICE              |                                                                                                                                                                                               | 342 Assembly                      |                         | 1      |  |  |