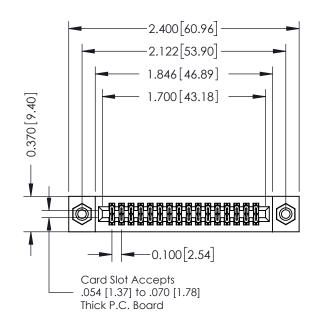

# 342 / 392 Card Edge Connector Part Number: 392-032-555-208

YOUR CONNECTION TO QUALITY & SERVICE

SHEET 1 OF 3 342 Assembly

J.LEE

342 ENG MASTER

DATE: OCT. 06/09