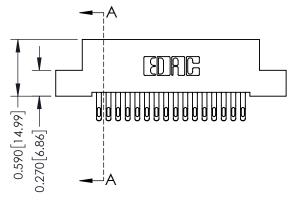

## **Mounting Option**

08-#4-40 Unified Threaded Inserts

### **Contact Detail**

555-Extender Board Bend (Code 500 Contacts) .100 [2.54] Contact Spacing x .200 [5.08] Row Spacing





# 0.410[10.41] SECTION A-A

# 342 / 392 Card Edge Connector Part Number: 392-032-555-208

YOUR CONNECTION TO QUALITY & SERVICE

SHEET 1 OF 3 342 Assembly

J.LEE

342 ENG MASTER

DATE: OCT. 06/09

## **See Accompanying Pages for:**

- **Contact Bend Details**
- **Mounting Options**

THIS IS A C.A.D. GENERATED DRAWING DO NOT MAKE MANUAL REVISIONS TO MASTER. ISSUE NUMBER

ORIGINAL

1



| 342 / 392 Series Card Edge Connector<br>Contact Bend Detail |                                                                                                                                                                                                  | ACAD REFERENCE NO. 342 ENG MASTER |             |                  |        |
|-------------------------------------------------------------|-----------