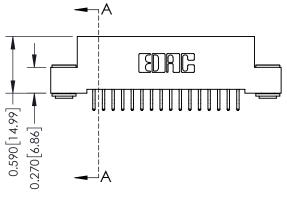

**Mounting Option** 

03-.116 (2.95) I.D. Floating Eyelets

**Contact Detail** 

556-Extender Board Bend (Code 520 Contacts) .100 [2.54] Contact Spacing x .200 [5.08] Row Spacing





## \_\_\_\_0.240[6.10] Point of Contact 0.410[10.41] SECTION A-A

## **See Accompanying Pages for:**

- **Contact Bend Details**
- **Mounting Options**

342 / 392 Card Edge Connector Part Number: 392-032-556-203

YOUR CONNECTION TO QUALITY & SERVICE

342 ENG MASTER J.LEE DATE: OCT. 06/09 SHEET 1 OF 3

342 Assembly

THIS IS A C.A.D. GENERATED DRAWING DO NOT MAKE MANUAL REVISIONS TO MASTER. ISSUE NUMBER

ORIGINAL

1



| 342 / 392 Series Card Edge Connector<br>Contact Bend Detail |                                                                                                                                                                                                  | ACAD REFERENCE NO. 342 ENG MASTER |             |                  |        |
|---------------------------------------