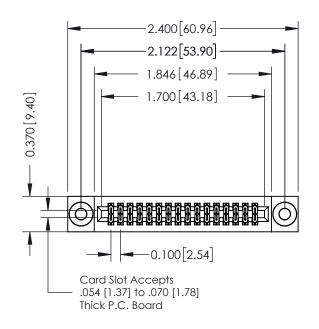

## **See Accompanying Pages for:**

- **Contact Bend Details**
- **Mounting Options**

342 / 392 Card Edge Connector Part Number: 392-032-556-203

YOUR CONNECTION TO QUALITY & SERVICE

342 ENG MASTER J.LEE DATE: OCT. 06/09 SHEET 1 OF 3