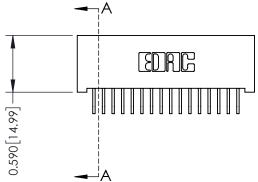

## **See Accompanying Pages for:**

- **Contact Bend Details**
- **Mounting Options**

| 342 / 392 Card Edge Connector |
|-------------------------------|
| Part Number: 392-032-559-201  |

342 ENG MASTER DATE: OCT. 06/09 J.LEE NTS SHEET 1 OF 3