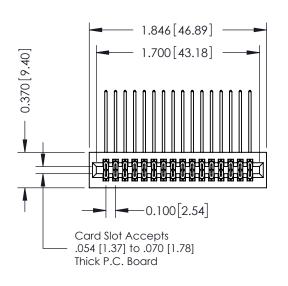

## **See Accompanying Pages for:**

- **Contact Bend Details**
- **Mounting Options**

| 342 / 392 Card Edge Connector |
|-------------------------------|
| Part Number: 392-032-559-201  |

342 ENG MASTER DATE: OCT. 06/09 J.LEE NTS SHEET 1 OF 3