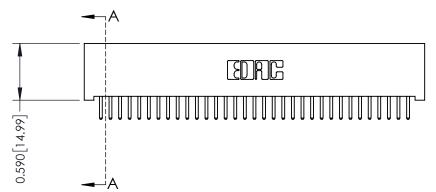

342 Assembly

THIS IS A C.A.D. GENERATED DRAWING DO NOT MAKE MANUAL REVISIONS TO MASTER. ISSUE NUMBER

ORIGINAL

1

| 342 / 392 Series Card Edge Connector |                                                                   |          | ACAD REFERENCE NO. 342 ENG MASTER |                  |        |  |
|--------------------------------------|-------------------------------------------------------------------|----------|-----------------------------------|------------------|--------|--|
| Contact Bend Detail                  |                                                                   | DRAWN:   | J.LEE                             | DATE: OCT. 06/09 |        |  |
|                                      |                                                                   | CHECKED: |                                   | DATE:            |        |  |
|                                      | THESE DRAWINGS AND SPECIFICATIONS ARE THE PROPERTY OF EDAC INCAND | SCALE:   | NTS                               | SHEET :          | 2 OF 3 |  |
| TORONTO, ONTARIO                     | SHALL NOT BE REPRODUCED, OR COPIED  OR USED AS THE BASIS FOR THE  | DRAWING  | NUMBER                            |                  | ISSUE  |  |
| YOUR CONNECTION TO QUALITY & SERVICE | MANUFACTURE OR SALE OF APPARATUS                                  | 3        | 42 Assembly                       |                  | 1      |  |