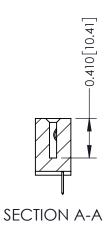

342 Assembly

THIS IS A C.A.D. GENERATED DRAWING DO NOT MAKE MANUAL REVISIONS TO MASTER. ISSUE NUMBER

ORIGINAL

1

| 342 / 392 Series Card Edge Connector |                                                                   |          | ACAD REFERENCE NO. 342 ENG MASTER |                  |        |  |
|--------------------------------------|-------------------------------------------------------------------|----------|-----------------------------------|------------------|--------|--|
| Contact Bend Detail                  |                                                                   | DRAWN:   | J.LEE                             | DATE: OCT. 06/09 |        |  |
|                                      |                                                                   | CHECKED: |                                   | DATE:            |        |  |
|                                      | THESE DRAWINGS AND SPECIFICATIONS ARE THE PROPERTY OF EDAC INCAND | SCALE:   | NTS                               | SHEET :          | 2 OF 3 |  |
| TORONTO, ONTARIO                     | SHALL NOT BE REPRODUCED, OR COPIED  OR USED AS THE BASIS FOR THE  | DRAWING  | NUMBER                            |                  | ISSUE  |  |
| YOUR CONNECTION TO QUALITY & SERVICE | MANUFACTURE OR SALE OF APPARATUS                                  | 3        | 42 Assembly                       |                  | 1      |  |