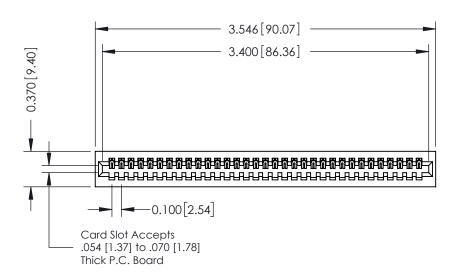

342 Assembly

THIS IS A C.A.D. GENERATED DRAWING DO NOT MAKE MANUAL REVISIONS TO MASTER. ISSUE NUMBER

ORIGINAL

1

| 342 / 392 Series Card Edge Connector |                                                                   |          | ACAD REFERENCE NO. 342 ENG MASTER |                  |        |  |
|--------------------------------------|-------------------------------------------------------------------|----------|-----------------------------------|------------------|--------|--|
| Contact Bend Detail                  |                                                                   | DRAWN:   | J.LEE                             | DATE: OCT. 06/09 |        |  |
|                                      |                                                                   | CHECKED: |                                   | DATE:            |        |  |
|                                      | THESE DRAWINGS AND SPECIFICATIONS ARE THE PROPERTY OF EDAC INCAND | SCALE:   | NTS                               | SHEET :          | 2 OF 3 |  |
| TORONTO, ONTARIO                     | SHALL NOT BE REPRODUCED, OR COPIED  OR USED AS THE BASIS FOR THE  | DRAWING  | NUMBER                            |                  | ISSUE  |  |
| YOUR CONNECTION TO QUALITY & SERVICE | MANUFACTURE OR SALE OF APPARATUS                                  | 3        | 42 Assembly                       |                  | 1      |  |