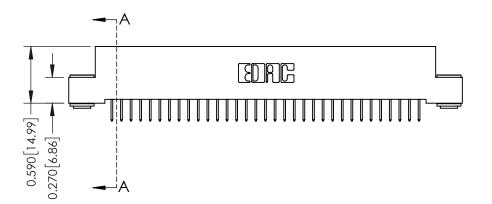

342 Assembly

THIS IS A C.A.D. GENERATED DRAWING DO NOT MAKE MANUAL REVISIONS TO MASTER. ISSUE NUMBER

ORIGINAL

1

| 342 / 392 Series Card Edge           | ACAD REFERENCE NO. 342 ENG MASTER                                 |         |             |                  |        |
|--------------------------------------|-------------------------------------------------------------------|---------|-------------|------------------|--------|
| Contact Bend Detail                  |                                                                   |         | J.LEE       | DATE: OCT. 06/09 |        |
|                                      |                                                                   |         | CHECKED:    |                  | DATE:  |
| EDAC INC                             | THESE DRAWINGS AND SPECIFICATIONS ARE THE PROPERTY OF EDAC INCAND | SCALE:  | NTS         | SHEET :          | 2 OF 3 |
| TORONTO, ONTARIO                     | SHALL NOT BE REPRODUCED, OR COPIED  OR USED AS THE BASIS FOR THE  | DRAWING | NUMBER      |                  | ISSUE  |
| YOUR CONNECTION TO QUALITY & SERVICE | MANUFACTURE OR SALE OF APPARATUS                                  | 3       | 42 Assembly |                  | 1      |

THIS IS A C.A.D. GENERATED DRAWING DO NOT MAKE MANUAL REVISIONS TO MASTER

ISSUE NUMBER

ORIGINAL

1

| 342 / 392 Card Edge Conne            | ACAD REFERENCE NO. 342 ENG MASTER                                |                |                  |        |  |
|--------------------------------------|------------------------------------------------------------------|----------------|------------------|--------|--|
| Mounting Options                     |                                                                  | DRAWN: J.LEE   | DATE: OCT. 06/09 |        |  |
| Moorning Ophons                      | Moorning Ophons                                                  |                |                  | DATE:  |  |
| EDAC INC                             | OR USED AS THE BASIS FOR THE<br>MANUFACTURE OR SALE OF APPARATUS | SCALE: NTS     | SHEET :          | 3 OF 3 |  |
| TORONTO, ONTARIO                     |                                                                  | DRAWING NUMBER | •                | ISSUE  |  |
| YOUR CONNECTION TO QUALITY & SERVICE |                                                                  | 342 Assembly   |                  | 1      |  |