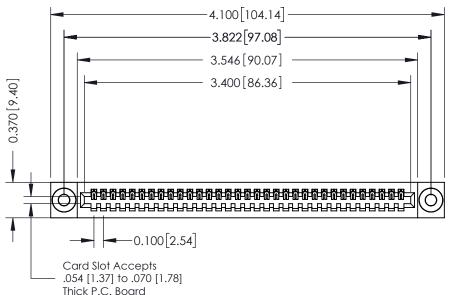

**Mounting Option** 03-.116 (2.95) I.D. Floating Eyelets

**Contact Detail** 

524-P.C. Tail .018 Sq.(0.46 Sq.) - Tail LG=.185(4.70) .100 [2.54] Contact Spacing x .200 [5.08] Row Spacing

**See Accompanying Pages for:** 

- **Contact Bend Details**
- **Mounting Options**

342 / 392 Card Edge Connector Part Number: 392-033-524-103

YOUR CONNECTION TO QUALITY & SERVICE

|   | ACAD REFERENCE NO. 342 ENG MAS |                  |  |
|---|--------------------------------|------------------|--|
|   | DRAWN: J.LEE                   | DATE: OCT. 06/09 |  |
|   | CHECKED:                       | DATE:            |  |
|   | SCALE: NTS                     | SHEET 1 OF 3     |  |
| ) | DRAWING NUMBER                 | ISSUE            |  |

342 Assembly

THIS IS A C.A.D. GENERATED DRAWING DO NOT MAKE MANUAL REVISIONS TO MASTER. ISSUE NUMBER

ORIGINAL

1

| 342 / 392 Series Card Edge           | ACAD REFERENCE NO. 342 ENG MASTER                                 |         |             |                  |        |
|--------------------------------------|-------------------------------------------------------------------|---------|-------------|------------------|--------|
| Contact Bend Detail                  |                                                                   |         | J.LEE       | DATE: OCT. 06/09 |        |
|                                      |                                                                   |         | CHECKED:    |                  | DATE:  |
| EDAC INC                             | THESE DRAWINGS AND SPECIFICATIONS ARE THE PROPERTY OF EDAC INCAND | SCALE:  | NTS         | SHEET :          | 2 OF 3 |
| TORONTO, ONTARIO                     | SHALL NOT BE REPRODUCED, OR COPIED  OR USED AS THE BASIS FOR THE  | DRAWING | NUMBER      |                  | ISSUE  |
| YOUR CONNECTION TO QUALITY & SERVICE | MANUFACTURE OR SALE OF APPARATUS                                  | 3       | 42 Assembly |                  | 1      |