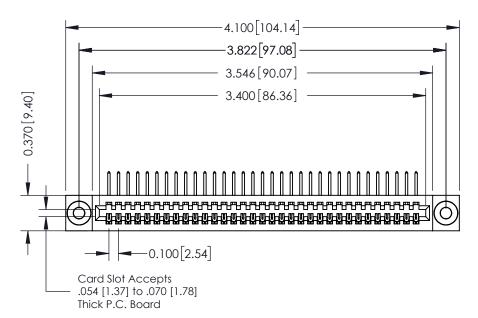

## **See Accompanying Pages for:**

- **Contact Bend Details**
- **Mounting Options**

342 / 392 Card Edge Connector Part Number: 392-033-558-103

YOUR CONNECTION TO QUALITY & SERVICE

342 ENG MASTER J.LEE DATE: OCT. 06/09 SHEET 1 OF 3

342 Assembly

THIS IS A C.A.D. GENERATED DRAWING DO NOT MAKE MANUAL REVISIONS TO MASTER. ISSUE NUMBER

ORIGINAL

1

| 342 / 392 Series Card Edge Connector<br>Contact Bend Detail |                                                                                                                                                                                                  | ACAD REFERENCE NO. 342 ENG MASTER |             |                  |        |
|-------------------------------------------------------------|--------------------------------------------------------------------------------------------------------------------------------------------------------------------------------------------------|-----------------------------------|-------------|------------------|--------|
|                                                             |                                                                                                                                                                                                  | DRAWN:                            | J.LEE       | DATE: OCT. 06/09 |        |
|                                                             |                                                                                                                                                                                                  | CHECKED:                          |             | DATE:            |        |
| TORONTO, ONTARIO                                            | THESE DRAWINGS AND SPECIFICATIONS ARE THE PROPERTY OF EDAC INC. AND SHALL NOT BE REPRODUCED, OR COPIED OR USED AS THE BASIS FOR THE MANUFACTURE OR SALE OF APPARATUS WITHOUT WRITTEN PERMISSION. | SCALE:                            | NTS         | SHEET :          | 2 OF 3 |
|                                                             |                                                                                                                                                                                                  | DRAWING                           | NUMBER      |                  | ISSUE  |
| YOUR CONNECTION TO QUALITY & SERVICE                        |                                                                                                                                                                                                  | 3                                 | 42 Assembly |                  | 1      |