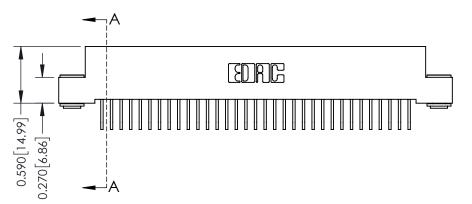

342 Assembly

THIS IS A C.A.D. GENERATED DRAWING DO NOT MAKE MANUAL REVISIONS TO MASTER. ISSUE NUMBER

ORIGINAL

1

| 342 / 392 Series Card Edge Connector<br>Contact Bend Detail |                                                                                                                                                                                                  | ACAD REFERENCE NO. 342 ENG MASTER |             |                  |        |
|-------------------------------------------------------------|--------------------------------------------------------------------------------------------------------------------------------------------------------------------------------------------------|-----------------------------------|-------------|------------------|--------|
|                                                             |                                                                                                                                                                                                  | DRAWN:                            | J.LEE       | DATE: OCT. 06/09 |        |
|                                                             |                                                                                                                                                                                                  | CHECKED:                          |             | DATE:            |        |
| TORONTO, ONTARIO                                            | THESE DRAWINGS AND SPECIFICATIONS ARE THE PROPERTY OF EDAC INC. AND SHALL NOT BE REPRODUCED, OR COPIED OR USED AS THE BASIS FOR THE MANUFACTURE OR SALE OF APPARATUS WITHOUT WRITTEN PERMISSION. | SCALE:                            | NTS         | SHEET :          | 2 OF 3 |
|                                                             |                                                                                                                                                                                                  | DRAWING                           | NUMBER      |                  | ISSUE  |
| YOUR CONNECTION TO QUALITY & SERVICE                        |                                                                                                                                                                                                  | 3                                 | 42 Assembly |                  | 1      |