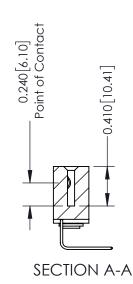

**Mounting Option** 03-.116 (2.95) I.D. Floating Eyelets **Contact Detail** 

558-90 Degree Bend (Code 541 Contacts) .100 [2.54] Contact Spacing x .200 [5.08] Row Spacing