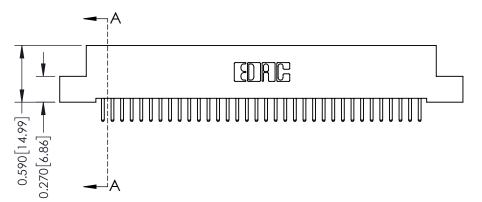

342 Assembly

THIS IS A C.A.D. GENERATED DRAWING DO NOT MAKE MANUAL REVISIONS TO MASTER. ISSUE NUMBER

ORIGINAL

1

| 342 / 392 Series Card Edge Connector<br>Contact Bend Detail |                                                                                                                                                                                                  | ACAD REFERENCE NO. 342 ENG MASTER |             |                  |        |
|-------------------------------------------------------------|--------------------------------------------------------------------------------------------------------------------------------------------------------------------------------------------------|-----------------------------------|-------------|------------------|--------|
|                                                             |                                                                                                                                                                                                  | DRAWN:                            | J.LEE       | DATE: OCT. 06/09 |        |
|                                                             |                                                                                                                                                                                                  | CHECKED:                          |             | DATE:            |        |
| TORONTO, ONTARIO                                            | THESE DRAWINGS AND SPECIFICATIONS ARE THE PROPERTY OF EDAC INC. AND SHALL NOT BE REPRODUCED, OR COPIED OR USED AS THE BASIS FOR THE MANUFACTURE OR SALE OF APPARATUS WITHOUT WRITTEN PERMISSION. | SCALE:                            | NTS         | SHEET :          | 2 OF 3 |
|                                                             |                                                                                                                                                                                                  | DRAWING                           | NUMBER      |                  | ISSUE  |
| YOUR CONNECTION TO QUALITY & SERVICE                        |                                                                                                                                                                                                  | 3                                 | 42 Assembly |                  | 1      |