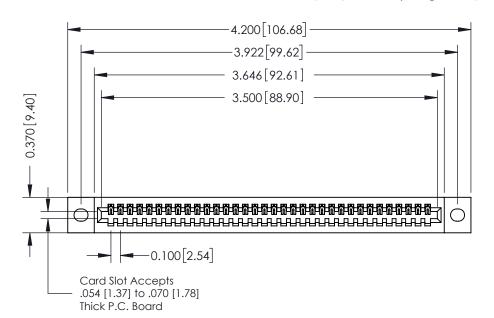

## **See Accompanying Pages for:**

- **Contact Bend Details**
- **Mounting Options**

342 / 392 Card Edge Connector Part Number: 392-034-520-102

YOUR CONNECTION TO QUALITY & SERVICE

CANADA

342 ENG MASTER J.LEE DATE: OCT. 06/09 SHEET 1 OF 3

342 Assembly

THIS IS A C.A.D. GENERATED DRAWING DO NOT MAKE MANUAL REVISIONS TO MASTER. ISSUE NUMBER

ORIGINAL

1

| 342 / 392 Series Card Edge Connector<br>Contact Bend Detail |                                                                                                                                                                                                  | ACAD REFERENCE NO. 342 ENG MASTER |             |                  |        |
|-------------------------------------------------------------|--------------------------------------------------------------------------------------------------------------------------------------------------------------------------------------------------|-----------------------------------|-------------|------------------|--------|
|                                                             |                                                                                                                                                                                                  | DRAWN:                            | J.LEE       | DATE: OCT. 06/09 |        |
|                                                             |                                                                                                                                                                                                  | CHECKED:                          |             | DATE:            |        |
| TORONTO, ONTARIO                                            | THESE DRAWINGS AND SPECIFICATIONS ARE THE PROPERTY OF EDAC INC. AND SHALL NOT BE REPRODUCED, OR COPIED OR USED AS THE BASIS FOR THE MANUFACTURE OR SALE OF APPARATUS WITHOUT WRITTEN PERMISSION. | SCALE:                            | NTS         | SHEET :          | 2 OF 3 |
|                                                             |                                                                                                                                                                                                  | DRAWING                           | NUMBER      |                  | ISSUE  |
| YOUR CONNECTION TO QUALITY & SERVICE                        |                                                                                                                                                                                                  | 3                                 | 42 Assembly |                  | 1      |