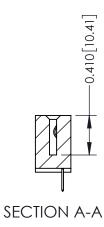

342 Assembly

THIS IS A C.A.D. GENERATED DRAWING DO NOT MAKE MANUAL REVISIONS TO MASTER. ISSUE NUMBER

ORIGINAL

1

| 342 / 392 Series Card Edge Connector<br>Contact Bend Detail |                                                                                                                                                                                                  | ACAD REFERENCE NO. 342 ENG MASTER |             |                  |        |
|-------------------------------------------------------------|--------------------------------------------------------------------------------------------------------------------------------------------------------------------------------------------------|-----------------------------------|-------------|------------------|--------|
|                                                             |                                                                                                                                                                                                  | DRAWN:                            | J.LEE       | DATE: OCT. 06/09 |        |
|                                                             |                                                                                                                                                                                                  | CHECKED:                          |             | DATE:            |        |
| TORONTO, ONTARIO                                            | THESE DRAWINGS AND SPECIFICATIONS ARE THE PROPERTY OF EDAC INC. AND SHALL NOT BE REPRODUCED, OR COPIED OR USED AS THE BASIS FOR THE MANUFACTURE OR SALE OF APPARATUS WITHOUT WRITTEN PERMISSION. | SCALE:                            | NTS         | SHEET :          | 2 OF 3 |
|                                                             |                                                                                                                                                                                                  | DRAWING                           | NUMBER      |                  | ISSUE  |
| YOUR CONNECTION TO QUALITY & SERVICE                        |                                                                                                                                                                                                  | 3                                 | 42 Assembly |                  | 1      |