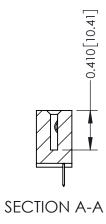

THIS IS A C.A.D. GENERATED DRAWING DO NOT MAKE MANUAL REVISIONS TO MASTER

ISSUE NUMBER

ORIGINAL

1

| 342 / 392 Card Edge Connector<br>Mounting Options |                                                                                                                                             | ACAD REFERENCE NO. 342 ENG MASTER |                         |        |  |  |
|---------------------------------------------------|---------------------------------------------------------------------------------------------------------------------------------------------|-----------------------------------|-------------------------|--------|--|--|
|                                                   |                                                                                                                                             | DRAWN: J.LEE                      | DATE: <b>OCT. 06/09</b> |        |  |  |
|                                                   |                                                                                                                                             | CHECKED:                          | DATE:                   |        |  |  |
| EDAC INC                                          | THESE DRAWINGS AND SPECIFICATIONS<br>ARE THE PROPERTY OF EDAC INC.,AND<br>SHALL NOT BE REPRODUCED,OR COPIED<br>OR USED AS THE BASIS FOR THE | SCALE: NTS                        | SHEET :                 | 3 OF 3 |  |  |
| TORONTO, ONTARIO                                  |                                                                                                                                             | DRAWING NUMBER                    | •                       | ISSUE  |  |  |
| YOUR CONNECTION TO QUALITY & SERVICE              | MANUFACTURE OR SALE OF APPARATUS                                                                                                            | 342 Assembly                      |                         | 1      |  |  |