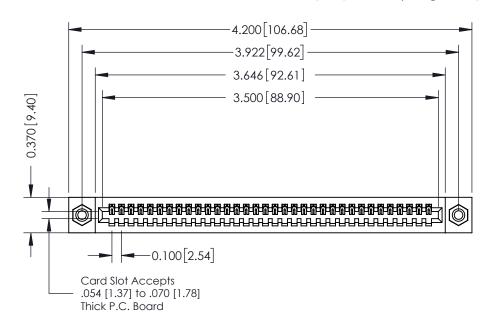

342 ENG MASTER J.LEE DATE: OCT. 06/09 SHEET 1 OF 3 NTS 342 Assembly

THIS IS A C.A.D. GENERATED DRAWING DO NOT MAKE MANUAL REVISIONS TO MASTER. ISSUE NUMBER

ORIGINAL

1

| 342 / 392 Series Card Edge Connector<br>Contact Bend Detail |                                                                                                  | ACAD REFERENCE NO. 342 ENG MASTER |             |                  |        |
|-------------------------------------------------------------|--------------------------------------------------------------------------------------------------|-----------------------------------|-------------|------------------|--------|
|                                                             |                                                                                                  | DRAWN:                            | J.LEE       | DATE: OCT. 06/09 |        |
|                                                             |                                                                                                  | CHECKED:                          |             | DATE:            |        |
| EDAC INC                                                    | THESE DRAWINGS AND SPECIFICATIONS ARE THE PROPERTY OF EDAC INCAND                                | SCALE:                            | NTS         | SHEET :          | 2 OF 3 |
| TORONTO, ONTARIO                                            | SHALL NOT BE REPRODUCED, OR COPIED OR USED AS THE BASIS FOR THE MANUFACTURE OR SALE OF APPARATUS | DRAWING                           | NUMBER      |                  | ISSUE  |
| YOUR CONNECTION TO QUALITY & SERVICE                        |                                                                                                  | 3                                 | 42 Assembly |                  | 1      |