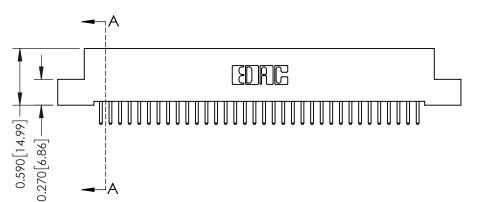

342 ENG MASTER J.LEE DATE: OCT. 06/09 SHEET 1 OF 3 NTS 342 Assembly

THIS IS A C.A.D. GENERATED DRAWING DO NOT MAKE MANUAL REVISIONS TO MASTER. ISSUE NUMBER

ORIGINAL

1

| 342 / 392 Series Card Edge Connector<br>Contact Bend Detail |                                                                                                  | ACAD REFERENCE NO. 342 ENG MASTER |             |                  |        |
|-------------------------------------------------------------|--------------------------------------------------------------------------------------------------|-----------------------------------|-------------|------------------|--------|
|                                                             |                                                                                                  | DRAWN:                            | J.LEE       | DATE: OCT. 06/09 |        |
|                                                             |                                                                                                  | CHECKED:                          |             | DATE:            |        |
| EDAC INC                                                    | THESE DRAWINGS AND SPECIFICATIONS ARE THE PROPERTY OF EDAC INCAND                                | SCALE:                            | NTS         | SHEET :          | 2 OF 3 |
| TORONTO, ONTARIO                                            | SHALL NOT BE REPRODUCED, OR COPIED OR USED AS THE BASIS FOR THE MANUFACTURE OR SALE OF APPARATUS | DRAWING                           | NUMBER      |                  | ISSUE  |
| YOUR CONNECTION TO QUALITY & SERVICE                        |                                                                                                  | 3                                 | 42 Assembly |                  | 1      |