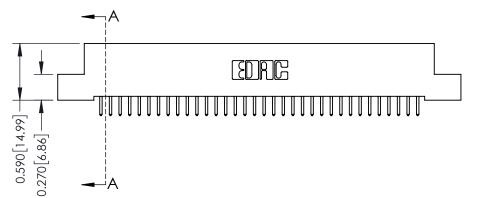

342 ENG MASTER J.LEE DATE: OCT. 06/09 NTS SHEET 1 OF 3

342 Assembly

THIS IS A C.A.D. GENERATED DRAWING DO NOT MAKE MANUAL REVISIONS TO MASTER. ISSUE NUMBER

ORIGINAL

1

| 342 / 392 Series Card Edge Connector<br>Contact Bend Detail |                                                                                                                                     | ACAD REFERENCE NO. 342 ENG MASTER |             |          |          |
|-------------------------------------------------------------|-------------------------------------------------------------------------------------------------------------------------------------|-----------------------------------|-------------|----------|----------|
|                                                             |                                                                                                                                     | DRAWN:                            | J.LEE       | DATE: OC | T. 06/09 |
|                                                             |                                                                                                                                     | CHECKED:                          |             | DATE:    |          |
| EDAC INC                                                    | ARE THE PROPERTY OF EDAC INC.,AND — SHALL NOT BE REPRODUCED,OR COPIED OR USED AS THE BASIS FOR THE MANUFACTURE OR SALE OF APPARATUS | SCALE:                            | NTS         | SHEET :  | 2 OF 3   |
| TORONTO, ONTARIO                                            |                                                                                                                                     | DRAWING                           | NUMBER      |          | ISSUE    |
| YOUR CONNECTION TO QUALITY & SERVICE                        |                                                                                                                                     | 3                                 | 42 Assembly |          | 1        |