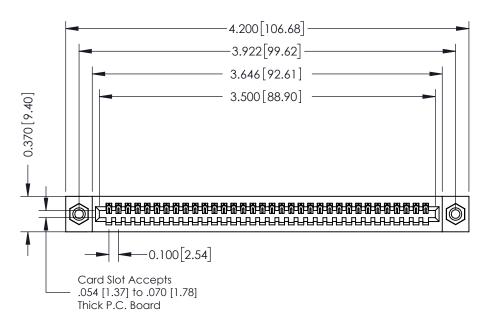

342 ENG MASTER J.LEE DATE: OCT. 06/09 NTS SHEET 1 OF 3

342 Assembly

THIS IS A C.A.D. GENERATED DRAWING DO NOT MAKE MANUAL REVISIONS TO MASTER. ISSUE NUMBER

ORIGINAL

1

| 342 / 392 Series Card Edge Connector<br>Contact Bend Detail |                                                                                                                                     | ACAD REFERENCE NO. 342 ENG MASTER |             |          |          |
|-------------------------------------------------------------|-------------------------------------------------------------------------------------------------------------------------------------|-----------------------------------|-------------|----------|----------|
|                                                             |                                                                                                                                     | DRAWN:                            | J.LEE       | DATE: OC | T. 06/09 |
|                                                             |                                                                                                                                     | CHECKED:                          |             | DATE:    |          |
| EDAC INC                                                    | ARE THE PROPERTY OF EDAC INC.,AND — SHALL NOT BE REPRODUCED,OR COPIED OR USED AS THE BASIS FOR THE MANUFACTURE OR SALE OF APPARATUS | SCALE:                            | NTS         | SHEET :  | 2 OF 3   |
| TORONTO, ONTARIO                                            |                                                                                                                                     | DRAWING                           | NUMBER      |          | ISSUE    |
| YOUR CONNECTION TO QUALITY & SERVICE                        |                                                                                                                                     | 3                                 | 42 Assembly |          | 1        |