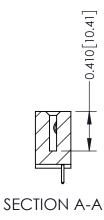

342 ENG MASTER J.LEE DATE: OCT. 06/09 NTS SHEET 1 OF 3

342 Assembly

THIS IS A C.A.D. GENERATED DRAWING DO NOT MAKE MANUAL REVISIONS TO MASTER. ISSUE NUMBER

ORIGINAL

1

| 342 / 392 Series Card Edge Connector<br>Contact Bend Detail |                                                                                                                                     | ACAD REFERENCE NO. 342 ENG MASTER |             |          |          |
|-------------------------------------------------------------|-------------------------------------------------------------------------------------------------------------------------------------|-----------------------------------|-------------|----------|----------|
|                                                             |                                                                                                                                     | DRAWN:                            | J.LEE       | DATE: OC | T. 06/09 |
|                                                             |                                                                                                                                     | CHECKED:                          |             | DATE:    |          |
| EDAC INC                                                    | ARE THE PROPERTY OF EDAC INC.,AND — SHALL NOT BE REPRODUCED,OR COPIED OR USED AS THE BASIS FOR THE MANUFACTURE OR SALE OF APPARATUS | SCALE:                            | NTS         | SHEET :  | 2 OF 3   |
| TORONTO, ONTARIO                                            |                                                                                                                                     | DRAWING                           | NUMBER      |          | ISSUE    |
| YOUR CONNECTION TO QUALITY & SERVICE                        |                                                                                                                                     | 3                                 | 42 Assembly |          | 1        |